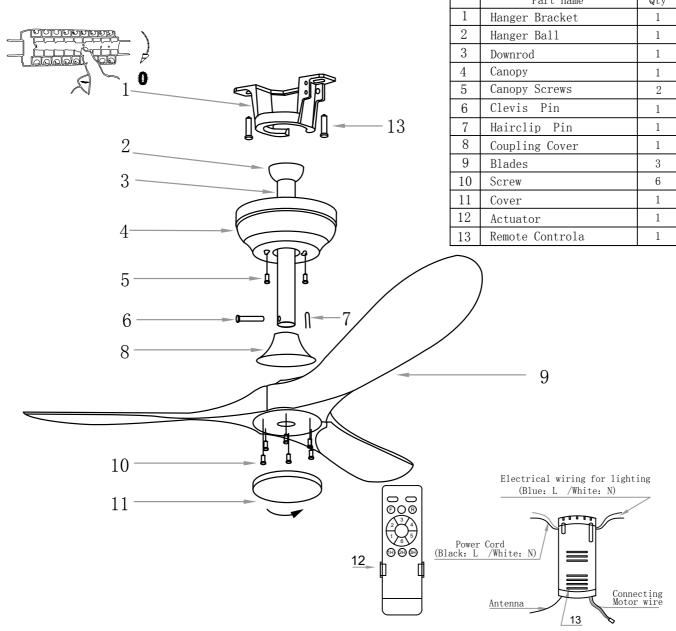

## ASSEMBLY DRAWING & PARTS LIST-WITH LIGHT

Unpacking Your Fan Unpack your fan and check the contents. Please check each item prior to installation. To reduce the chance of marks or possible damages, please remove the parts when required for installation.