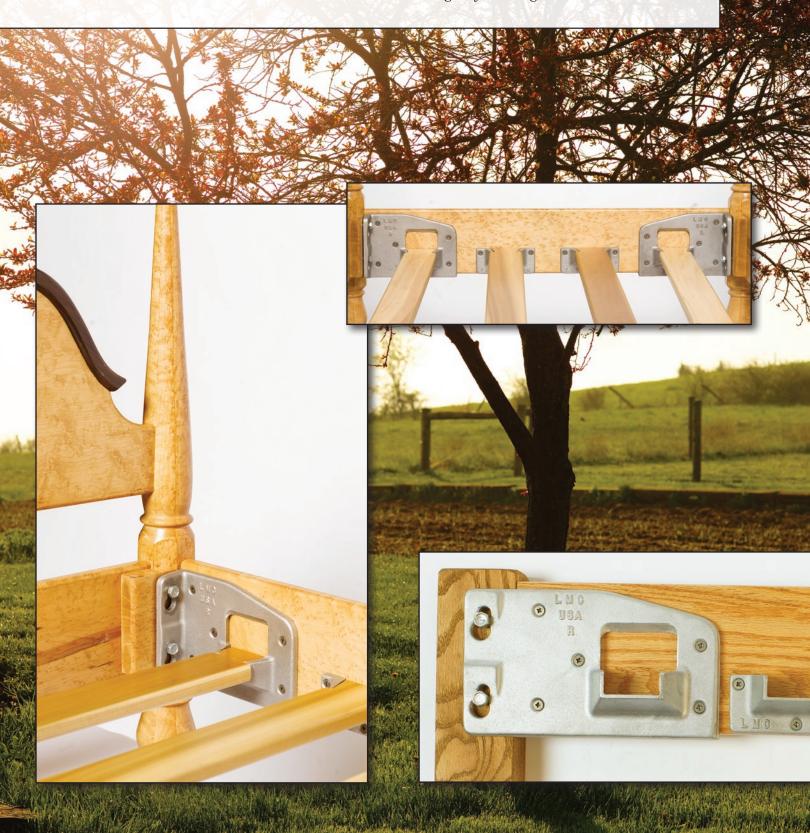

Hardware is its easy assembly.

Anyone can do it!

Unique design tightens the lag bolts and prevents the bed from shaking or wobbling.

Exterior Corner Brackets for added strength

Dovetail design keeps bed slats firmly in place.

Each kit comes complete with 4 corner brackets, slat hardware and the lag bolts, screws and rubber caps needed for assembly.

SS08 Mounting Kit (Sleigh Beds)

FS07 Mounting Kit (Regular Beds)

Our kits are conveniently packaged and delivered directly to your door.