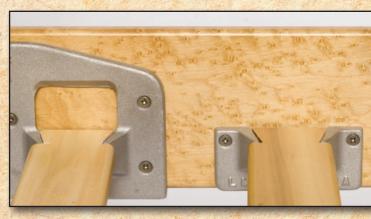

Hardware is its easy assembly.

Anyone can do it!

Unique design tightens the lag bolts and prevents the bed from shaking or wobbling.

Exterior Corner Brackets for added strength

Dovetail design keeps bed slats firmly in place.