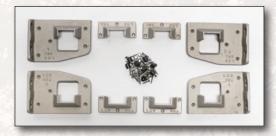

Each kit comes complete with 4 corner brackets, slat hardware and the lag bolts, screws and rubber caps needed for assembly.

SS08 Mounting Kit (Sleigh Beds)

FS07 Mounting Kit (Regular Beds)

Our kits are conveniently packaged and delivered directly to your door.