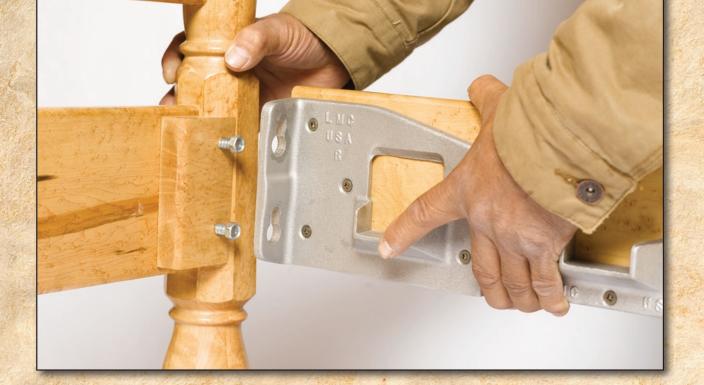

Hardware is its easy assembly.

Anyone can do it!

Unique design tightens the lag bolts and prevents the bed from shaking or wobbling.

Exterior Corner Brackets for added strength

Dovetail design keeps bed slats firmly in place.