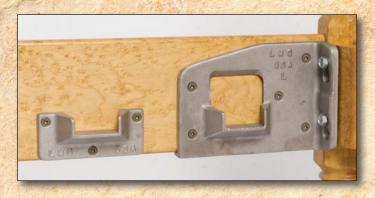

Hardware is its easy assembly.

Anyone can do it!

Unique design tightens the lag bolts and prevents the bed from shaking or wobbling.

Exterior Corner Brackets for added strength

Dovetail design keeps bed slats firmly in place.