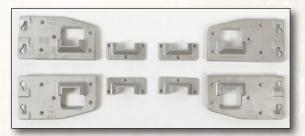

Each kit comes complete with 4 corner brackets, slat hardware and the lag bolts, screws and rubber caps needed for assembly.

SS08 Mounting Kit (Sleigh Beds)

FS07 Mounting Kit (Regular Beds)

Our kits are conveniently packaged and delivered directly to your door.