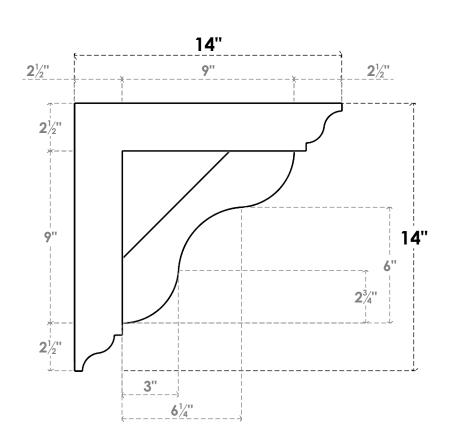

## ITEM NUMBER: BKTP03X14X14CAR01

3"W X 14"D X 14"H X 2 1/2"T CARMEL ARCHITECTURAL GRADE PVC OPEN BRACKET, TRADITIONAL TOP AND BACK, 2 1/2"W CLOSED BRACE

**SIDE PROFILE** 

**FRONT PROFILE** 

**ISOMETRIC** 