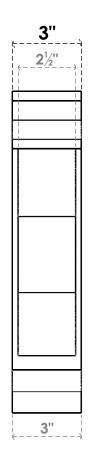

## ITEM NUMBER: BKTP03X14X14CAR01

3"W X 14"D X 14"H X 2 1/2"T CARMEL ARCHITECTURAL GRADE PVC OPEN BRACKET, TRADITIONAL TOP AND BACK, 2 1/2"W CLOSED BRACE

**SIDE PROFILE** 

**FRONT PROFILE** 

**ISOMETRIC** 