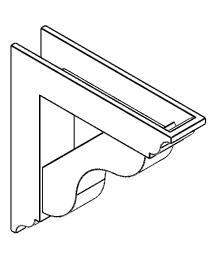

## ITEM NUMBER: BKTP03X14X14CAR01

3"W X 14"D X 14"H X 2 1/2"T CARMEL ARCHITECTURAL GRADE PVC OPEN BRACKET, TRADITIONAL TOP AND BACK, 2 1/2"W CLOSED BRACE

**SIDE PROFILE** 

**FRONT PROFILE** 

**ISOMETRIC** 