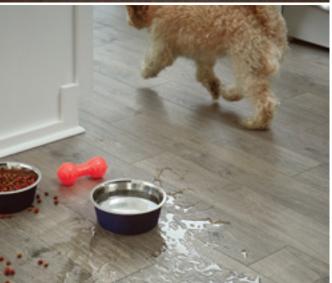

Everyday spills and messes aren't a worry with our SpillRepel™ **WATERPROOF** floors.

Special technology keeps spills on the surface so they're easy to clean up.

CleanProtect™ technology with **ANTIMICROBIAL** properties built in to inhibit the growth of bacteria that may affect your floor.

# Livable style

Durable, waterproof surface coating resists scratches, stains & spills.

# Easy cleaning

Wet mop for easy cleanup.