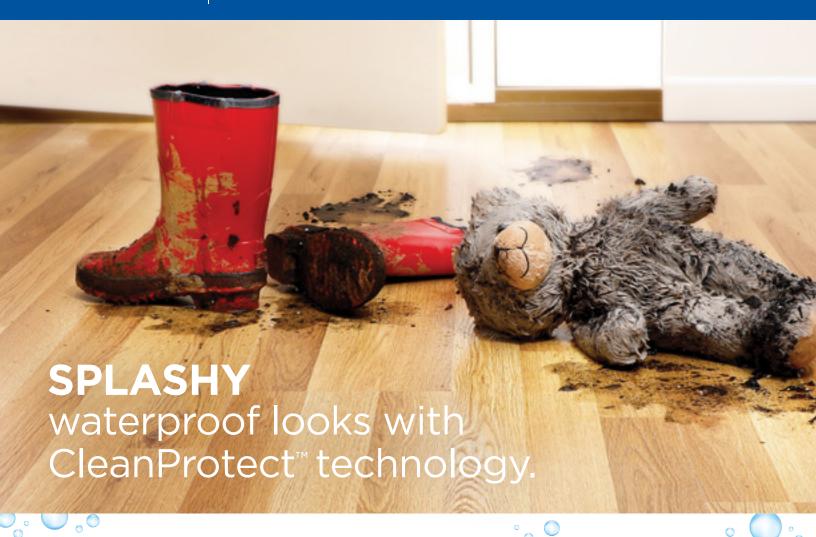

Everyday spills and messes aren't a worry with our SpillRepel™ **WATERPROOF** floors.

Special technology keeps spills on the surface so they're easy to clean up.

CleanProtect™ technology with **ANTIMICROBIAL** properties built in to inhibit the growth of bacteria that may affect your floor.