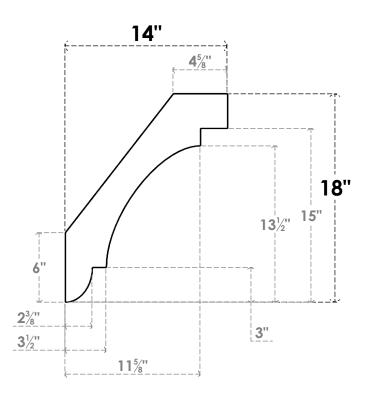

## ITEM NUMBER: BRCURO050X14000X18000ASPRCPR

5"W X 14"D X 18"H ASPEN ROUGH CEDAR WOODGRAIN OPEN TIMBERTHANE BRACE, PRIMED TAN

**SIDE PROFILE** 

**FRONT PROFILE** 

**ISOMETRIC** 

**EKENA MILLWORK** 2300 WEST MAIN ST. CLARKSVILLE, TX 75426 TOLL FREE: 866-607-0453 WWW.EKENAMILLWORK.COM