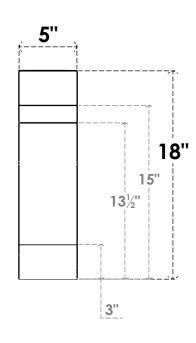

## ITEM NUMBER: BRCURO050X14000X18000ASPRCPR

5"W X 14"D X 18"H ASPEN ROUGH CEDAR WOODGRAIN OPEN TIMBERTHANE BRACE, PRIMED TAN

**SIDE PROFILE** 

**FRONT PROFILE** 

**ISOMETRIC** 

**EKENA MILLWORK** 2300 WEST MAIN ST. CLARKSVILLE, TX 75426 TOLL FREE: 866-607-0453 WWW.EKENAMILLWORK.COM