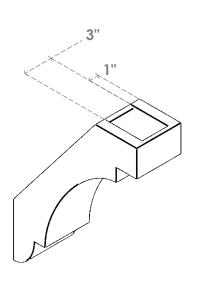

## ITEM NUMBER: BRCURO050X14000X18000ASPRCPR

5"W X 14"D X 18"H ASPEN ROUGH CEDAR WOODGRAIN OPEN TIMBERTHANE BRACE, PRIMED TAN

**SIDE PROFILE** 

**FRONT PROFILE** 

**ISOMETRIC** 

**EKENA MILLWORK** 2300 WEST MAIN ST. CLARKSVILLE, TX 75426 TOLL FREE: 866-607-0453 WWW.EKENAMILLWORK.COM