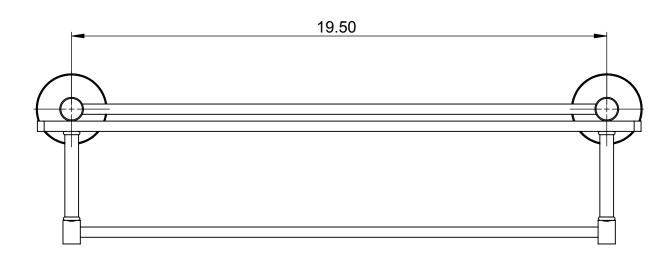

### Step 1: Drill Holes into the Wall

Measure and mark for two holes in the wall based on the center to center of the Towel Bar. Drill 1/2" holes into marks for Toggle Wings and screws.