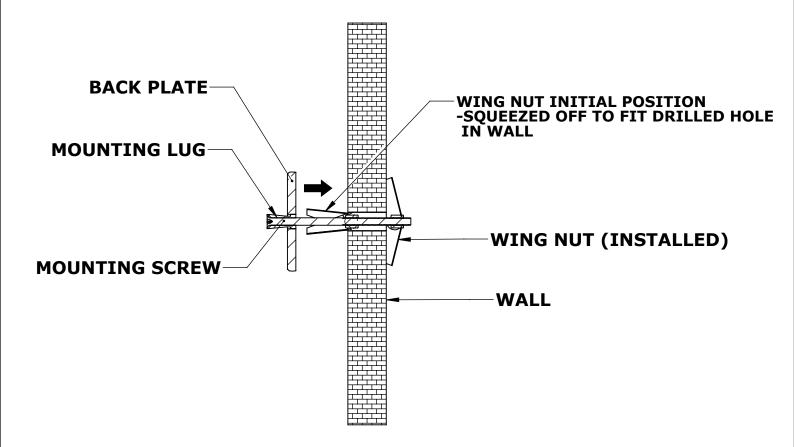

#### Step 3: Wing Nut Installation

Wing nut is attached to screw and pushed into wall. Make sure the head of the screw fits inside the countersink of the mounting lug. Make same process on mounting the other Back Plate.