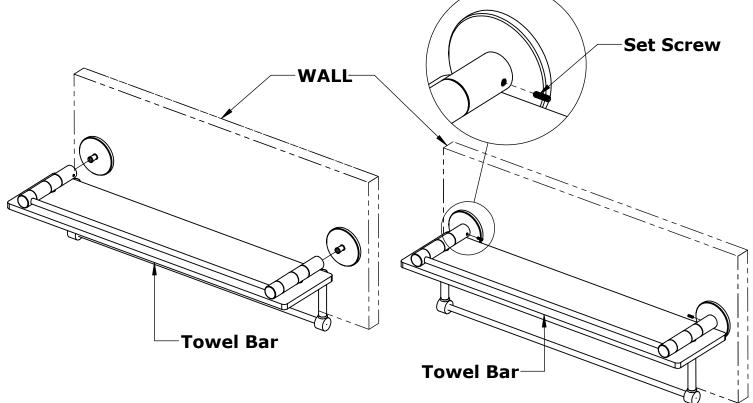

#### Step 4: Tower Bar Installation

Backplates are tightened against wall and Towel Bar are attached to mounting lug with the use of set screws.

No portion of this document or any artwork contained herein should reproduced in any way without the written conset of ALLIED BRASS INC.