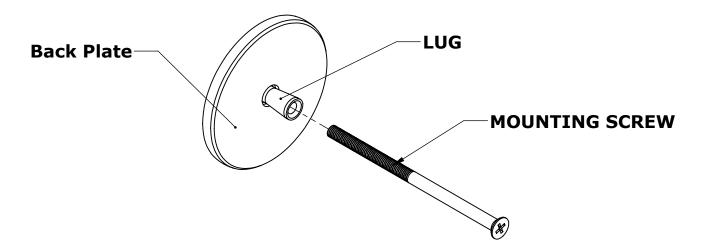

#### Step 2: Mounting of Screws

Screws are inserted through the mounting lug so that it protrudes through other side of backplate.