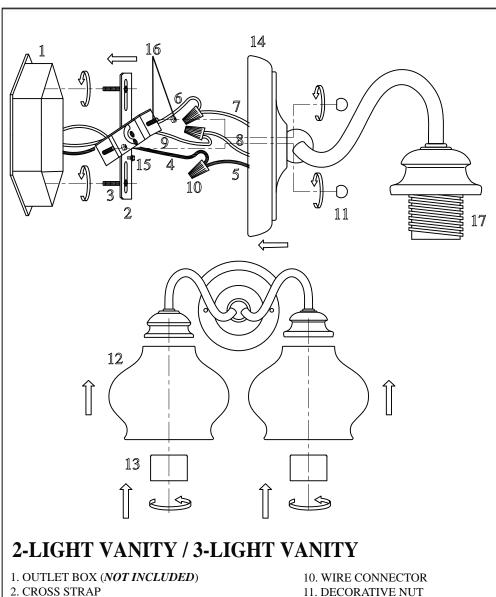

#### YORKTOWN #35002-OBG / #35002-PLN #35003-OBG/ #35003-PLN

Please read carefully and save these instructions, as you may need them at a later date.

#### ASSEMBLY AND INSTALLATION

- 1. Remove CROSS STRAP (2) from the fixture. Secure the CROSS STRAP (2) to the OUTLET BOX (1) (not included) with existing OUTLET BOX SCREWS and WASHERS (3).
- 2. Attach the BLACK SUPPLY WIRE (4) to the SMOOTH (or BLACK) FIXTURE LEAD WIRE (5) with WIRE CONNECTOR (10). In the same manner, attach the WHITE SUPPLY WIRE (6) to the RIBBED (or WHITE) FIXTURE LEAD WIRE (7). Loop the SUPPLY GROUND WIRE (9) around the GROUND SCREW (15) on the CROSS STRAP (2). [Note: Be sure to provide an extra 3in. length of the SUPPLY GROUND WIRE (9) for connection to the FIXTURE GROUND WIRE (8).] Tighten the GROUND SCREW (15). Connect the remaining SUPPLY GROUND WIRE (9) to the FIXTURE GROUND WIRE (8) using a WIRE CONNECTOR (10). Push wiring and connections inside the OUTLET BOX (1).
- 3. Place the COVER PLATE (14) over the FIXTURE SCREWS and HEX NUTS (16). [Note: Adjustment of CROSS STRAP (2) may be necessary] Secure COVER PLATE (14) with the DECORATIVE NUTS (11) provided.
- 4. Remove SOCKET RINGS (13). Slide the GLASS SHADES (12) over the SOCKETS (17) and secure with the SOCKET RINGS (13).
- 5. Install bulbs (not included), MAXIMUM 60W each.

#### INSTALLATION IS NOW COMPLETE

3. OUTLET BOX SCREW and WASHER

4. BLACK SUPPLY WIRE (not included)

6. WHITE SUPPLY WIRE (not included)

9. SUPPLY GROUND WIRE (not included)

5. SMOOTH (or BLACK) FIXTURE LEAD WIRE

7. RIBBED (or WHITE) FIXTURE LEAD WIRE

(pre-attached to outlet box)

8. FIXTURE GROUND WIRE

Customer Service: 1 (800) 486-4892

15. GROUND SCREW (pre-attached)

16. FIXTURE SCREW and HEX NUT

12. GLASS SHADE

13. SOCKET RING

14. COVER PLATE

(pre-attached)

17. SOCKET