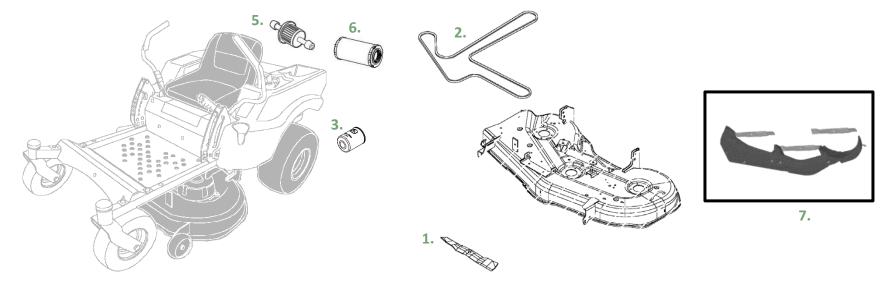

## John Deere Z515E ZTrak™

Parts and Maintenance Information

| Key | Description             | Part Number | Lowes Item # |
|-----|-------------------------|-------------|--------------|
| 1.  | 48 inch Mower Blade     | GY22621     | 812969       |
| 2.  | 48 inch Mower Deck Belt | GX25998     | 712122       |
| 3.  | Oil Filter              | GY20577     | 228877       |
| 4.  | Oil                     | TY22029     | 48763        |
| 5.  | Fuel Filter             | GY20709     | 228878       |
| 6.  | Air Filter              | GY21057     | 291810       |
| 7.  | Mulch Kit               | BUC10705    | 2636756      |