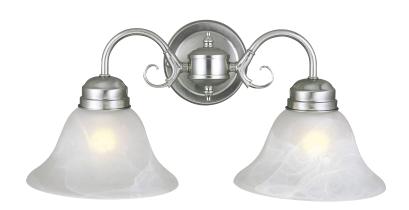

## Millbridge 2-Light Wall Light Satin Nickel

## **SPECIFICATIONS**

MOUNTING: Wall Mount

SLOPED CEILING ADAPTABLE:

LAMPTYPE I: 2 lamps 60W Incandescent

Steel

**BULB INCLUDED:** No WATTS PER BULB: 60W TOTAL WATTAGE: 120W DIMMABLE: Yes

MATERIAL CONSTRUCTION:

**ASSEMBLED DIMENSIONS:** 8.5" H × 17.25" L × 6" D

WEIGHT: 4.62 lbs.

5.25" H × 5.25" W **BACKPLATE DIMENSIONS:** 

CANOPY/PLATE DIMENSIONS: N/A

**GLASS/SHADE DIMENSIONS:** 4.2" H × 7.5" L × 7.5" D

Glass **GLASS/SHADE MATERIAL:** GLASS/SHADE TYPE: Alabaster **GLASS/SHADE COLOR:** White