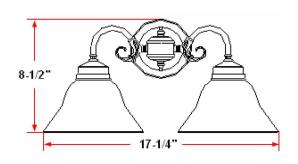

**ASSEMBLED DIMENSIONS:** 8.5" H × 17.25" L × 6" D

WEIGHT: 4.62 lbs.

5.25" H × 5.25" W **BACKPLATE DIMENSIONS:** 

CANOPY/PLATE DIMENSIONS: N/A

**GLASS/SHADE DIMENSIONS:** 4.2" H × 7.5" L × 7.5" D

Glass **GLASS/SHADE MATERIAL:** GLASS/SHADE TYPE: Alabaster **GLASS/SHADE COLOR:** White