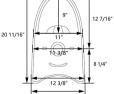

## **Specifications**

- 1.1/1.6 GPF
- Dual siphon flush system
- 12" Rough-in
- Floor mount installation
- Elongated bowl
- 15 9/16" bowl height
- Glazed ceramic
- One year limited warranty
- Factory flush-tested
- c/UPC & EPA certified
- **Product Weight:** 87 lbs.
- L: 26 3/4" x W: 14 3/8" × H: 27 3/16"