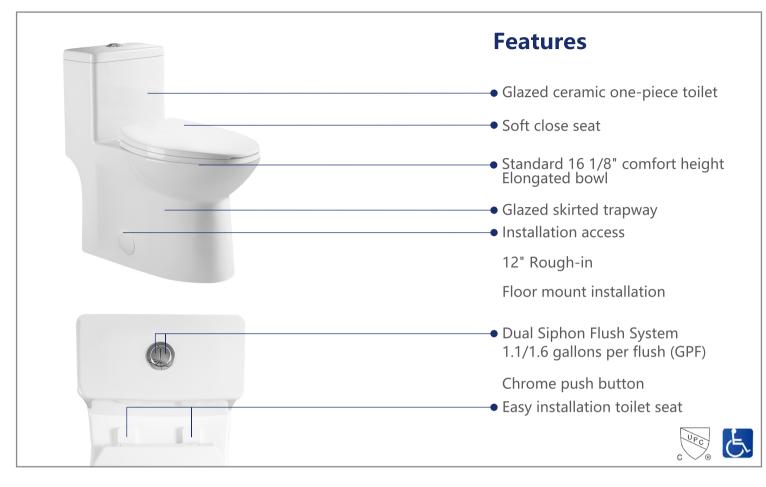

## **Specifications**

- 1.1/1.6 GPF
- Dual siphon flush system
- 12" Rough-in
- Floor mount installation
- Elongated bowl
- 15 9/16" bowl height
- Glazed ceramic
- One year limited warranty
- Factory flush-tested
- c/UPC & EPA certified
- **Product Weight:** 87 lbs.
- L: 26 3/4" x W: 14 3/8" × H: 27 3/16"

## Parts

- DV-F508T11: Toilet Tank Lid
- DV-F508S11: Soft-Close Toilet Seat
- DV-F508V01: Water Fitting
- DV-F812V31: Chrome, Dual Push-Button
- DV-F816M01: Installstion Instruction
- DV-F508P21: Bolt Covers
- DV-F508P11: Wax Ring & Bolt Kit
- DV-F508S01: Toilet Seat Installation Kit

## **Included Accessories**

- Side bolt cover parts
- Tank lid with chrome actuator push buttons
- Toilet seat with slow close hinges
- Wax ring and toilet bolts
- Water fitting

27 3/16"

- Toilet seat installation kit
- Installstion instruction