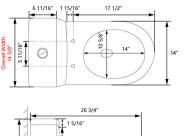

## **Specifications**

- 1.1/1.6 GPF
- Dual siphon flush system
- 12" Rough-in
- Floor mount installation
- Elongated bowl
- 15 9/16" bowl height
- Glazed ceramic
- One year limited warranty
- Factory flush-tested
- c/UPC & EPA certified
- **Product Weight:** 87 lbs.
- L: 26 3/4" x W: 14 3/8" × H: 27 3/16"