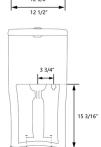

## **Specifications**

- 1.1/1.6 GPF
- Dual siphon flush system
- 12" Rough-in
- Floor mount installation
- Elongated bowl
- 15 9/16" bowl height
- Glazed ceramic
- One year limited warranty
- Factory flush-tested
- c/UPC & EPA certified
- **Product Weight:** 87 lbs.
- L: 26 3/4" x W: 14 3/8" × H: 27 3/16"