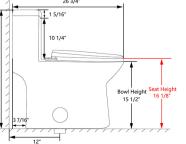

## **Specifications**

- 1.1/1.6 GPF
- Dual siphon flush system
- 12" Rough-in
- Floor mount installation
- Elongated bowl
- 15 9/16" bowl height
- Glazed ceramic
- One year limited warranty
- Factory flush-tested
- c/UPC & EPA certified
- **Product Weight:** 87 lbs.
- L: 26 3/4" x W: 14 3/8" × H: 27 3/16"