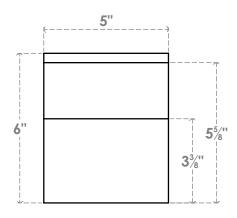

#### RFTP05X06X12CRE

5"W X 6"H X 12"L CRESTLINE ARCHITECTURAL GRADE PVC RAFTER TAIL





# SIDE PROFILE



### **FRONT PROFILE**

## **ISOMETRIC**



**EKENA MILLWORK** 2300 WEST MAIN ST. CLARKSVILLE, TX 75426 TOLL FREE: 866-607-0453 WWW.EKENAMILLWORK.COM

- 1. INSTALLATION TO BE COMPLETED IN ACCORDANCE WITH MANUFACTURER'S SPECIFICATIONS.
  2. DRAWING MAY NOT BE TO SCALE
  3. THIS DRAWING IS INTENDED FOR DESIGN AND PLANNING PURPOSES ONLY.
  4. ALL INFORMATION CONTAINED HEREIN WAS CURRENT AT THE TIME OF DEVELOPMENT BUT MUST BE REVIEWED AND APPROVED BY THE PRODUCT MANUFACTURER TO BE CONSIDERED ACCURATE.
- 5. ARCHITECTURAL GRADE PVC PRODUCTS ARE MADE FROM EXPANDED CELLULAR PVC AND COME NATURALLY WHITE BUT MAY BE **PAINTED**