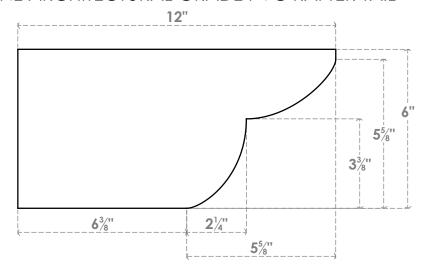

#### RFTP05X06X12CRE

5"W X 6"H X 12"L CRESTLINE ARCHITECTURAL GRADE PVC RAFTER TAIL





# SIDE PROFILE



### **FRONT PROFILE**

## **ISOMETRIC**



**EKENA MILLWORK** 2300 WEST MAIN ST. CLARKSVILLE, TX 75426 TOLL FREE: 866-607-0453 WWW.EKENAMILLWORK.COM

- 1. INSTALLATION TO BE COMPLETED IN ACCORDANCE WITH MANUFACTURER'S SPECIFICATIONS.
  2. DRAWING MAY NOT BE TO SCALE
  3. THIS DRAWING IS INTENDED FOR DESIGN AND PLANNING PURPOSES ONLY.
  4. ALL INFORMATION CONTAINED HEREIN WAS CURRENT AT THE TIME OF DEVELOPMENT BUT MUST BE REVIEWED AND APPROVED BY THE PRODUCT MANUFACTURER TO BE CONSIDERED ACCURATE.
- 5. ARCHITECTURAL GRADE PVC PRODUCTS ARE MADE FROM EXPANDED CELLULAR PVC AND COME NATURALLY WHITE BUT MAY BE **PAINTED**