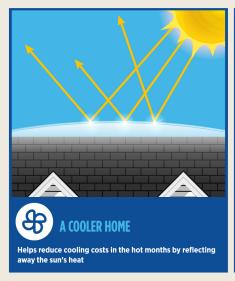

\*Our SRI values meet or exceed industry standards and CertainTeed Landmark® Solaris® is listed with the Cool Roof Rating Council.

Sunlight is comprised of three types of radiation: UV radiation that can be destructive and degrade building materials; visible light that determines the color perception; and infrared radiation that sets temperatures. The capacity to reflect sunlight with bright colors has traditionally been at odds with homeowners preference for darker colors...until now!

## Solaris® CoolRoof Solar Reflectivity

The payoff? CertainTeed Landmark Solaris Cool Roof helps homeowners reduce cooling costs without compromising on the aesthetics. Now, contractors can offer this remarkably good-looking and environmentally positive technology providing you with yet, another outstanding way to shine!