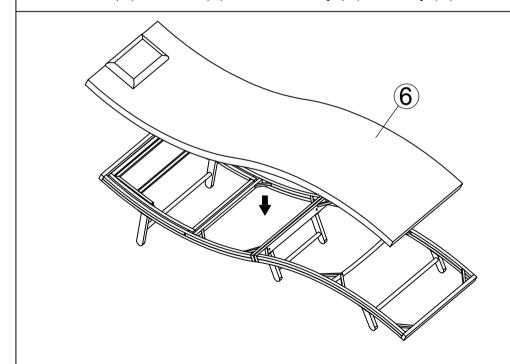

| 2X                                                                                                                                           |
|                       | FIRST FRAME  SECOND FRAME  LONG LEG  SHORT LEG  MIDDLE LEG  CUSHION  BOLT M6 x 60 MM  BOLT M6 x 20 MM  FLAT WASHER M6 x 1 MM  ALLEN KEY  KEY | FIRST FRAME  SECOND FRAME  LONG LEG  SHORT LEG  MIDDLE LEG  CUSHION  BOLT M6 x 60 MM  BOLT M6 x 20 MM  FLAT WASHER M6 x 1 MM  ALLEN KEY  KEY |





STEP 1: Connect First Frame (1) & First Frame (2), tighten Bolt (A), Flat Washer (C) and Eru (F) with Allen Key (D) and Key (E).



STEP 2: Connect Long Leg (3), Short Leg (4), Middle Leg (5) & The Part from Step 1, tighten Bolt (B) & Flat Washer (C) with Allen Key (D).



STEP 3: Put Cushion (6).



STEP 4: Tie Cushion to finish Sunlounger