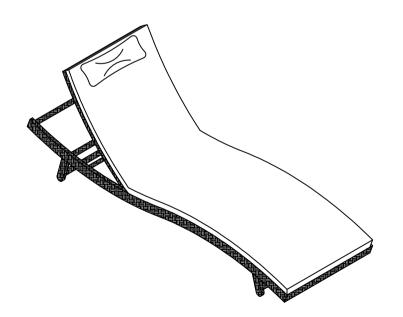

Weight Capacity: 275 lbs (single seat)

550 lbs (two person seat)
Warning: Do not stand on bench
Warning: Do not over torque bolts/screws

Model# PAT7722 **Product Dimensions** 79.53"x23.62"x16.93"H (Sunlounger)