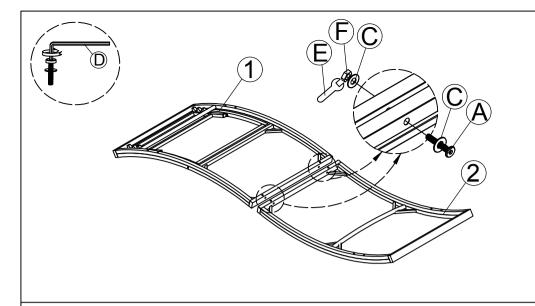

STEP 1: Connect First Frame (1) & First Frame (2), tighten Bolt (A), Flat Washer (C) and Eru (F) with Allen Key (D) and Key (E).

STEP 2: Connect Long Leg (3), Short Leg (4), Middle Leg (5) & The Part from Step 1, tighten Bolt (B) & Flat Washer (C) with Allen Key (D).