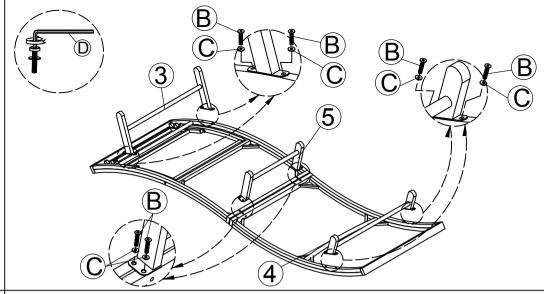

STEP 1: Connect First Frame (1) & First Frame (2), tighten Bolt (A), Flat Washer (C) and Eru (F) with Allen Key (D) and Key (E).

STEP 2: Connect Long Leg (3), Short Leg (4), Middle Leg (5) & The Part from Step 1, tighten Bolt (B) & Flat Washer (C) with Allen Key (D).