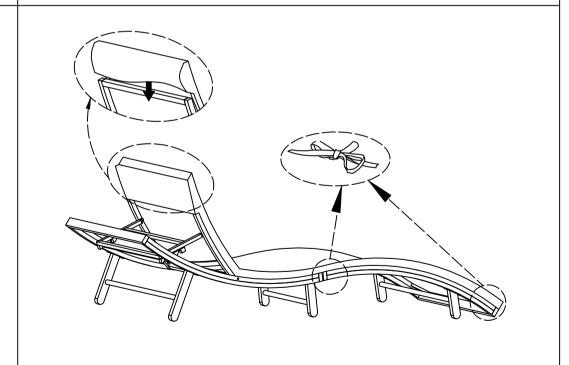

STEP 1: Connect First Frame (1) & First Frame (2), tighten Bolt (A), Flat Washer (C) and Eru (F) with Allen Key (D) and Key (E).

STEP 2: Connect Long Leg (3), Short Leg (4), Middle Leg (5) & The Part from Step 1, tighten Bolt (B) & Flat Washer (C) with Allen Key (D).

STEP 3: Put Cushion (6).

STEP 4: Tie Cushion to finish Sunlounger