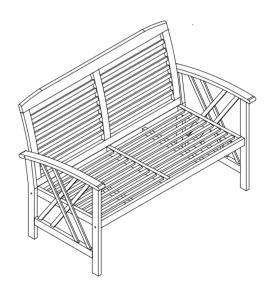

Weight Capacity: 600 Ibs

Warning: Do not stand on bench

Warning: Do not over torque bolts / screws

# **Part List and Hardware List**

| PIECE | DESCRIPTION | PICTURE | QUANTITY |
|-------|-------------|---------|----------|
| А     | Leg Frame   |         | 2X       |
| В     | Seat Frame  |         | 1X       |
| С     | Back frame  |         | 1X       |
| D     | Screw -1    | M6X80   | 2X       |
| Е     | Screw -1    | M6X60   | 8X       |
| H1    | Allen key   | LG5     | 1X       |

## Model# PAT7008

Product Dimensions:46.85" W x 26.38" D x 32.38" H