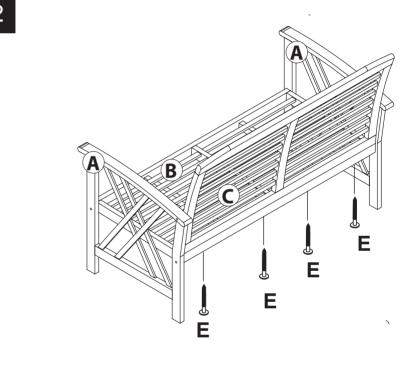

# **Part List and Hardware List**

| PIECE | DESCRIPTION | PICTURE | QUANTITY |
|-------|-------------|---------|----------|
| А     | Leg Frame   |         | 2X       |
| В     | Seat Frame  |         | 1X       |
| С     | Back frame  |         | 1X       |
| D     | Screw -1    | M6X80   | 2X       |
| Е     | Screw -1    | M6X60   | 8X       |
| H1    | Allen key   | LG5     | 1X       |

Estimated Assembly Time: 10 minutes.

Tools Required for Assembly (included): Allen Key

1

2

Step 1

Attach leg frame (A) to back frame (C) ,use screws-1 (D),tighten with allen key(H1).Use screw -1 (E) to connect leg frame (A) with seat frame (B), tighten with allen key (H1).

Step 2

Tighten screw- 1 (E) with allen key (H1) to attach seat frame (B) and back frame (C)