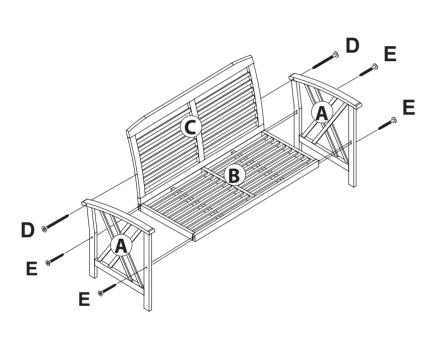

# **NOTICE**

- \* Please make sure that you have all parts indicated before you begin assembly of this item
- \* This item should be assembled on a soft surface to prevent scratching the finish during assembly
- \* This item may require periodic tightening

# **Part List and Hardware List**

| PIECE | DESCRIPTION | PICTURE | QUANTITY |
|-------|-------------|---------|----------|
| А     | Leg Frame   |         | 2X       |
| В     | Seat Frame  |         | 1X       |
| С     | Back frame  |         | 1X       |
| D     | Screw -1    | M6X80   | 2X       |
| Е     | Screw -1    | M6X60   | 8X       |
| H1    | Allen key   | LG5     | 1X       |

Estimated Assembly Time: 10 minutes.

Tools Required for Assembly (included): Allen Key

1

2

Step 1

Attach leg frame (A) to back frame (C) ,use screws-1 (D),tighten with allen key(H1).Use screw -1 (E) to connect leg frame (A) with seat frame (B), tighten with allen key (H1).

Step 2

Tighten screw- 1 (E) with allen key (H1) to attach seat frame (B) and back frame (C)