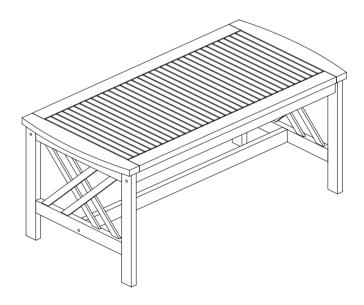

Weight Capacity: 40 Ibs

Warning: Do not stand on table

Warning: Do not over torque bolts / screws

# **Part List and Hardware List**

| PIECE | DESCRIPTION     | PICTURE | QUANTITY |  |  |
|-------|-----------------|---------|----------|--|--|
| А     | Frame leg       |         | 2X       |  |  |
| В     | Top Frame table |         | 1X       |  |  |
| С     | Cross bar       |         | 2X       |  |  |
| D     | Cross bar       |         | 1X       |  |  |
| E     | Screw -1        | ⊚ M6X60 | 12X      |  |  |
| Н     | Allen key       | LG5     | 1X       |  |  |

## Model# PAT7008

Product Dimensions:40.15" W x 19.68" D x 16.93" H