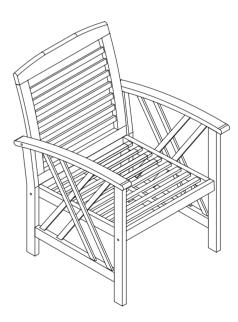

#### Part List and Hardware List

| PIECE | DESCRIPTION | PICTURE    | QUANTITY |  |  |
|-------|-------------|------------|----------|--|--|
| Α     | Leg Frame   |            | 2X       |  |  |
| В     | Seat Frame  |            | 1X       |  |  |
| С     | Back frame  |            | 1X       |  |  |
| D     | Screw -1    | ⊚<br>M6X80 | 2X       |  |  |
| Е     | Screw -1    | M6X60      | 6X       |  |  |
| H1    | Allen key   | LG5        | 1X       |  |  |

Estimated Assembly Time: 10 minutes.

Tools Required for Assembly (included): Allen Key

Step 1
Attach leg frame (A) to back frame (C) ,use screws-1 (D),tighten with allen key(H1).Use screw -1 (E) to connect leg frame (A) with seat frame (B), tighten with allen key (H1).

Step 2
Tighten screw- 1 (E) with allen key (H1) to attach back frame(C)