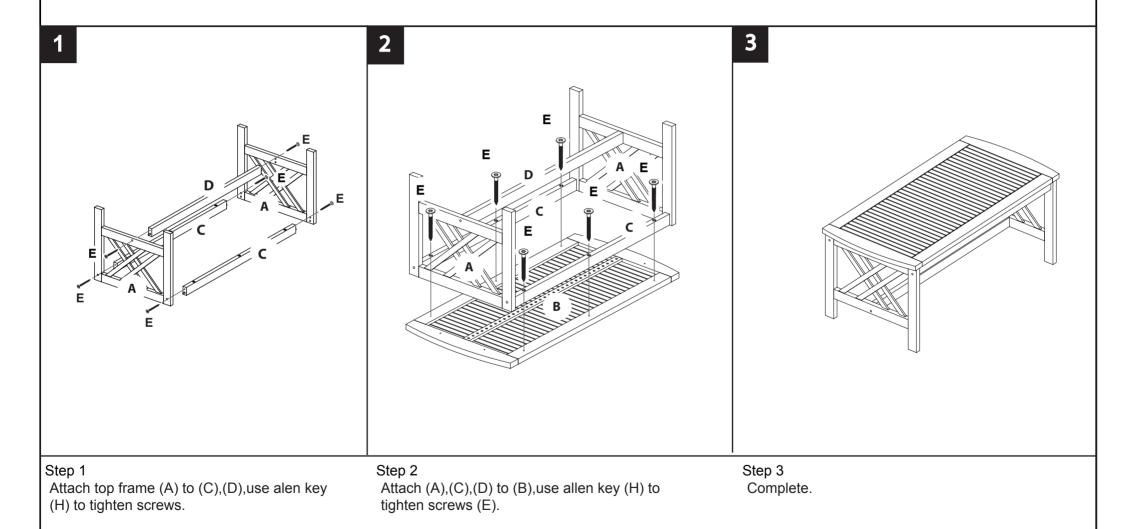

## **NOTICE**

- \* Please make sure that you have all parts indicated before you begin assembly of this item
- \* This item should be assembled on a soft surface to prevent scratching the finish during assembly
- \* This item may require periodic tightening

# **Part List and Hardware List**

| PIECE | DESCRIPTION     | PICTURE | QUANTITY |  |  |
|-------|-----------------|---------|----------|--|--|
| А     | Frame leg       |         | 2X       |  |  |
| В     | Top Frame table |         | 1X       |  |  |
| С     | Cross bar       |         | 2X       |  |  |
| D     | Cross bar       |         | 1X       |  |  |
| E     | Screw -1        | ⊚ M6X60 | 12X      |  |  |
| Н     | Allen key       | LG5     | 1X       |  |  |