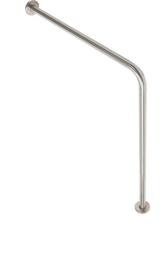

90° Angle floor to wall stainless steel grab bar with concealed flange plates. 1.25" diameter, 1.2mm wall thickness, 304 stainless steel.

## Available colours

N1 Satin