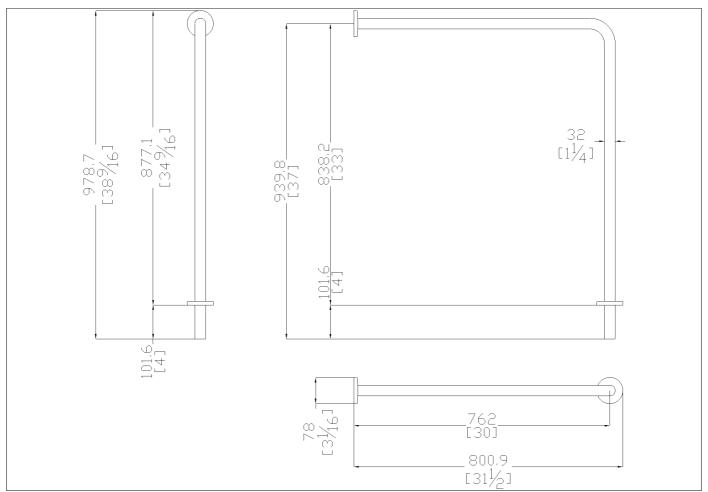

90° Angle floor to wall stainless steel grab bar with concealed flange plates. 1.25" diameter, 1.2mm wall thickness, 304 stainless steel.

## Code G55JCS39 Series Stainless Steel

| Net weight lb. Di                                         | imensions    | [WxDxH] I    | n.   | 3-1/1 | 6 x 31 | -1/2 x 3 | 34-9/16 |  |
|-----------------------------------------------------------|--------------|--------------|------|-------|--------|----------|---------|--|
| In use weight capa                                        | acity N      | /ertical lb. | 331  | ,00,  | 88     | 3,00     |         |  |
| Use and installat                                         | ion info     |              |      |       |        |          |         |  |
| Use Floor an                                              | d wall insta | allation     |      |       |        |          |         |  |
| Cleaning                                                  |              |              |      |       |        |          |         |  |
| Clean using pure<br>diluted in water.<br>oxygenated water | Do not u     | ise abrasi   | ve d | eterg |        |          |         |  |
| Fasteners                                                 | Include      | ed with the  | prod | uct   |        |          |         |  |
| Packaging inforn                                          | nation       |              |      |       |        |          |         |  |
| Type of package                                           | Cardboar     | d packagii   | ng   |       |        |          |         |  |

Dimensions [WxDxH] In. 3-1/8 x 31-1/2 x 34-1/2 Weight lb.