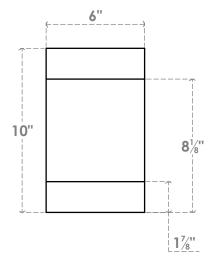

## **FRONT PROFILE**

**ISOMETRIC** 

**EKENA MILLWORK** 2300 WEST MAIN ST. CLARKSVILLE, TX 75426 TOLL FREE: 866-607-0453 WWW.EKENAMILLWORK.COM

- 1. INSTALLATION TO BE COMPLETED IN ACCORDANCE WITH MANUFACTURER'S SPECIFICATIONS.
  2. DRAWING MAY NOT BE TO SCALE
  3. THIS DRAWING IS INTENDED FOR DESIGN AND PLANNING PURPOSES ONLY.
  4. ALL INFORMATION CONTAINED HEREIN WAS CURRENT AT THE TIME OF DEVELOPMENT BUT MUST BE REVIEWED AND APPROVED BY THE PRODUCT MANUFACTURER TO BE CONSIDERED ACCURATE.
- 5. ARCHITECTURAL GRADE PVC PRODUCTS ARE MADE FROM EXPANDED CELLULAR PVC AND COME NATURALLY WHITE BUT MAY BE **PAINTED**