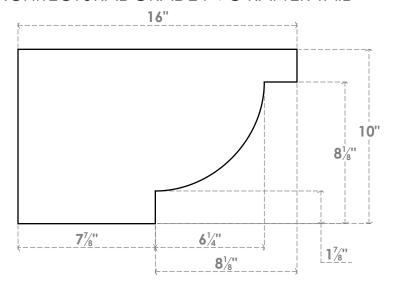

## RFTPO6X10X16ALP

6"W X 10"H X 16"L ALPINE ARCHITECTURAL GRADE PVC RAFTER TAIL

SIDE PROFILE