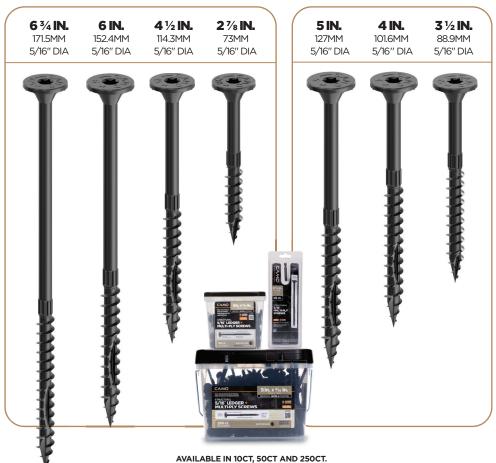

, and torque reduction for a high-performing, long-lasting screw. Tested in accordance with ASTM G198, the coating meets or exceeds the protection of codeapproved hot-dip galvanized (ASTM A153, Class D) in ground contact general use pressure treated lumber (AWPA UC1-UC4A).



HIGHEST Our coating is tested 2X longer than industry standard - so you can be confident your connections will last.

### **DESIGN DETAIL**



### **COLOR AND COATING**



### LEARN MORE ABOUT OUR STRUCTURAL SCREWS.









### **COMMON APPLICATIONS:**



FASTENING MULTI-PLY WOOD HEADERS AND BEAMS



LEDGER BOARD CONNECTIONS



DECK POSTS, BEAMS, HANDRAILS, AND OTHER EXTERIOR PROJECTS



GENERAL CONSTRUCTION PROJECTS

### **MULTI-PLY + LEDGER SCREWS ARE AVAILABLE IN:**

### **MULTI-PLY**

### **LEDGER + MULTI-PLY**



Dr\_J

\*DrJ TER 2102-01 Structural Wood Screw Properties, DrJ TER 2102-02 Deck Ledger Board Applications, DrJ TER 2102-04 Multi-Ply Truss, Sawn Lumber and Structural Composite Lumber (SCL) Assemblies State of Florida FL 41741

CAMO® Structural Screws are third-party tested, codecompliant, and certified by DrJ.

Our industry-leading coating protects your connections against the harshest environmental elements. And we've got your back - our products are guaranteed by a Lifetime Limited Warranty. Trust CAMO® when your connections count. Read the full warranty at camofasteners.com



## WE HELP CONTRACTORS, BUILDERS, AND WEEKEND WARRIORS BUILD BETTER.

We know how important it is to get jobs done fast and well, without sacrificing quality. It's why construction innovation is such a big part