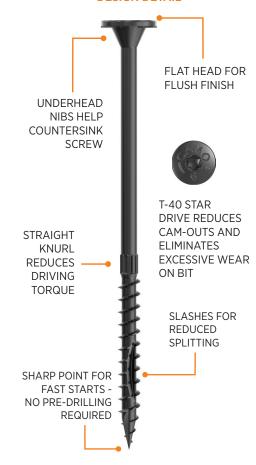

and finish flush in a variety of multi-ply, ledger, and general construction applications.

# PROTECH **ULTRA 4** COATING INDUSTRY LEADING COATING SYSTEM

Our proprietary PROTECH Ultra 4 four-layer coating system protects your connections against the harshest environmental elements. Each layer works together to provide optimum corrosion resistance, UV and environmental protection, and torque reduction for a high-performing, long-lasting screw. Tested in accordance with ASTM G198, the coating meets or exceeds the protection of codeapproved hot-dip galvanized (ASTM A153, Class D) in ground contact general use pressure treated lumber (AWPA UC1-UC4A).



HIGHEST Our coating is tested 2X longer than industry standard - so you can be confident your connections will last.

### **DESIGN DETAIL**



### **COLOR AND COATING**



### LEARN MORE ABOUT OUR STRUCTURAL SCREWS.









### **COMMON APPLICATIONS:**



FASTENING MULTI-PLY WOOD HEADERS AND BEAMS



LEDGER BOARD CONNECTIONS



DECK POSTS, BEAMS, HANDRAILS, AND OTHER EXTERIOR PROJECTS



GENERAL CONSTRUCTION PROJECTS

### **MULTI-PLY + LEDGER SCREWS ARE AVAILABLE IN:**

### **MULTI-PLY**

### **LEDGER + MULTI-PLY**



Dr\_J

\*DrJ TER 2102-01 Structural Wood Screw Properties, DrJ TER 2102-02 Deck Ledger Board Applications, DrJ TER 2102-04 Multi-Ply Truss, Sawn Lumber and Structural Composite Lumber (SCL) Assemblies State of Florida FL 41741

CAMO® Structural Screws are third-party tested, codecompliant, and certified by DrJ.

Our industry-leading coating protects your connections against the harshest environmental elements. An