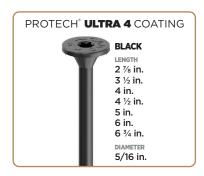

### **COLOR AND COATING**

# PROTECH **ULTRA 4** COATING INDUSTRY LEADING COATING SYSTEM

Our proprietary PROTECH Ultra 4 four-layer coating system protects your connections against the harshest environmental elements. Each layer works together to provide optimum corrosion resistance, UV and environmental protection, and torque reduction for a high-performing, long-lasting screw. Tested in accordance with ASTM G198, the coating meets or exceeds the protection of codeapproved hot-dip galvanized (ASTM A153, Class D) in ground contact general use pressure treated lumber (AWPA UC1-UC4A).