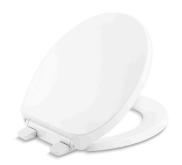

## **Drift™ Tab**

ReadyLatch® Quiet-Close™ round-front toilet seat with antimicrobial agent

K-29031-A

### **Features**

- Lid design conceals toilet seat to create a clean, sleek look
- Integrated lift tabs on both seat and lid edges offer a more hygienic solution for raising and lowering
- Grip-Tight installation hardware makes it easy to fasten the seat – everything is done from above the bowl
- ReadyLatch® hinge provides a positive lock/unlock latch to securely hold seat in position, yet seat easily removes for cleaning or adjusting fit
- Grip-Tight bumpers hold seat firmly in place
- Quiet-Close™ round-front lid and seat prevents slamming
- Contoured seat for user comfort
- Antimicrobial agent inhibits growth of odor-causing bacteria, mold, and mildew. This product does not protect users against bacteria, viruses, or other disease organisms. Always clean and wash this product thoroughly before and after each use
- Fits most round-front toilets