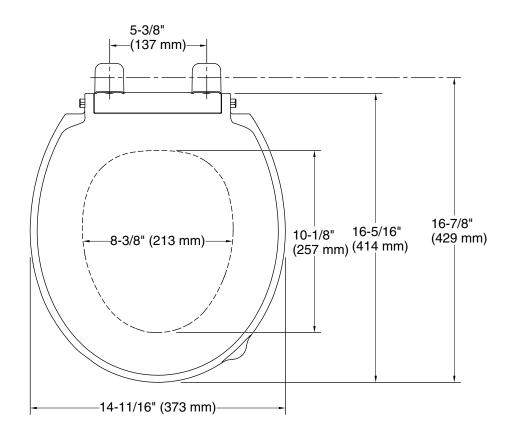

### **Technical Information**

All product dimensions are nominal.

Seat shape type: Round-front
Seat front type: Closed-front
Seat-mounting 5-7/16" (137 mm)

holes: