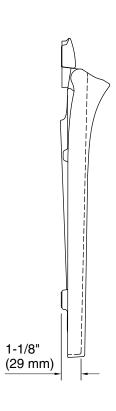

### **Technical Information**

All product dimensions are nominal.

Seat shape type: Round-front
Seat front type: Closed-front
Seat-mounting 5-7/16" (137 mm)

holes: