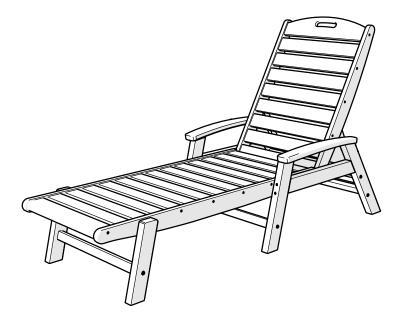

# Having Trouble?

If you have questions or concerns regarding assembly instructions or missing parts, please contact us at **(877) 907-TREX** (8739) or email **support**@trexfurniture.com

TXC2280 Yacht Club Chaise with Arms