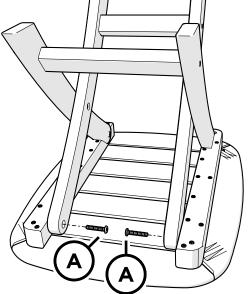

# Having Trouble?

If you have questions or concerns regarding assembly instructions or missing parts, please contact us at **(877) 907-TREX** (8739) or email **support**@trexfurniture.com

TXC2280 Yacht Club Chaise with Arms