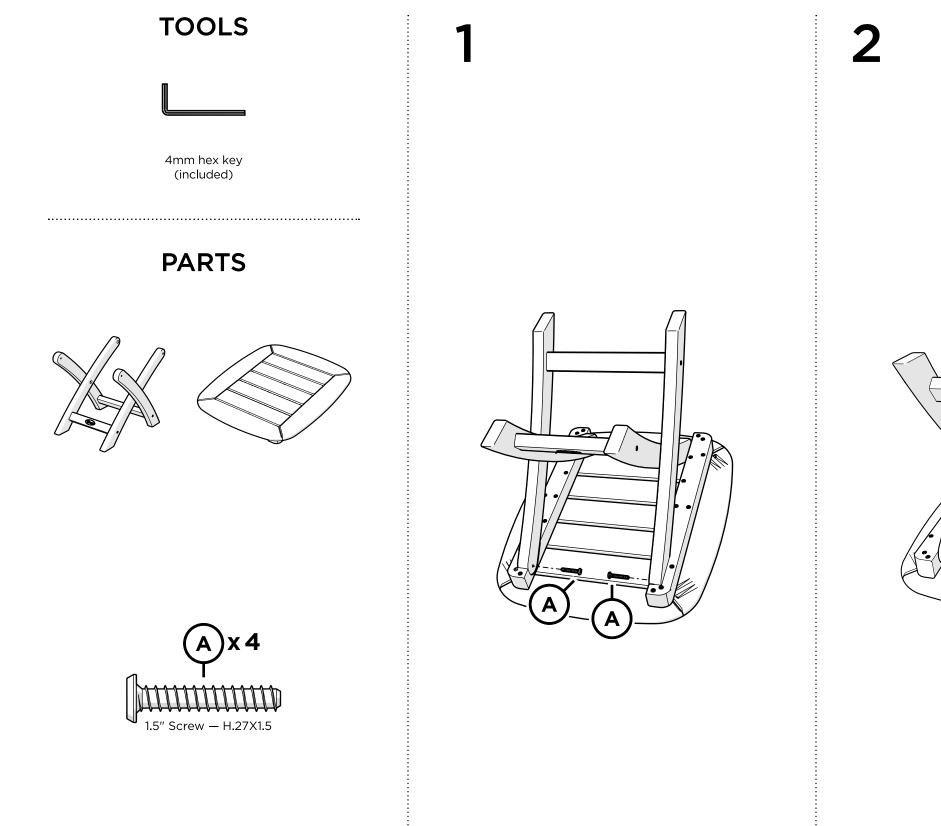

# Having Trouble?

If you have questions or concerns regarding assembly instructions or missing parts, please contact us at **(877) 907-TREX** (8739) or email **support**@trexfurniture.com

TXC2280 Yacht Club Chaise with Arms