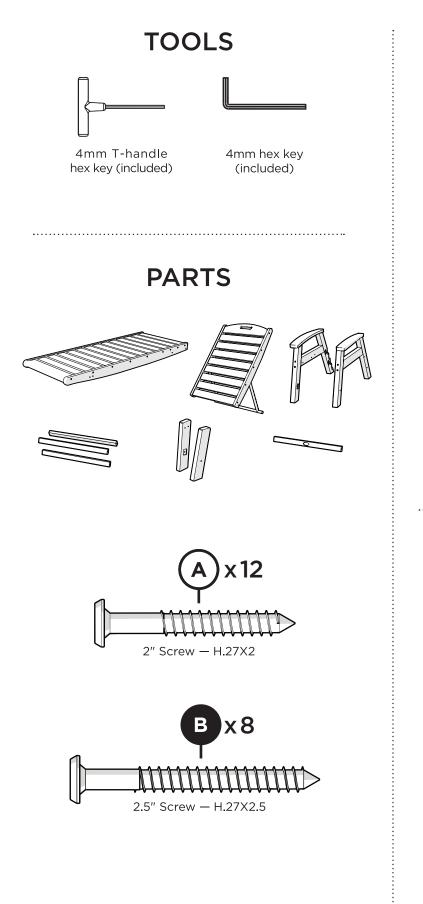

and share it with us on Facebook! facebook.com/trexfurniture

# Having Trouble?

If you have questions or concerns regarding assembly instructions or missing parts, please contact us at **(877) 907-TREX** (8739) or email **support**@trexfurniture.com



TXC2280 Yacht Club Chaise with Arms

## Cleaning Tips

Keep your Trex Outdoor Furniture™ looking brand new:

### For a quick clean:

Simply wipe down with soap and water.

### For a deeper clean:

You'll need:

- »  $^{1\!\!/}_{3}$  bleach and  $^{2\!\!/}_{3}$  water solution
- » clean cloth
- » soft bristle brush

Wipe on solution with your cloth and let it sit on the lumber for a few minutes (this will not affect the color). Then, loosen any dirt and debris that may catch in surface grooves with a soft bristle brush; hose down to rinse.















# Assembly Instructions

## 20-Year Warranty

To view our full warranty, please visit trexfurniture.com/warranty

## Share your space

We love to see where our furniture ends up — snap a pic and share it with us on Facebook! facebook.com/trexfurniture

# Having Trouble?

If you have questions or concerns regarding assembly instructions or missing parts, please contact us at **(877) 907-TREX** (8739) or email **support@trexfurniture.com** 

TXNST Yacht Club 21" x 18" Side Table

## Cleaning Tips

Keep your Trex Outdoor Furniture™ looking brand new:

### For a quick clean:

Simply wipe down with soap and water.

### For a deeper clean:

You'll need:

- »  $\,^{1\!\!/}_{3}$  bleach and  $^{2\!\!/}_{3}$  water solution
- » clean cloth
- » soft bristle brush

Wipe on solution with