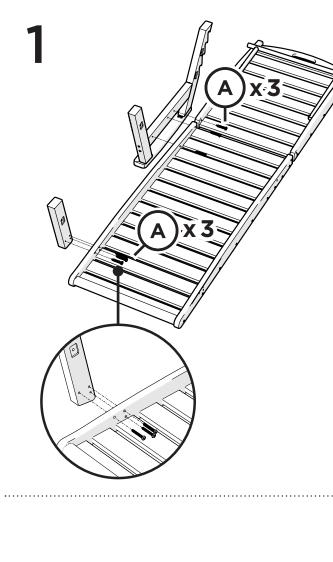

d share it with us on Facebook! facebook.com/trexfurniture

# Having Trouble?

If you have questions or concerns regarding assembly instructions or missing parts, please contact us at **(877) 907-TREX** (8739) or email **support**@trexfurniture.com



TXC2280 Yacht Club Chaise with Arms

## Cleaning Tips

Keep your Trex Outdoor Furniture™ looking brand new:

### For a quick clean:

Simply wipe down with soap and water.

### For a deeper clean:

You'll need:

- »  $^{1\!\!/}_{3}$  bleach and  $^{2\!\!/}_{3}$  water solution
- » clean cloth
- » soft bristle brush

Wipe on solution with your cloth and let it sit on the lumber for a few minutes (this will not affect the color). Then, loosen any dirt and debris that may catch in surface grooves with a soft bristle brush; hose down to rinse.















# Assembly Instructions

## 20-Year Warranty

To view our full warranty, please visit trexfurniture.com/warranty

## Share your space

We love to see where our furniture ends up — snap a pic and share it with us on Facebook! facebook.com/trexfurniture

# Having Trouble?

If you have questions or concerns regarding assembly instructions or missing parts, please contact us at **(877) 907-TREX** (8739) or email **support@trexfurniture.com** 

TXNST Yacht Club 21" x 18" Side Table

## Cleaning Tips

Keep your Trex Outdoor Furniture™ looking brand new:

### For a quick clean:

Simply wipe down with soap and water.

### For a deeper clean:

You'll need:

- »  $\,^{1\!\!/}_{3}$  bleach and  $^{2\!\!/}_{3}$  water solution
- » clean cloth
- » soft bristle brush

Wipe on solution with y