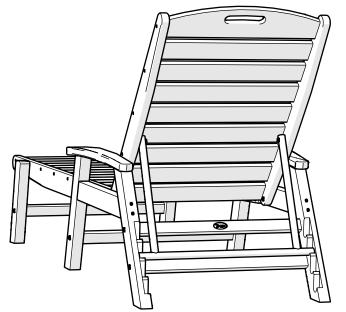

share it with us on Facebook! facebook.com/trexfurniture

# Having Trouble?

If you have questions or concerns regarding assembly instructions or missing parts, please contact us at **(877) 907-TREX** (8739) or email **support**@trexfurniture.com



TXC2280 Yacht Club Chaise with Arms

## Cleaning Tips

Keep your Trex Outdoor Furniture™ looking brand new:

### For a quick clean:

Simply wipe down with soap and water.

### For a deeper clean:

You'll need:

- »  $^{1\!\!/}_{3}$  bleach and  $^{2\!\!/}_{3}$  water solution
- » clean cloth
- » soft bristle brush

Wipe on solution with your cloth and let it sit on the lumber for a few minutes (this will not affect the color). Then, loosen any dirt and debris that may catch in surface grooves with a soft bristle brush; hose down to rinse.















# Assembly Instructions

## 20-Year Warranty

To view our full warranty, please visit trexfurniture.com/warranty

## Share your space

We love to see where our furniture ends up — snap a pic and share it with us on Facebook! facebook.com/trexfurniture

# Having Trouble?

If you have questions or concerns regarding assembly instructions or missing parts, please contact us at **(877) 907-TREX** (8739) or email **support@trexfurniture.com** 

TXNST Yacht Club 21" x 18" Side Table

## Cleaning Tips

Keep your Trex Outdoor Furniture™ looking brand new:

### For a quick clean:

Simply wipe down with soap and water.

### For a deeper clean:

You'll need:

- »  $\,^{1\!\!/}_{3}$  bleach and  $^{2\!\!/}_{3}$  water solution
- » clean cloth
- » soft bristle brush

Wipe on solution with you