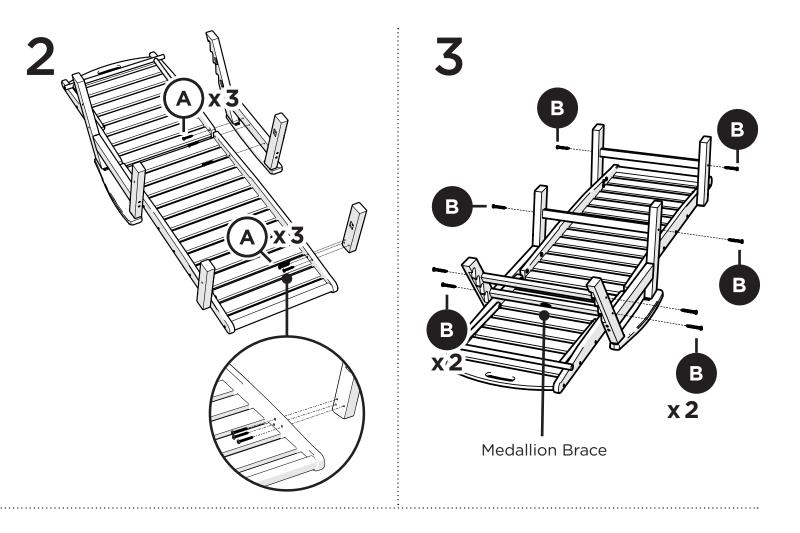

# Having Trouble?

If you have questions or concerns regarding assembly instructions or missing parts, please contact us at **(877) 907-TREX** (8739) or email **support**@trexfurniture.com

TXC2280 Yacht Club Chaise with Arms