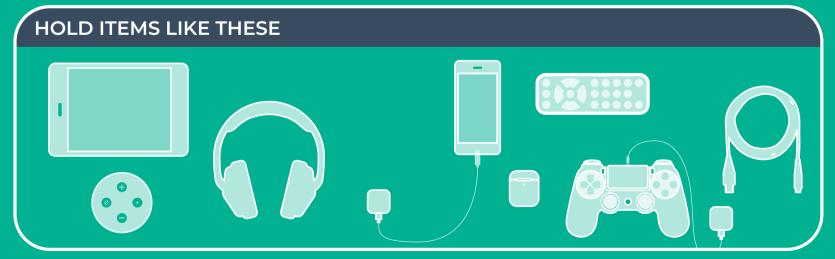

### **TECH HOOK**

A simple, easy-to-use hook with two holding points to hang a variety of hand-held tech devices.