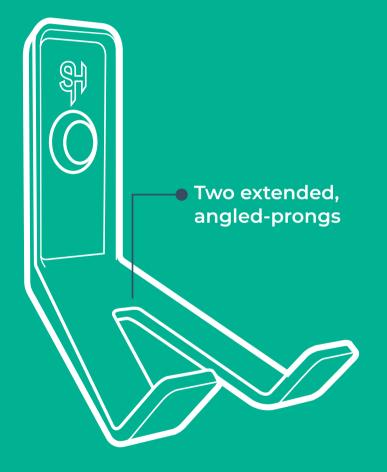

### **TECH HOOK**

A simple, easy-to-use hook with two holding points to hang a variety of hand-held tech devices.