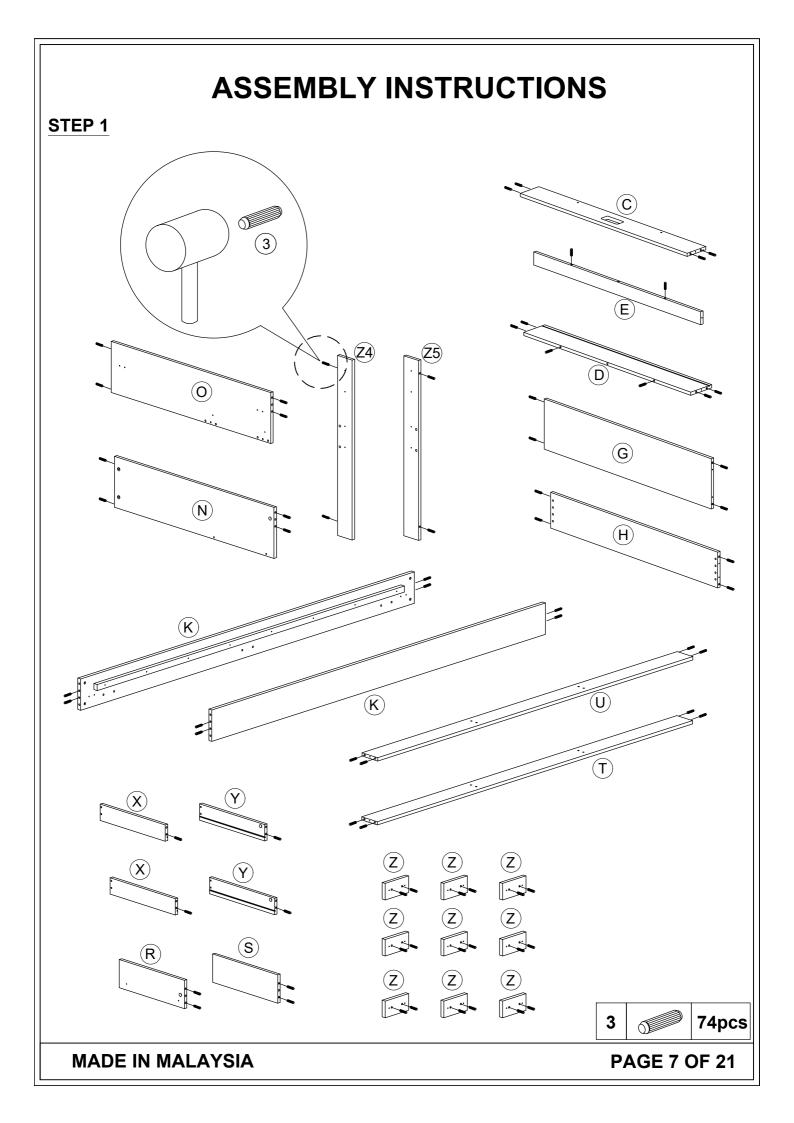

WF316953AAE / WF316954AAE / WF316953AAP / WF316954AAP



#### **IMPORTANT NOTE**

- $^{\star\star}$  PLACE ALL PARTS ON A CLEAN AND SMOOTH SURFACE SUCH AS A RUG OR CARPET TO AVOID THE PARTS FROM BEING SCRATCHED
- \*\* BEFORE YOU BEGIN, KINDY FOLLOW THE ASSEMBLY INSTRUCTIONS STEP BY STEP
- \*\* DO NOT TIGHTEN ALL SCREWS AND BOLTS UNTIL THE BED IS FULLY SET-UP













## STEP 2



**MADE IN MALAYSIA** 

**PAGE 8 OF 21** 









#### STEP 6



**MADE IN MALAYSIA** 

**PAGE 10 OF 21** 

STEP 7



STEP 8



**MADE IN MALAYSIA** 

**PAGE 11 OF 21** 











#### STEP 15



**MADE IN MALAYSIA** 

**PAGE 14 OF 21** 









| 9  | 10 0 0 0 0 0 0 0 0 0 0 0 0 0 0 0 0 0 0 | 2sets |
|----|----------------------------------------|-------|
| 11 | <b>@</b>                               | 8pcs  |

**MADE IN MALAYSIA** 

**PAGE 15 OF 21** 

## STEP 18



### STEP 19



| 8  |             | 4pcs |
|----|-------------|------|
| 10 | <b>~~~~</b> | 8pcs |

**MADE IN MALAYSIA** 

**PAGE 16 OF 21** 

### STEP 20



5 4pcs

### STEP 21



4 2pcs

## STEP 22



| 8  |          | 4pcs |
|----|----------|------|
| 10 | <b>√</b> | 8pcs |

**MADE IN MALAYSIA** 

**PAGE 17