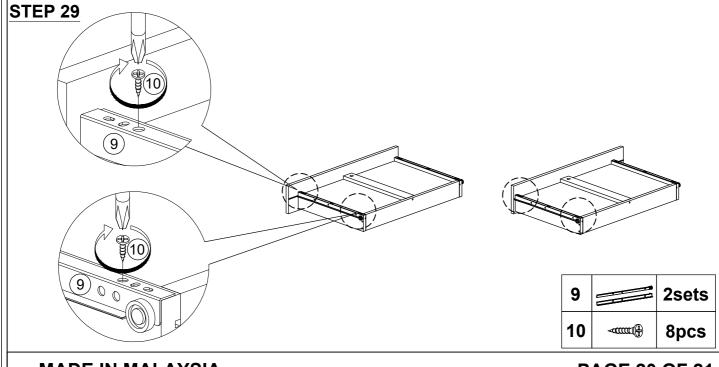

1** 











#### STEP 15



**MADE IN MALAYSIA** 

**PAGE 14 OF 21** 









| 9  | 10 0 0 0 0 0 0 0 0 0 0 0 0 0 0 0 0 0 0 | 2sets |
|----|----------------------------------------|-------|
| 11 | <b>@</b>                               | 8pcs  |

**MADE IN MALAYSIA** 

**PAGE 15 OF 21** 

## STEP 18



### STEP 19



| 8  |             | 4pcs |
|----|-------------|------|
| 10 | <b>~~~~</b> | 8pcs |

**MADE IN MALAYSIA** 

**PAGE 16 OF 21** 

### STEP 20



5 4pcs

### STEP 21



4 2pcs

## STEP 22



| 8  |          | 4pcs |
|----|----------|------|
| 10 | <b>√</b> | 8pcs |

**MADE IN MALAYSIA** 

**PAGE 17 OF 21** 





5 4000000 4pcs

## **STEP 24**



4

4pcs

**MADE IN MALAYSIA** 

**PAGE 18 OF 21** 



**MADE IN MALAYSIA** 

**PAGE 19 OF 21** 

16pcs

10







5 4000000 10pcs



**MADE IN MALAYSIA** 

**PAGE 20 OF 21**