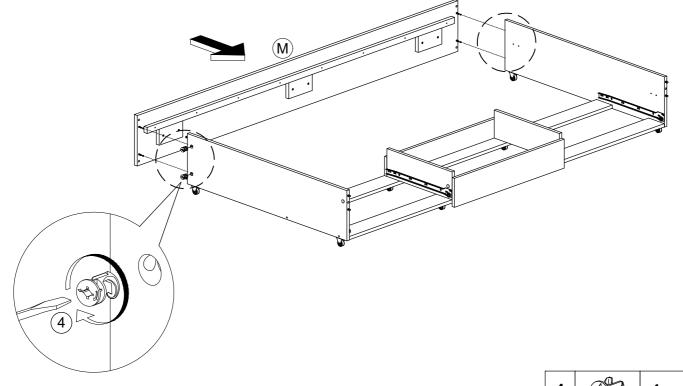

OF 21** 









#### STEP 6



**MADE IN MALAYSIA** 

**PAGE 10 OF 21** 

STEP 7



STEP 8



**MADE IN MALAYSIA** 

**PAGE 11 OF 21** 











#### STEP 15



**MADE IN MALAYSIA** 

**PAGE 14 OF 21** 









| 9  | 10 0 0 0 0 0 0 0 0 0 0 0 0 0 0 0 0 0 0 | 2sets |
|----|----------------------------------------|-------|
| 11 | <b>@</b>                               | 8pcs  |

**MADE IN MALAYSIA** 

**PAGE 15 OF 21** 

## STEP 18



### STEP 19



| 8  |             | 4pcs |
|----|-------------|------|
| 10 | <b>~~~~</b> | 8pcs |

**MADE IN MALAYSIA** 

**PAGE 16 OF 21** 

### STEP 20



5 4pcs

### STEP 21



4 2pcs

## STEP 22



| 8  |          | 4pcs |
|----|----------|------|
| 10 | <b>√</b> | 8pcs |

**MADE IN MALAYSIA** 

**PAGE 17 OF 21** 





5 4000000 4pcs

## **STEP 24**



4

4pcs

**MADE IN MALAYSIA** 

**PAGE 18 OF 21** 



**MADE IN MALAYSIA** 

**PAGE 19 OF 21** 

16pcs

10







5 4000000 10pcs



**MADE IN MALAYSIA** 

**PAGE 20 OF 21**