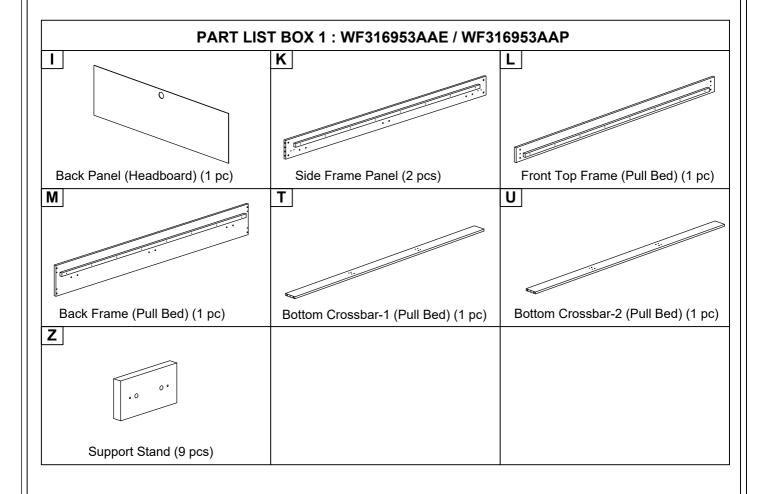

WF316953AAE / WF316954AAE / WF316953AAP / WF316954AAP



#### **IMPORTANT NOTE**

- $^{\star\star}$  PLACE ALL PARTS ON A CLEAN AND SMOOTH SURFACE SUCH AS A RUG OR CARPET TO AVOID THE PARTS FROM BEING SCRATCHED
- \*\* BEFORE YOU BEGIN, KINDY FOLLOW THE ASSEMBLY INSTRUCTIONS STEP BY STEP
- \*\* DO NOT TIGHTEN ALL SCREWS AND BOLTS UNTIL THE BED IS FULLY SET-UP













## STEP 2



**MADE IN MALAYSIA** 

**PAGE 8 OF 21** 









#### STEP 6



**MADE IN MALAYSIA** 

**PAGE 10 OF 21** 

STEP 7



STEP 8



**MADE IN MALAYSIA** 

**PAGE 11 OF 21** 











#### STEP 15



**MADE IN MALAYSIA** 

**PAGE 14 OF 21** 









| 9  | 10 0 0 0 0 0 0 0 0 0 0 0 0 0 0 0 0 0 0 | 2sets |
|----|----------------------------------------|-------|
| 11 | <b>@</b>                               | 8pcs  |

**MADE IN MALAYSIA** 

**PAGE 15 OF 21** 

## STEP 18



### STEP 19



| 8  |             | 4pcs |
|----|-------------|------|
| 10 | <b>~~~~</b> | 8pcs |

**MADE IN MALAYSIA** 

**PAGE 16 OF 21** 

### STEP 20



5 4pcs

### STEP 21



4 2pcs

## STEP 22



| 8  |          | 4pcs |
|----|----------|------|
| 10 | <b>√</b> | 8pcs |

**MADE IN MALAYSIA**