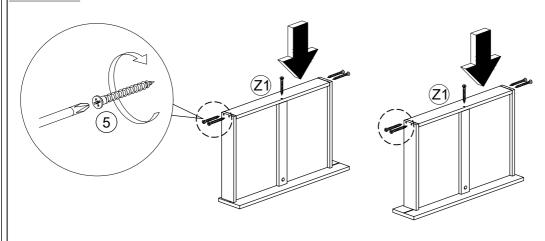

## **STEP 24**

4

4pcs

**MADE IN MALAYSIA** 

**PAGE 18 OF 21** 

**MADE IN MALAYSIA** 

**PAGE 19 OF 21** 

16pcs