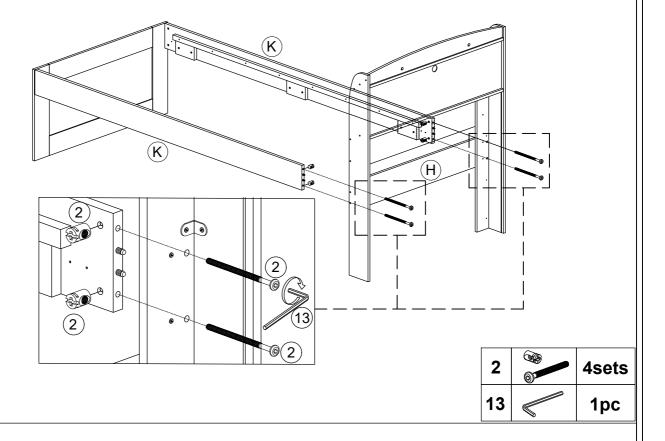

WF316953AAE / WF316954AAE / WF316953AAP / WF316954AAP



#### **IMPORTANT NOTE**

- $^{\star\star}$  PLACE ALL PARTS ON A CLEAN AND SMOOTH SURFACE SUCH AS A RUG OR CARPET TO AVOID THE PARTS FROM BEING SCRATCHED
- \*\* BEFORE YOU BEGIN, KINDY FOLLOW THE ASSEMBLY INSTRUCTIONS STEP BY STEP
- \*\* DO NOT TIGHTEN ALL SCREWS AND BOLTS UNTIL THE BED IS FULLY SET-UP













## STEP 2



**MADE IN MALAYSIA** 

**PAGE 8 OF 21** 









#### STEP 6



**MADE IN MALAYSIA** 

**PAGE 10 OF 21** 

STEP 7



STEP 8



**MADE IN MALAYSIA** 

**PAGE 11 OF 21** 











#### STEP 15



**MADE IN MALAYSIA** 

**PAGE 14 OF 21** 









| 9  | 10 0 0 0 0 0 0 0 0 0 0 0 0 0 0 0 0 0 0 | 2sets |
|----|----------------------------------------|-------|
| 11 | <b>@</b>                               | 8pcs  |

**MADE IN MALAYSIA** 

**PAGE 15 OF 21** 

## STEP 18



### STEP 19



| 8  |             | 4pcs |
|----|-------------|------|
| 10 | <b>~~~~</b> | 8pcs |

**MADE IN MALAYSIA** 

**PAGE 16 OF 21** 

### STEP 20



5 4pcs

### STEP 21



4 2pcs

## STEP 22



| 8  |          | 4pcs |
|----|----------|------|
| 10 | <b>√</b> | 8pcs |

**MADE IN MALAYSIA** 

**PAGE 17 OF 21** 





5 4000000 4pcs

## **STEP 24**



4

4pcs

**MADE IN MALAYSIA** 

**PAGE 18 OF 21** 



**MADE IN MALAYSIA** 

**PAGE 19 OF 21** 

16pcs

10







5 4000000 10pcs



**MADE IN MA