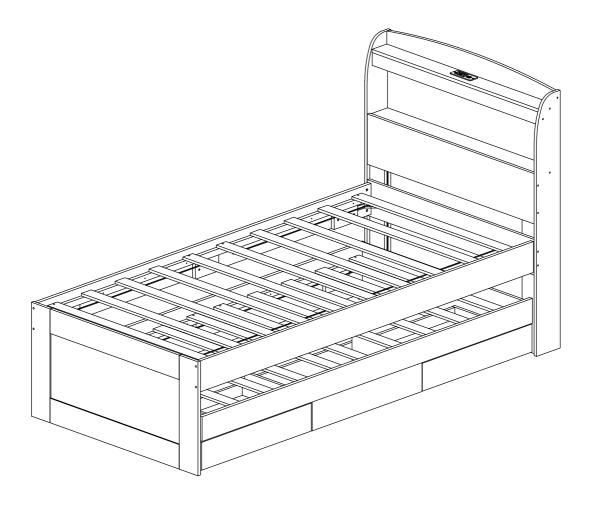

WF316953AAE / WF316954AAE / WF316953AAP / WF316954AAP

#### **IMPORTANT NOTE**

- $^{\star\star}$  PLACE ALL PARTS ON A CLEAN AND SMOOTH SURFACE SUCH AS A RUG OR CARPET TO AVOID THE PARTS FROM BEING SCRATCHED
- \*\* BEFORE YOU BEGIN, KINDY FOLLOW THE ASSEMBLY INSTRUCTIONS STEP BY STEP
- \*\* DO NOT TIGHTEN ALL SCREWS AND BOLTS UNTIL THE BED IS FULLY SET-UP