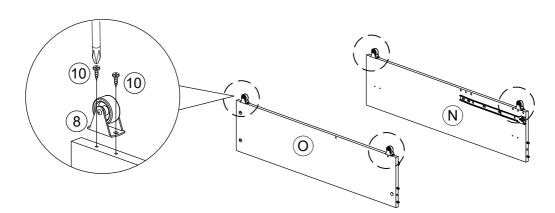

### STEP 19

| 8  |             | 4pcs |
|----|-------------|------|
| 10 | <b>~~~~</b> | 8pcs |

**MADE IN MALAYSIA** 

**PAGE 16 OF 21** 