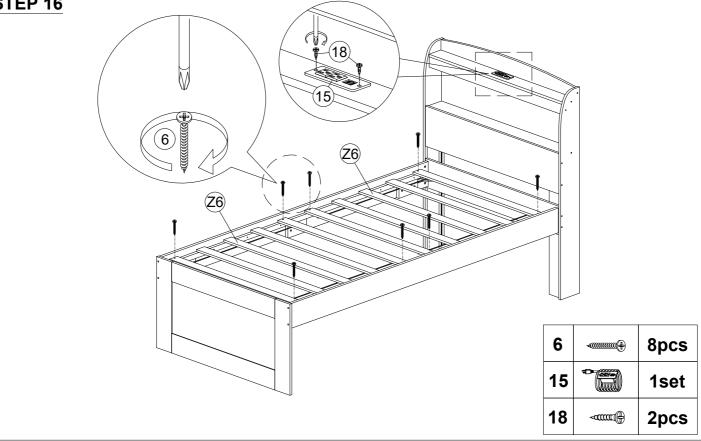

WF316953AAE / WF316954AAE / WF316953AAP / WF316954AAP



#### **IMPORTANT NOTE**

- $^{\star\star}$  PLACE ALL PARTS ON A CLEAN AND SMOOTH SURFACE SUCH AS A RUG OR CARPET TO AVOID THE PARTS FROM BEING SCRATCHED
- \*\* BEFORE YOU BEGIN, KINDY FOLLOW THE ASSEMBLY INSTRUCTIONS STEP BY STEP
- \*\* DO NOT TIGHTEN ALL SCREWS AND BOLTS UNTIL THE BED IS FULLY SET-UP













## STEP 2



**MADE IN MALAYSIA** 

**PAGE 8 OF 21** 









#### STEP 6



**MADE IN MALAYSIA** 

**PAGE 10 OF 21** 

STEP 7



STEP 8



**MADE IN MALAYSIA** 

**PAGE 11 OF 21** 











#### STEP 15



**MADE IN MALAYSIA** 

**PAGE 14 OF 21** 









| 9  | 10 0 0 0 0 0 0 0 0 0 0 0 0 0 0 0 0 0 0 | 2sets |
|----|----------------------------------------|-------|
| 11 | <b>@</b>                               | 8pcs  |

**MADE IN MALAYSIA** 

**PAGE 15 OF 21** 

## STEP 18



### STEP 19



| 8  |             | 4pcs |
|----|-------------|------|
| 10 | <b>~~~~</b> | 8pcs |

**MADE IN MALAYSIA** 

**PAGE 16 OF 21** 

### STEP 20



5 4pcs

### STEP 21



4 2pcs

## STEP 22



| 8  |          | 4pcs |
|----|----------|------|
| 10 | <b>√</b> | 8pcs |

**MADE IN MALAYSIA** 

**PAGE 17 OF 21** 





5 4000000 4pcs

## **STEP 24**



4

4pcs

**MADE IN MALAYSIA** 

**PAGE 18 OF 21** 



**MADE IN MALAYSIA** 

**PAGE 19 OF 21** 

16pcs

10







5 4000000 10pcs



**MADE IN MALAYSIA** 

**PAGE 20 OF 21**