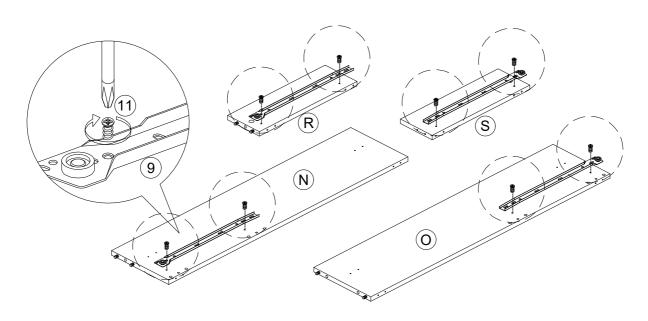

#### STEP 15

**MADE IN MALAYSIA** 

**PAGE 14 OF 21** 

| 9  | 10 0 0 0 0 0 0 0 0 0 0 0 0 0 0 0 0 0 0 | 2sets |
|----|----------------------------------------|-------|
| 11 | <b>@</b>                               | 8pcs  |