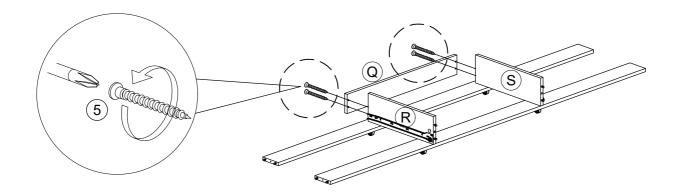

BEFORE YOU BEGIN, KINDY FOLLOW THE ASSEMBLY INSTRUCTIONS STEP BY STEP
- \*\* DO NOT TIGHTEN ALL SCREWS AND BOLTS UNTIL THE BED IS FULLY SET-UP













## STEP 2



**MADE IN MALAYSIA** 

**PAGE 8 OF 21** 









#### STEP 6



**MADE IN MALAYSIA** 

**PAGE 10 OF 21** 

STEP 7



STEP 8



**MADE IN MALAYSIA** 

**PAGE 11 OF 21** 











#### STEP 15



**MADE IN MALAYSIA** 

**PAGE 14 OF 21** 









| 9  | 10 0 0 0 0 0 0 0 0 0 0 0 0 0 0 0 0 0 0 | 2sets |
|----|----------------------------------------|-------|
| 11 | <b>@</b>                               | 8pcs  |

**MADE IN MALAYSIA** 

**PAGE 15 OF 21** 

## STEP 18



### STEP 19



| 8  |             | 4pcs |
|----|-------------|------|
| 10 | <b>~~~~</b> | 8pcs |

**MADE IN MALAYSIA** 

**PAGE 16 OF 21** 

### STEP 20



5 4pcs

### STEP 21



4 2pcs

## STEP 22



| 8  |          | 4pcs |
|----|----------|------|
| 10 | <b>√</b> | 8pcs |

**MADE IN MALAYSIA** 

**PAGE 17 OF 21** 





5 4000000 4pcs

## **STEP 24**



4

4pcs

**MADE IN MALAYSIA** 

**PAGE 18 OF 21** 



**MADE IN MALAYSIA** 

**PAGE 19 OF 21** 

16pcs

10







5 4000000 10pcs



**MADE IN MALAYSIA** 

**PAGE 20 OF 21**