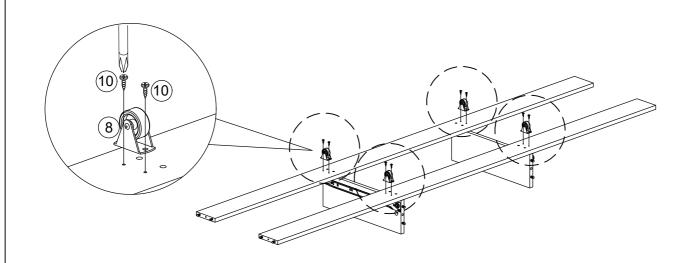

### STEP 19

| 8  |             | 4pcs |
|----|-------------|------|
| 10 | <b>~~~~</b> | 8pcs |

**MADE IN MALAYSIA** 

**PAGE 16 OF 21** 