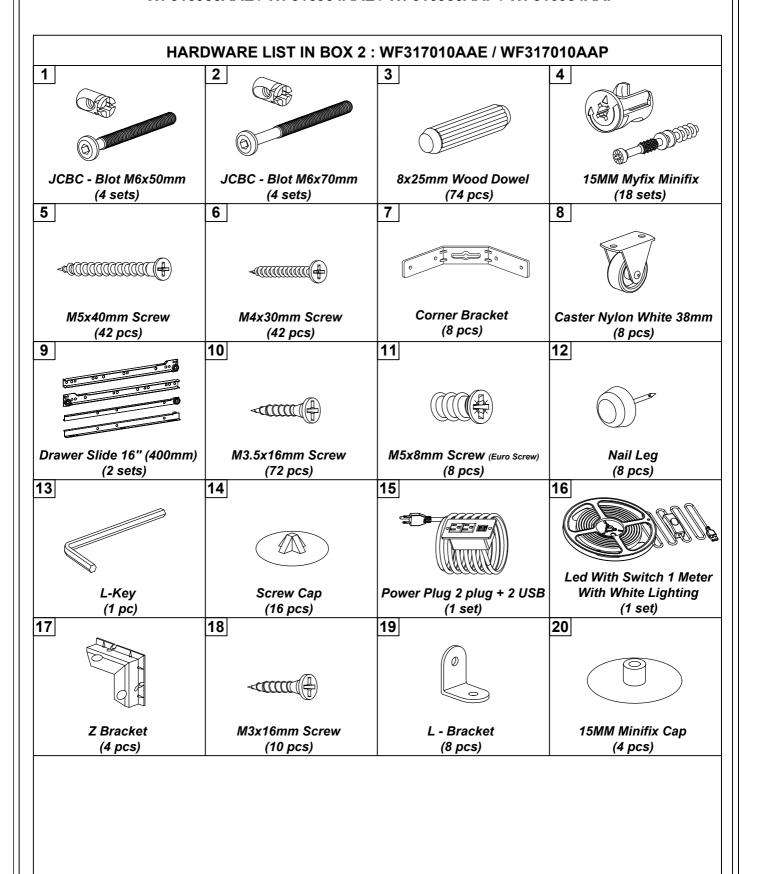

WF316953AAE / WF316954AAE / WF316953AAP / WF316954AAP



#### **IMPORTANT NOTE**

- $^{\star\star}$  PLACE ALL PARTS ON A CLEAN AND SMOOTH SURFACE SUCH AS A RUG OR CARPET TO AVOID THE PARTS FROM BEING SCRATCHED
- \*\* BEFORE YOU BEGIN, KINDY FOLLOW THE ASSEMBLY INSTRUCTIONS STEP BY STEP
- \*\* DO NOT TIGHTEN ALL SCREWS AND BOLTS UNTIL THE BED IS FULLY SET-UP













## STEP 2



**MADE IN MALAYSIA** 

**PAGE 8 OF 21** 









#### STEP 6



**MADE IN MALAYSIA** 

**PAGE 10 OF 21** 

STEP 7



STEP 8



**MADE IN MALAYSIA** 

**PAGE 11 OF 21** 











#### STEP 15



**MADE IN MALAYSIA** 

**PAGE 14 OF 21** 









| 9  | 10 0 0 0 0 0 0 0 0 0 0 0 0 0 0 0 0 0 0 | 2sets |
|----|----------------------------------------|-------|
| 11 | <b>@</b>                               | 8pcs  |

**MADE IN MALAYSIA** 

**PAGE 15 OF 21** 

## STEP 18



### STEP 19



| 8  |             | 4pcs |
|----|-------------|------|
| 10 | <b>~~~~</b> | 8pcs |

**MADE IN MALAYSIA** 

**PAGE 16 OF 21** 

### STEP 20



5 4pcs

### STEP 21



4 2pcs

## STEP 22



| 8  |          | 4pcs |
|----|----------|------|
| 10 | <b>√</b> | 8pcs |

**MADE IN MALAYSIA** 

**PAG