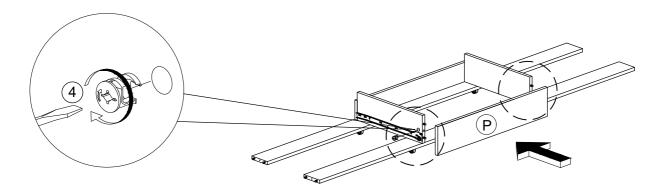

Y FOLLOW THE ASSEMBLY INSTRUCTIONS STEP BY STEP
- \*\* DO NOT TIGHTEN ALL SCREWS AND BOLTS UNTIL THE BED IS FULLY SET-UP













## STEP 2



**MADE IN MALAYSIA** 

**PAGE 8 OF 21** 









#### STEP 6



**MADE IN MALAYSIA** 

**PAGE 10 OF 21** 

STEP 7



STEP 8



**MADE IN MALAYSIA** 

**PAGE 11 OF 21** 











#### STEP 15



**MADE IN MALAYSIA** 

**PAGE 14 OF 21** 









| 9  | 10 0 0 0 0 0 0 0 0 0 0 0 0 0 0 0 0 0 0 | 2sets |
|----|----------------------------------------|-------|
| 11 | <b>@</b>                               | 8pcs  |

**MADE IN MALAYSIA** 

**PAGE 15 OF 21** 

## STEP 18



### STEP 19



| 8  |             | 4pcs |
|----|-------------|------|
| 10 | <b>~~~~</b> | 8pcs |

**MADE IN MALAYSIA** 

**PAGE 16 OF 21** 

### STEP 20



5 4pcs

### STEP 21



4 2pcs

## STEP 22



| 8  |          | 4pcs |
|----|----------|------|
| 10 | <b>√</b> | 8pcs |

**MADE IN MALAYSIA** 

**PAGE 17 OF 21** 





5 4000000 4pcs

## **STEP 24**



4

4pcs

**MADE IN MALAYSIA** 

**PAGE 18 OF 21** 



**MADE IN MALAYSIA** 

**PAGE 19 OF 21** 

16pcs

10







5 4000000 10pcs



**MADE IN MALAYSIA** 

**PAGE 20 OF 21**