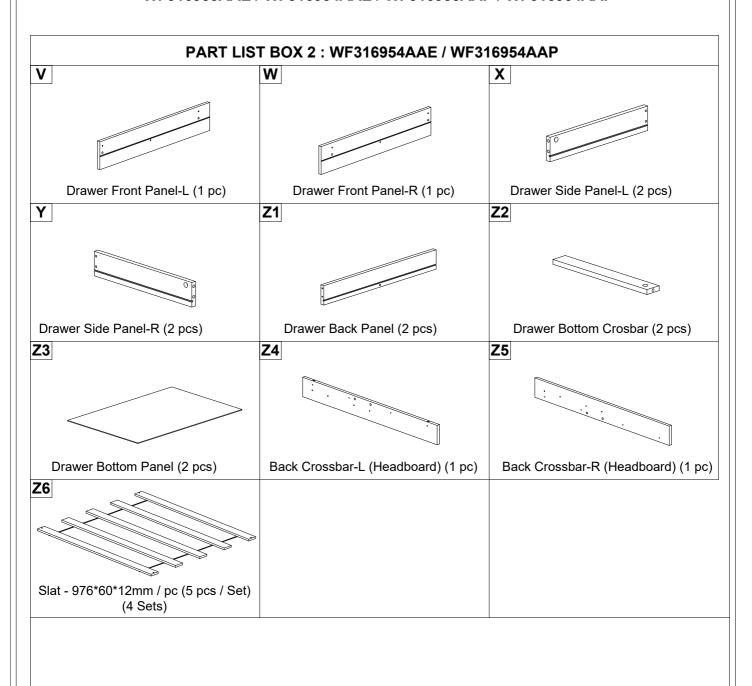

WF316953AAE / WF316954AAE / WF316953AAP / WF316954AAP



#### **IMPORTANT NOTE**

- $^{\star\star}$  PLACE ALL PARTS ON A CLEAN AND SMOOTH SURFACE SUCH AS A RUG OR CARPET TO AVOID THE PARTS FROM BEING SCRATCHED
- \*\* BEFORE YOU BEGIN, KINDY FOLLOW THE ASSEMBLY INSTRUCTIONS STEP BY STEP
- \*\* DO NOT TIGHTEN ALL SCREWS AND BOLTS UNTIL THE BED IS FULLY SET-UP













## STEP 2



**MADE IN MALAYSIA** 

**PAGE 8 OF 21** 









#### STEP 6



**MADE IN MALAYSIA** 

**PAGE 10 OF 21** 

STEP 7



STEP 8



**MADE IN MALAYSIA** 

**PAGE 11 OF 21** 











#### STEP 15



**MADE IN MALAYSIA** 

**PAGE 14 OF 21** 









| 9  | 10 0 0 0 0 0 0 0 0 0 0 0 0 0 0 0 0 0 0 | 2sets |
|----|----------------------------------------|-------|
| 11 | <b>@</b>                               | 8pcs  |

**MADE IN MALAYSIA** 

**PAGE 15 OF 21** 

## STEP 18



### STEP 19



| 8  |             | 4pcs |
|----|-------------|------|
| 10 | <b>~~~~</b> | 8pcs |

**MADE IN MALAYSIA** 

**PAGE 16 OF 21** 

### STEP 20



5 4pcs

### STEP 21



4 2pcs

## STEP 22



| 8  |          | 4pcs |
|----|----------|------|
| 10 | <b>√</b> | 8pcs |

**MADE IN MALAYSIA** 

**P