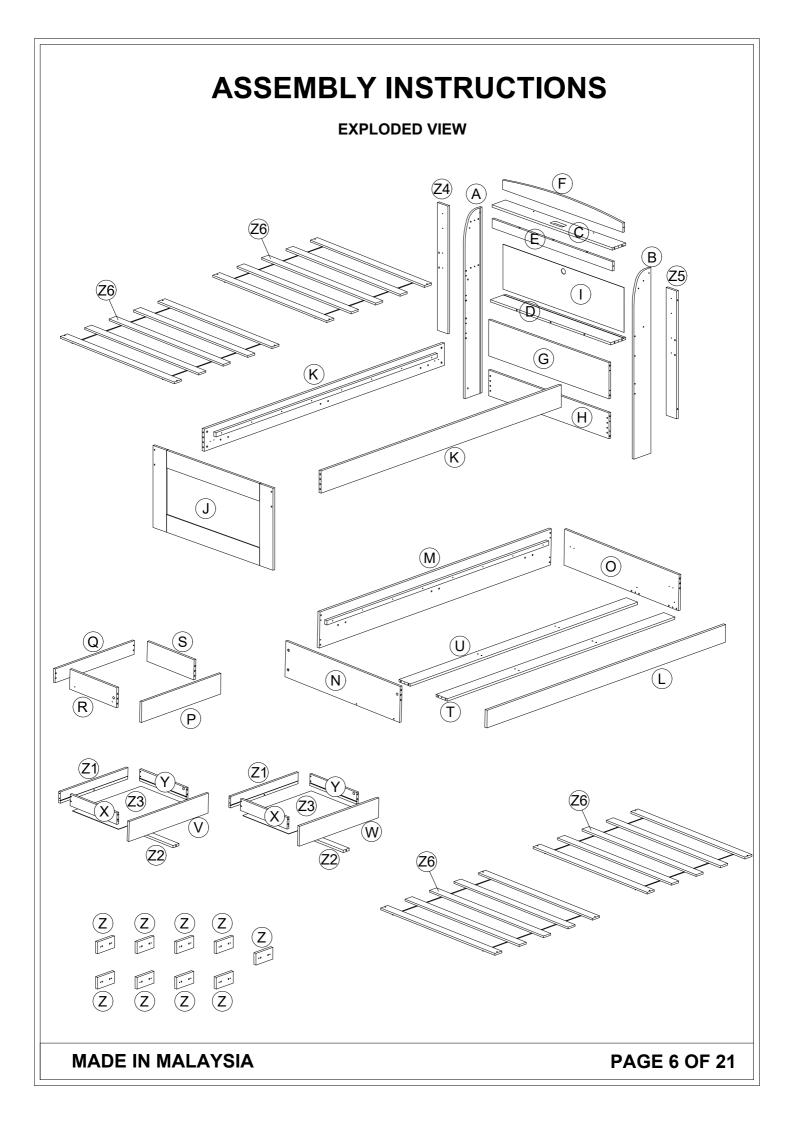

#### **IMPORTANT NOTE**

- $^{\star\star}$  PLACE ALL PARTS ON A CLEAN AND SMOOTH SURFACE SUCH AS A RUG OR CARPET TO AVOID THE PARTS FROM BEING SCRATCHED
- \*\* BEFORE YOU BEGIN, KINDY FOLLOW THE ASSEMBLY INSTRUCTIONS STEP BY STEP
- \*\* DO NOT TIGHTEN ALL SCREWS AND BOLTS UNTIL THE BED IS FULLY SET-UP