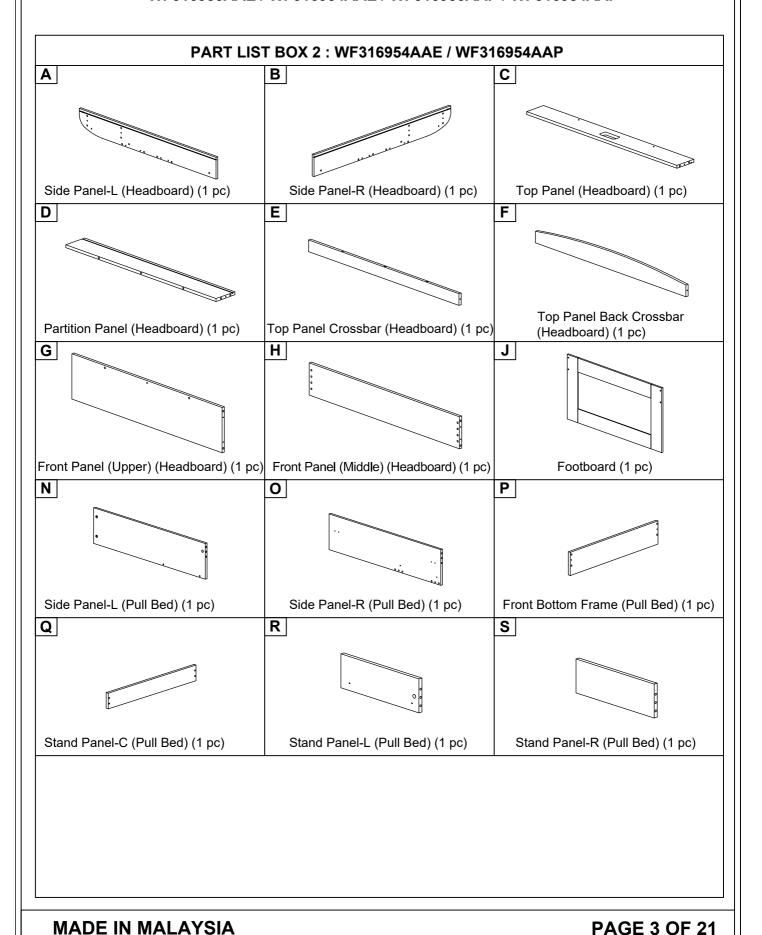

WF316953AAE / WF316954AAE / WF316953AAP / WF316954AAP



#### **IMPORTANT NOTE**

- $^{\star\star}$  PLACE ALL PARTS ON A CLEAN AND SMOOTH SURFACE SUCH AS A RUG OR CARPET TO AVOID THE PARTS FROM BEING SCRATCHED
- \*\* BEFORE YOU BEGIN, KINDY FOLLOW THE ASSEMBLY INSTRUCTIONS STEP BY STEP
- \*\* DO NOT TIGHTEN ALL SCREWS AND BOLTS UNTIL THE BED IS FULLY SET-UP













## STEP 2



**MADE IN MALAYSIA** 

**PAGE 8 OF 21** 









#### STEP 6



**MADE IN MALAYSIA** 

**PAGE 10 OF 21** 

STEP 7



STEP 8



**MADE IN MALAYSIA** 

**PAGE 11 OF 21** 











#### STEP 15



**MADE IN MALAYSIA** 

**PAGE 14 OF 21** 









| 9  | 10 0 0 0 0 0 0 0 0 0 0 0 0 0 0 0 0 0 0 | 2sets |
|----|----------------------------------------|-------|
| 11 | <b>@</b>                               | 8pcs  |

**MADE IN MALAYSIA** 

**PAGE 15 OF 21** 

## STEP 18



### STEP 19



| 8  |             | 4pcs |
|----|-------------|------|
| 10 | <b>~~~~</b> | 8pcs |

**MADE IN MALAYSIA** 

**PAGE 16 OF 21** 

### STEP 20



5 4pcs

### STEP 21



4 2pcs

## STEP 22



| 8  |          | 4pcs |
|----|----------|------|
| 10 | <b>√</b> | 8pcs |

**MADE IN MALAYSIA** 

*