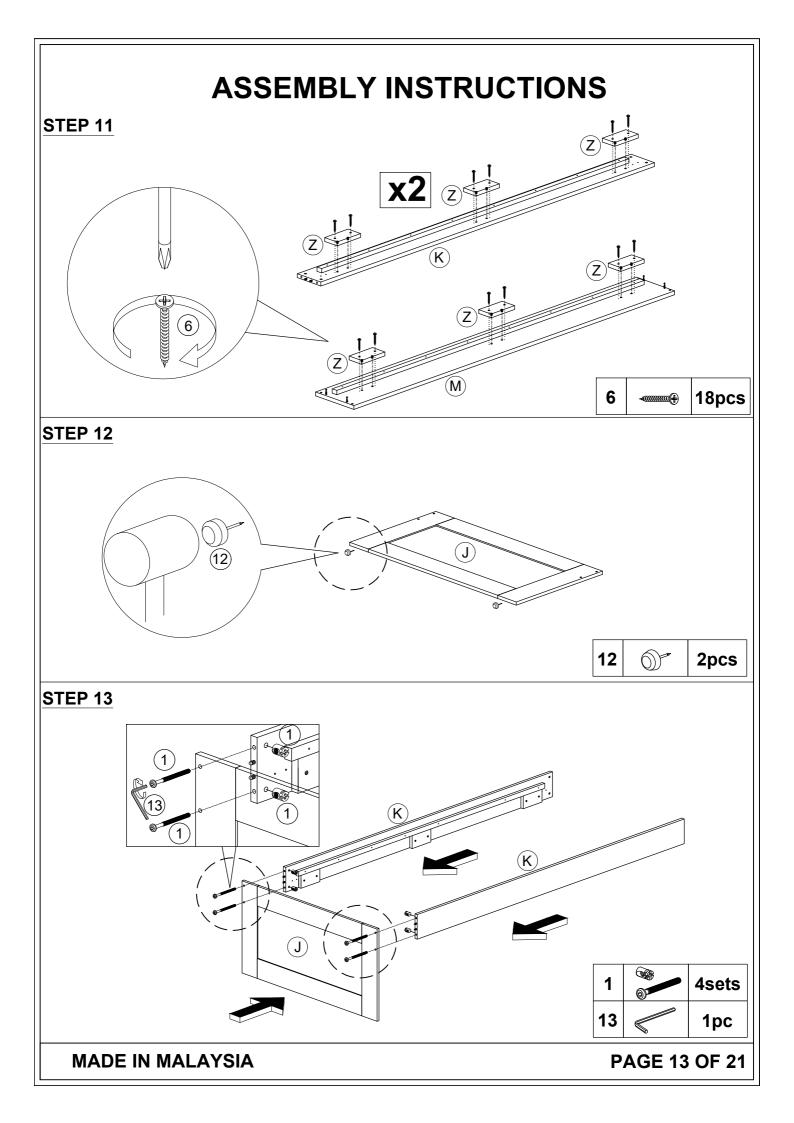

WF316953AAE / WF316954AAE / WF316953AAP / WF316954AAP



#### **IMPORTANT NOTE**

- $^{\star\star}$  PLACE ALL PARTS ON A CLEAN AND SMOOTH SURFACE SUCH AS A RUG OR CARPET TO AVOID THE PARTS FROM BEING SCRATCHED
- \*\* BEFORE YOU BEGIN, KINDY FOLLOW THE ASSEMBLY INSTRUCTIONS STEP BY STEP
- \*\* DO NOT TIGHTEN ALL SCREWS AND BOLTS UNTIL THE BED IS FULLY SET-UP













## STEP 2



**MADE IN MALAYSIA** 

**PAGE 8 OF 21** 









#### STEP 6



**MADE IN MALAYSIA** 

**PAGE 10 OF 21** 

STEP 7



STEP 8



**MADE IN MALAYSIA** 

**PAGE 11 OF 21** 











#### STEP 15



**MADE IN MALAYSIA** 

**PAGE 14 OF 21** 









| 9  | 10 0 0 0 0 0 0 0 0 0 0 0 0 0 0 0 0 0 0 | 2sets |
|----|----------------------------------------|-------|
| 11 | <b>@</b>                               | 8pcs  |

**MADE IN MALAYSIA** 

**PAGE 15 OF 21** 

## STEP 18



### STEP 19



| 8  |             | 4pcs |
|----|-------------|------|
| 10 | <b>~~~~</b> | 8pcs |

**MADE IN MALAYSIA** 

**PAGE 16 OF 21** 

### STEP 20



5 4pcs

### STEP 21



4 2pcs

## STEP 22



| 8  |          | 4pcs |
|----|----------|------|
| 10 | <b>√</b> | 8pcs |

**MADE IN MALAYSIA** 

**PAGE 17 OF 21** 





5 4000000 4pcs

## **STEP 24**



4

4pcs

**MADE IN MALAYSIA** 

**PAGE 18 OF 21** 



**MADE IN MALAYSIA** 

**PAGE 19 OF 21** 

16pcs

10







5 4000000 10pcs



**MADE I