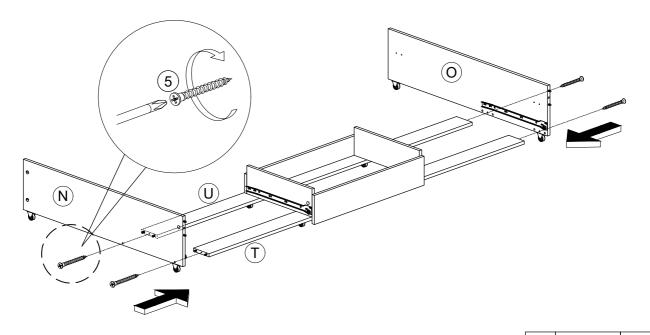

**MADE IN MALAYSIA** 

**PAGE 8 OF 21** 









#### STEP 6



**MADE IN MALAYSIA** 

**PAGE 10 OF 21** 

STEP 7



STEP 8



**MADE IN MALAYSIA** 

**PAGE 11 OF 21** 











#### STEP 15



**MADE IN MALAYSIA** 

**PAGE 14 OF 21** 









| 9  | 10 0 0 0 0 0 0 0 0 0 0 0 0 0 0 0 0 0 0 | 2sets |
|----|----------------------------------------|-------|
| 11 | <b>@</b>                               | 8pcs  |

**MADE IN MALAYSIA** 

**PAGE 15 OF 21** 

## STEP 18



### STEP 19



| 8  |             | 4pcs |
|----|-------------|------|
| 10 | <b>~~~~</b> | 8pcs |

**MADE IN MALAYSIA** 

**PAGE 16 OF 21** 

### STEP 20



5 4pcs

### STEP 21



4 2pcs

## STEP 22



| 8  |          | 4pcs |
|----|----------|------|
| 10 | <b>√</b> | 8pcs |

**MADE IN MALAYSIA** 

**PAGE 17 OF 21** 





5 4000000 4pcs

## **STEP 24**



4

4pcs

**MADE IN MALAYSIA** 

**PAGE 18 OF 21** 



**MADE IN MALAYSIA** 

**PAGE 19 OF 21** 

16pcs

10







5 4000000 10pcs



**MADE IN MALAYSIA** 

**PAGE 20 OF 21**