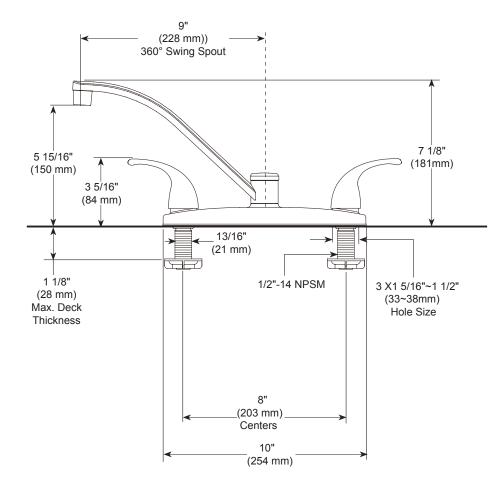

# KITCHEN FAUCETS

- Two handle dock mount
- 3 hole sink applications

#### **STANDARD SPECIFICATIONS:**

- Maximum 1.5 gpm @ 60 psi, 5.7 L/min @ 414 kPa
- Ceramic cartridge
- 8" (203 mm) centerset
- Spout rotates 360°
- 1/2"-14 NPSM threaded male inlet adapters