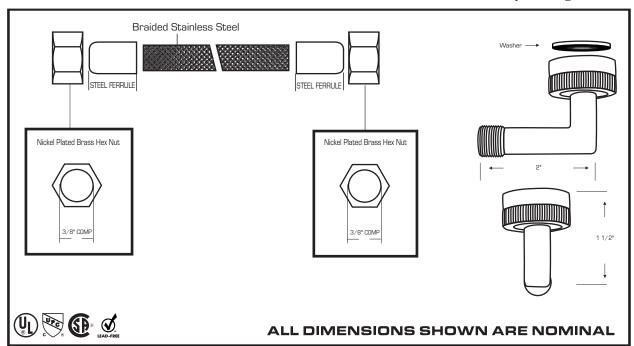

## **CONSTRUCTION:**

Chrome nickel-plated brass nuts 6' 3/8" Comp X 3/8" Comp 304 SS braided hose PVC Core hose 3/8" Comp X 3/4" FHT 90° 3/8" Comp X 3/8" Male Comp 125psi max working pressure 40-160°F temp. rating Rubber Washers 6' UL listed cord 3 Wire nuts SS hose clamp Romex Connector Teflon Tape Works with most major brands