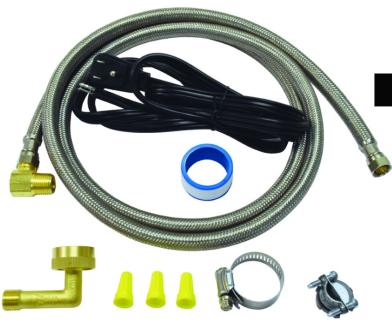

## EASTMAN®

<u>ITEM #</u> 41150 48337N

DESCRIPTION
Straight Cond

Straight Cord Angled Cord 12 12 Dishwasher Installation Kit

## **CONSTRUCTION:**

Chrome nickel-plated brass nuts 6' 3/8" Comp X 3/8" Comp 304 SS braided hose PVC Core hose 3/8" Comp X 3/4" FHT 90° 3/8" Comp X 3/8" Male Comp 125psi max working pressure 40-160°F temp. rating Rubber Washers 6' UL listed cord 3 Wire nuts SS hose clamp Romex Connector Teflon Tape Works with most major brands