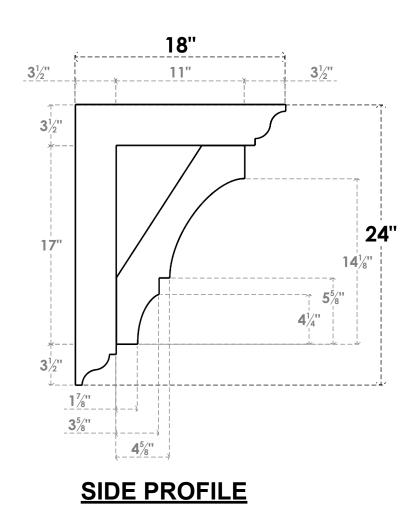

## ITEM NUMBER: BKTP05X18X24BOA01

5"W X 18"D X 24"H X 3 1/2"T BALBOA ARCHITECTURAL GRADE PVC OPEN BRACKET, TRADITIONAL TOP AND BACK, 4 1/2"W CLOSED BRACE

**FRONT PROFILE** 

**ISOMETRIC** 

**GENERATED DATE : 03/21/2024** 