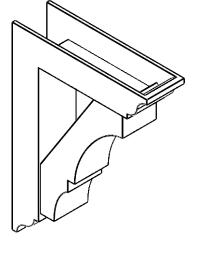

## ITEM NUMBER: BKTP05X18X24BOA01

5"W X 18"D X 24"H X 3 1/2"T BALBOA ARCHITECTURAL GRADE PVC OPEN BRACKET, TRADITIONAL TOP AND BACK, 4 1/2"W CLOSED BRACE

**FRONT PROFILE** 

**ISOMETRIC** 

**GENERATED DATE : 03/21/2024** 