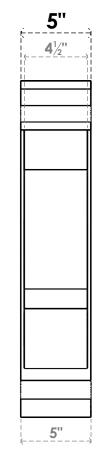

## ITEM NUMBER: BKTP05X18X24BOA01

5"W X 18"D X 24"H X 3 1/2"T BALBOA ARCHITECTURAL GRADE PVC OPEN BRACKET, TRADITIONAL TOP AND BACK, 4 1/2"W CLOSED BRACE

**FRONT PROFILE** 

**ISOMETRIC** 

**GENERATED DATE : 03/21/2024** 