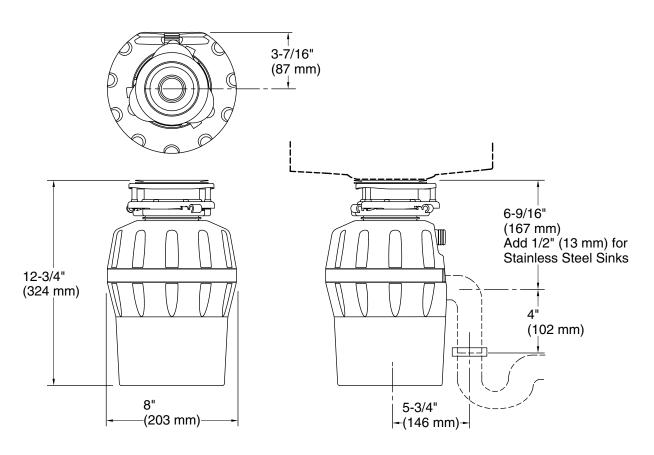

#### **Technical Information**

All product dimensions are nominal.

Material: Plastic, Stainless Steel

Electrical component Motor: 60 Hz

rating: