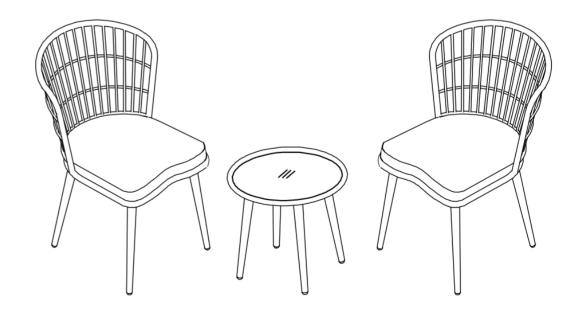

### **ITEM NO.:PAT9013**

ProductDimensions: Chair: W21.1"\*D23.6"\*H32.3" Side Table: φ20.1"\*H20.1" Weight Capacity: Chair: 220lbs Table: 110lbs