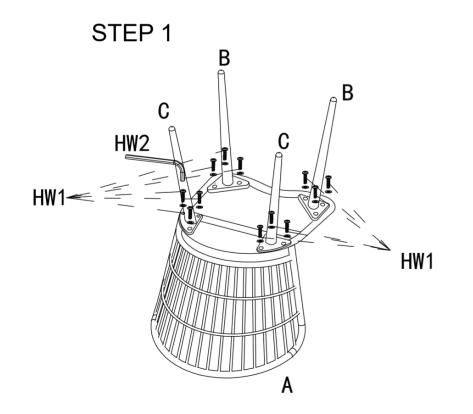

## Part List And Hardware List

| PIECE | DESCRIPTION              | PICTURE    | QUANTITY |
|-------|--------------------------|------------|----------|
| A     | Chair                    |            | 2        |
| В     | Front Chair Leg          |            | 4        |
| С     | Rear Chair Leg           |            | 4        |
| D     | Cushion                  | $\bigcirc$ | 2        |
| E     | Table Top                |            | 1        |
| F     | Table leg                |            | 4        |
| G     | Table glass              | *          | 1        |
| HW1   | Bolt and washer<br>M6x15 |            | 40       |
| HW2   | Allen Key                |            | 1        |

### **Chair Assemble**

Tools Required forAssembly(included):Allen Key

Gradually tighten bolts in a star pattern: tighten one bolt and then the one opposite from it until all bolts are tightened.