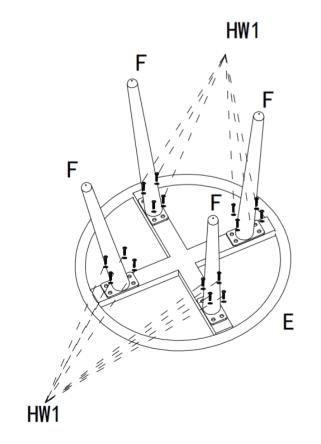

## Part List And Hardware List

| PIECE | DESCRIPTION              | PICTURE    | QUANTITY |
|-------|--------------------------|------------|----------|
| A     | Chair                    |            | 2        |
| В     | Front Chair Leg          |            | 4        |
| С     | Rear Chair Leg           |            | 4        |
| D     | Cushion                  | $\bigcirc$ | 2        |
| E     | Table Top                |            | 1        |
| F     | Table leg                |            | 4        |
| G     | Table glass              | *          | 1        |
| HW1   | Bolt and washer<br>M6x15 |            | 40       |
| HW2   | Allen Key                |            | 1        |

Tools Required for Assembly (included): Allen Key

Do not fully tighten bolts until assembly is complete.

Table Assemble

STEP 1

STEP 2

Tools Required forAssembly(included):Allen Key

Gradually tighten bolts in a star pattern: tighten one bolt and then the one opposite from it until all bolts are tightened.