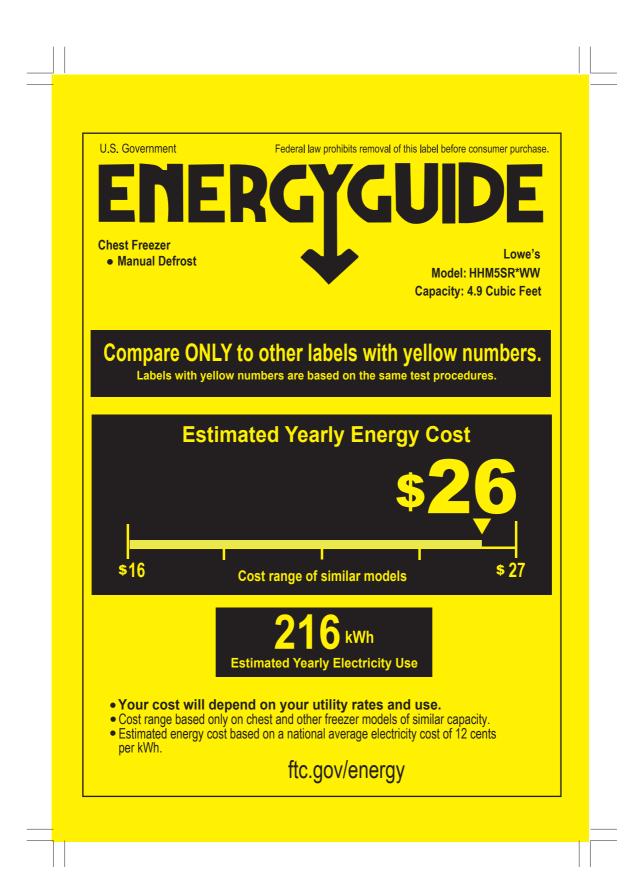

|                                                  | Canada                                                                                   | å                                                  |
|--------------------------------------------------|------------------------------------------------------------------------------------------|----------------------------------------------------|
| ENE                                              |                                                                                          | JIDE                                               |
| Energy consum                                    | nption / Consomma                                                                        | tion énergétique                                   |
| 137 kWb                                          |                                                                                          | par année<br>s model / Ce modèle V<br>221 kWh      |
| Uses least energy<br>Consomme le mo<br>d'énergie | ins                                                                                      | Uses most energy/<br>Consomme le plus<br>d'énergie |
| Similar models<br>compared                       | <b>Type 18</b><br>Less than 5.5/Moins de 5,5<br>volume in ft.³/volume en pi <sup>3</sup> | 5 Modèles similaires<br>comparés                   |
| Model number                                     | HHM5SR*WW                                                                                | Numéro du modèle                                   |
|                                                  | bel before first retail purchase is an ofi<br>vant le premier achat au détail constitu   |                                                    |