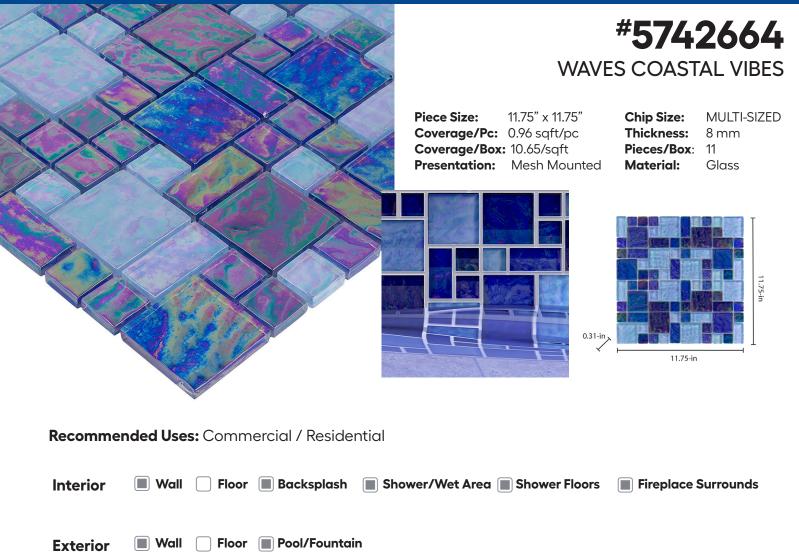

## WAVES POOL AND DECORATIVE TILE COLLECTION



## **Recommended Setting Materials:**

Mix MAPEI Mosaic & Glass Tile Mortar (#13718) with MAPEI Polymer Additive (#13956). Water immersion at full cure (at least 21 days of curing time after grouting before water immersion).

## **Recommended Grout Color:**



Recommended uses only apply for properly installed material according to TCNA guidelines. All information is subject to change; refer to the website for most updated information. Images were digitally enhanced; for color accuracy, please request a sample.

## **IMPORTANT:** Installation Instructions

We recommend wet cutting or the score and snap method during the installation process. Improper installation techniques could expose installer to harmful silica dust.

Do not dry cut product using power tools during the installation pr