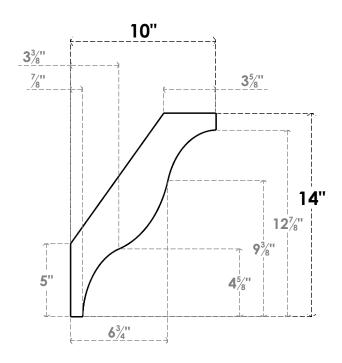

## ITEM NUMBER: BRCURO050X10000X14000FSTRCPR

5"W X 10"D X 14"H FUNSTON ROUGH CEDAR WOODGRAIN OPEN TIMBERTHANE BRACE, PRIMED TAN

**SIDE PROFILE** 

**FRONT PROFILE** 

**ISOMETRIC** 

GENERATED DATE: 04/05/2023