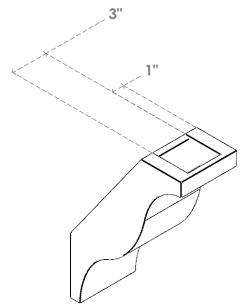

## ITEM NUMBER: BRCURO050X10000X14000FSTRCPR

5"W X 10"D X 14"H FUNSTON ROUGH CEDAR WOODGRAIN OPEN TIMBERTHANE BRACE, PRIMED TAN

**SIDE PROFILE** 

**FRONT PROFILE** 

**ISOMETRIC** 

GENERATED DATE: 04/05/2023