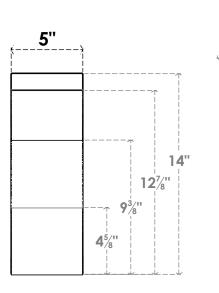

## ITEM NUMBER: BRCURO050X10000X14000FSTRCPR

5"W X 10"D X 14"H FUNSTON ROUGH CEDAR WOODGRAIN OPEN TIMBERTHANE BRACE, PRIMED TAN

**SIDE PROFILE** 

**FRONT PROFILE** 

**ISOMETRIC** 

GENERATED DATE: 04/05/2023