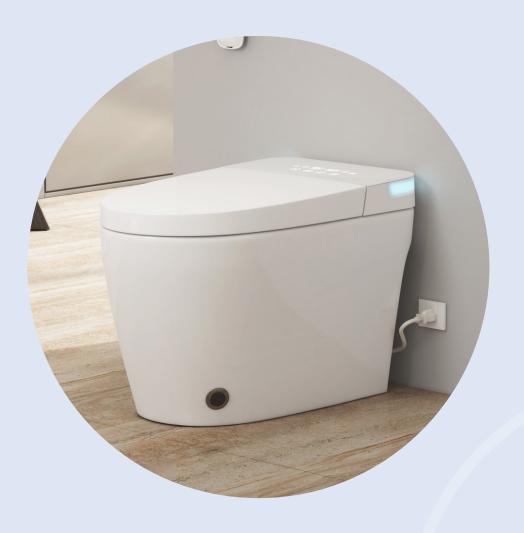

# **Piedmont**

Smart Toilet ERI-ST031-S

### **FEATURES**

- Solid vitreous china construction
- Fully glazed, non-porous finish
- Considerate temperature settings
- Versatile cleaning modes
- Intelligent foot & seat sensoring flush
- Warm air drying & Soft night light
- Intuitive controls and LED display

### **COLORS & FINISHES**

White