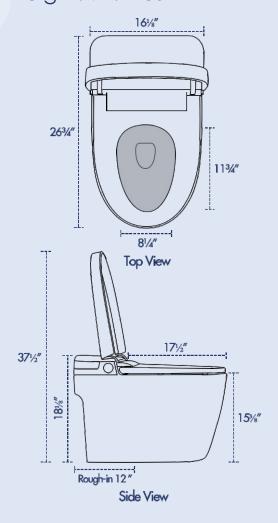

# **SPECIFICATIONS**

- Dimensions: 161/4"W x 263/4"D x 181/4"H

- Net Weight: 92.4 lbs