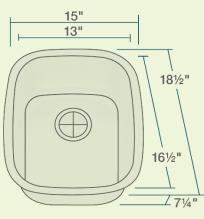

15" x 18 1/2" x 7 1/4" 16- or 18-Gauge Steel Available Certified High-Quality 304 Stainless Steel Brushed Satin Finish Offset Drain Thick Sound Dampener Rubber Pad Fully Insulated Cardboard Cutout Template Included Installation Hardware Included cUPC Certified (Uniform Plumbing Code) Lifetime Warranty