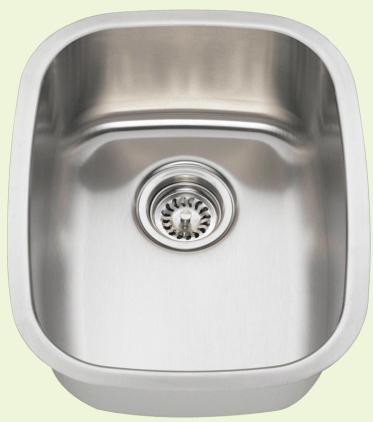

## 1815 Bar Sink

15" x 18 1/2" x 7 1/4" 16- or 18-Gauge Steel Available Certified High-Quality 304 Stainless Steel Brushed Satin Finish Offset Drain Thick Sound Dampener Rubber Pad Fully Insulated Cardboard Cutout Template Included Installation Hardware Included cUPC Certified (Uniform Plumbing Code) Lifetime Warranty