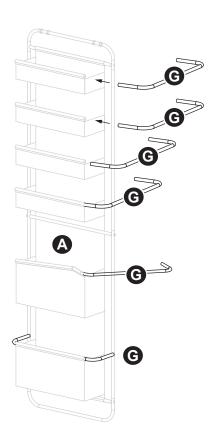

### STEP 3:

☐ Insert six basket supports (G) into the mesh baskets (A).

## STEP 4:

- ☐ Insert twelve hex screws (J) through the aligned holes on the poles and into the basket support (G).
- ☐ Tighten with the hex wrench (K).