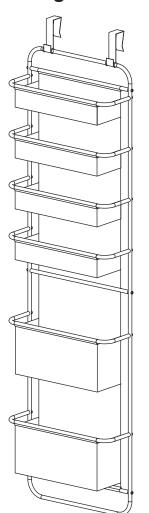

# 5855-15514 | Over the Door Organizer

| Part | Reference |
|------|-----------|
| Α    | F12693    |
| В    | F12694    |
| С    | F12695    |
| D    | F12696    |
| Е    | F12697    |
| F    | F12698    |
| G    | F12699    |
| Н    | F12700    |
| 1    | F12701    |
| J    | F12702    |
| K    | F12703    |

### No additional tools required.

A 1 ea Mesh Baskets

**B** 2 ea Top Poles

C 2 ea Bottom Poles

**D** 1 ea Top Support

E 1 ea Bottom Support

F 3 ea Horizontal Bars

**G** 6 ea Basket Supports

H 6 ea

2 ea Over the Door Hooks

J 18 ea Hex Screws

K 1 ea Hex Wrench

#### STEP 1:

- ☐ Insert top support (**D**) into two top poles (**B**). Make sure the screw holes align.
- ☐ Insert two top poles (C) onto the two bottom poles (B). Make sure the screw holes align.
- ☐ Insert bottom support (E) onto the two bottom poles (C). Make sure the screw holes align.

#### STEP 2:

- ☐ Insert the two horizontal bars (F) into the mesh baskets (A).
- ☐ Insert four hex screws (J) through the aligned holes on the poles and into a horizontal bar (F).
- ☐ Install horizontal bar (F) between two bottom poles (C) using two hex screws (J).
- ☐ Tighten with the hex wrench (K).

### STEP 3:

☐ Insert six basket supports (G) into the mesh baskets (A).

## STEP 4:

- ☐ Insert twelve hex screws (J) through the aligned holes on the poles and into the basket support (G).
- ☐ Tighten with the hex wrench (K).

## STEP 5:

☐ Slide two over the door hooks (I) into the slots as shown below.

©2023 Whitmor, Inc.

### STEP 6:

☐ Lift the assembled organizer and place over an interior door.

## STEP 7:

☐ Place inserts **(H)** at the bottom of the baskets.

8680 Swinnea Road • Suite 103 • Southaven, MS • 38671