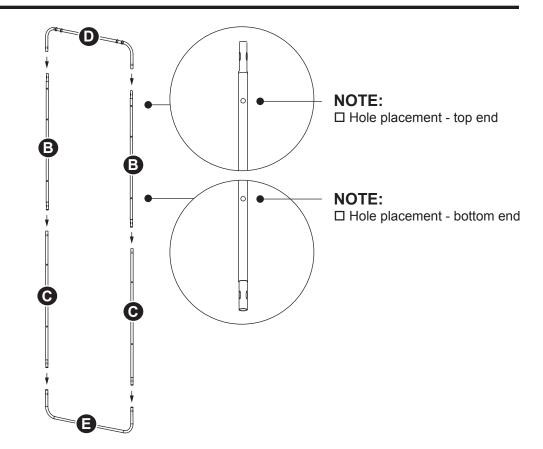

#### STEP 1:

- ☐ Insert top support (**D**) into two top poles (**B**). Make sure the screw holes align.
- ☐ Insert two top poles (C) onto the two bottom poles (B). Make sure the screw holes align.
- ☐ Insert bottom support (E) onto the two bottom poles (C). Make sure the screw holes align.