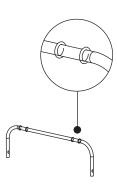

#### STEP 1:

- ☐ Insert top support (**D**) into two top poles (**B**). Make sure the screw holes align.
- ☐ Insert two top poles (C) onto the two bottom poles (B). Make sure the screw holes align.
- ☐ Insert bottom support (E) onto the two bottom poles (C). Make sure the screw holes align.

#### STEP 2:

- ☐ Insert the two horizontal bars (F) into the mesh baskets (A).
- ☐ Insert four hex screws (J) through the aligned holes on the poles and into a horizontal bar (F).
- ☐ Install horizontal bar (F) between two bottom poles (C) using two hex screws (J).
- ☐ Tighten with the hex wrench (K).