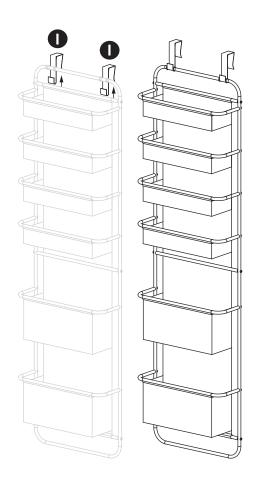

## STEP 5:

☐ Slide two over the door hooks (I) into the slots as shown below.

©2023 Whitmor, Inc.