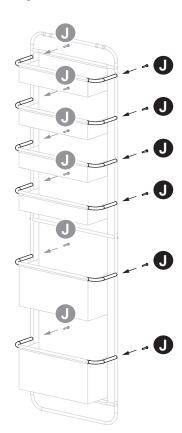

## STEP 4:

- ☐ Insert twelve hex screws (J) through the aligned holes on the poles and into the basket support (G).
- ☐ Tighten with the hex wrench (K).