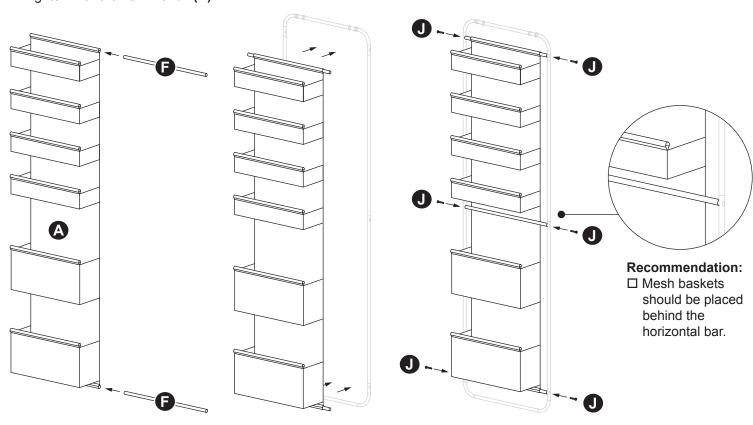

#### STEP 2:

- ☐ Insert the two horizontal bars (F) into the mesh baskets (A).
- ☐ Insert four hex screws (J) through the aligned holes on the poles and into a horizontal bar (F).
- ☐ Install horizontal bar (F) between two bottom poles (C) using two hex screws (J).
- ☐ Tighten with the hex wrench (K).