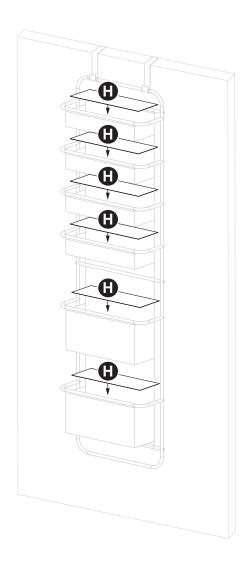

## STEP 7:

☐ Place inserts **(H)** at the bottom of the baskets.

8680 Swinnea Road • Suite 103 • Southaven, MS • 38671