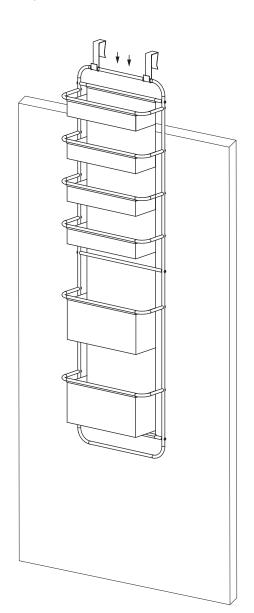

into the mesh baskets (A).
- ☐ Insert four hex screws (J) through the aligned holes on the poles and into a horizontal bar (F).
- ☐ Install horizontal bar (F) between two bottom poles (C) using two hex screws (J).
- ☐ Tighten with the hex wrench (K).



©2023 Whitmor, Inc.

# 5855-15514 | Over the Door Organizer



### STEP 3:

☐ Insert six basket supports (G) into the mesh baskets (A).



## STEP 4:

- ☐ Insert twelve hex screws (J) through the aligned holes on the poles and into the basket support (G).
- ☐ Tighten with the hex wrench (K).



## STEP 5:

☐ Slide two over the door hooks (I) into the slots as shown below.



©2023 Whitmor, Inc.



### STEP 6:

☐ Lift the assembled organizer and place over an interior door.

## STEP 7:

☐ Place inserts **(H)** at the bottom of the baskets.







8680 Swinnea Road • Suite 103 • Southaven, MS • 38671