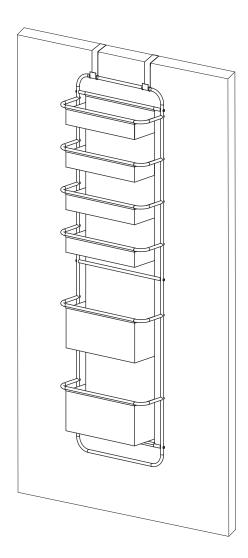

the mesh baskets (A).
- ☐ Insert four hex screws (J) through the aligned holes on the poles and into a horizontal bar (F).
- ☐ Install horizontal bar (F) between two bottom poles (C) using two hex screws (J).
- ☐ Tighten with the hex wrench (K).



©2023 Whitmor, Inc.

# 5855-15514 | Over the Door Organizer



### STEP 3:

☐ Insert six basket supports (G) into the mesh baskets (A).



## STEP 4:

- ☐ Insert twelve hex screws (J) through the aligned holes on the poles and into the basket support (G).
- ☐ Tighten with the hex wrench (K).



## STEP 5:

☐ Slide two over the door hooks (I) into the slots as shown below.



©2023 Whitmor, Inc.



### STEP 6:

☐ Lift the assembled organizer and place over an interior door.

## STEP 7:

☐ Place inserts **(H)** at the bottom of the baskets.







8680 Swinnea Road • Suite 103 • Southaven, MS • 38671