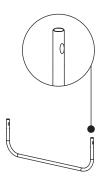

## STEP 5:

☐ Slide two over the door hooks (I) into the slots as shown below.

©2023 Whitmor, Inc.