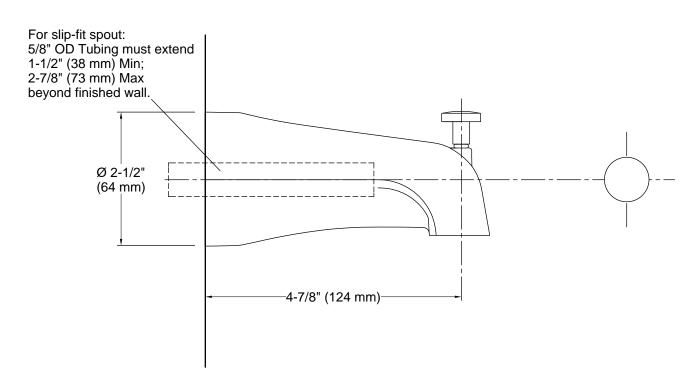

# **Coralais®**

Wall-mount bath spout with diverter, 4-7/8", slip-fit connection **K-15136-S** 

#### **Features**

- 4-7/8" diverter bath spout with slip-fit connection
- Coordinates with Coralais faucets, accessories, and showering components to complete your bathroom

# **Technical Information**

All product dimensions are nominal.

Drain included: No

Spout:

Spout reach: 4-7/8" (124 mm)

Handshower:

Rated maximum 0 gal/min (0 l/min)

flow: