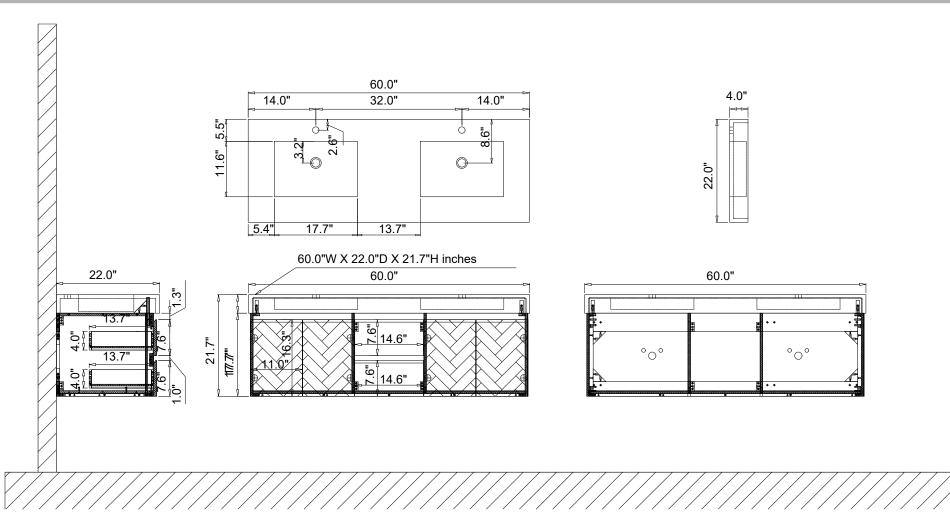

ation**







Measure A-B distance between 2 hangers.



Adjust the mounting mechanism to secure the cabinet to the desired position.

SCREWS PROVIDED DO NOT ATTACH TO ALL WALLS, PLEASE CONSULT A PROFESSIONAL FOR THE PROPER SCREWS TO USE FOR YOUR WALL CONSTRUCTION.



Apply a bead of adhesive silicone onto each edge of cabinet top. You can leave the EVA buffer strip or tear it off, before gluing the top. Place ALTAIR vanity top onto the cabinet, making sure vanity is seated properly.



Do not use the vanity for at least 24 hours, in order to allow the glue to cure fully.



Disassemble drawer handles inside and install on drawer panel (Please disregard if the handles are installed properly).

# Slider/Drawer Adjustment











### **Hinge/Door Adjustment**







#### **Dimensions**