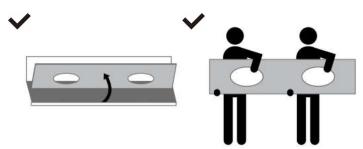

#### Crate Storage and Care

 Keep the countertop and sink in its box until installation

Do not stack anything on top of box

Store Crate vertically in safe location

NEVER LIFT THE VANITY TOP FLAT

NEVER CARRY THE VANITY TOP FLAT