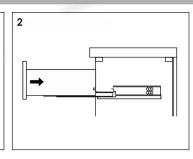

Hardware(0)

Top&Basin(1)

Main cabinet(1)

#### **Cabinet Installation**







Measure A-B distance between 2 hangers.



Adjust the mounting mechanism to secure the cabinet to the desired position.

SCREWS PROVIDED DO NOT ATTACH TO ALL WALLS, PLEASE CONSULT A PROFESSIONAL FOR THE PROPER SCREWS TO USE FOR YOUR WALL CONSTRUCTION.



Apply a bead of adhesive silicone onto each edge of cabinet top. You can leave the EVA buffer strip or tear it off, before gluing the top. Place ALTAIR vanity top onto the cabinet, making sure vanity is seated properly.



Do not use the vanity for at least 24 hours, in order to allow the glue to cure fully.



Disassemble drawer handles inside and install on drawer panel (Please disregard if the handles are installed properly).

# Slider/Drawer Adjustment











### **Hinge/Door Adjustment**







#### **Dimensions**