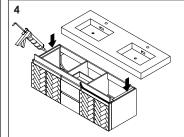

#### **Cabinet Installation**

Measure A-B distance between 2 hangers.

Adjust the mounting mechanism to secure the cabinet to the desired position.

SCREWS PROVIDED DO NOT ATTACH TO ALL WALLS, PLEASE CONSULT A PROFESSIONAL FOR THE PROPER SCREWS TO USE FOR YOUR WALL CONSTRUCTION.

Apply a bead of adhesive silicone onto each edge of cabinet top. You can leave the EVA buffer strip or tear it off, before gluing the top. Place ALTAIR vanity top onto the cabinet, making sure vanity is seated properly.