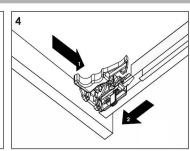

ware(0)

Top&Basin(1)

Main cabinet(1)

#### **Cabinet Installation**







Measure A-B distance between 2 hangers.



Adjust the mounting mechanism to secure the cabinet to the desired position.

SCREWS PROVIDED DO NOT ATTACH TO ALL WALLS, PLEASE CONSULT A PROFESSIONAL FOR THE PROPER SCREWS TO USE FOR YOUR WALL CONSTRUCTION.



Apply a bead of adhesive silicone onto each edge of cabinet top. You can leave the EVA buffer strip or tear it off, before gluing the top. Place ALTAIR vanity top onto the cabinet, making sure vanity is seated properly.



Do not use the vanity for at least 24 hours, in order to allow the glue to cure fully.



Disassemble drawer handles inside and install on drawer panel (Please disregard if the handles are installed properly).

# Slider/Drawer Adjustment











### **Hinge/Door Adjustment**







#### **Dimensions**