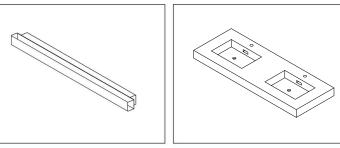

## **Main Body Parts**

Screw Pack/1

Hardware Inside

Hardware(0)

Top&Basin(1)

Main cabinet(1)

Apply a bead of adhesive silicone onto each edge of cabinet top. You can leave the EVA buffer strip or tear it off, before gluing the top. Place ALTAIR vanity top onto the cabinet, making sure vanity is seated properly.