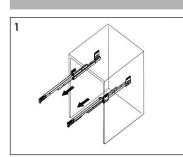

Hardware(0)

Top&Basin(1)

Main cabinet(1)

#### **Cabinet Installation**







Measure A-B distance between 2 hangers.



Adjust the mounting mechanism to secure the cabinet to the desired position.

SCREWS PROVIDED DO NOT ATTACH TO ALL WALLS, PLEASE CONSULT A PROFESSIONAL FOR THE PROPER SCREWS TO USE FOR YOUR WALL CONSTRUCTION.



Apply a bead of adhesive silicone onto each edge of cabinet top. You can leave the EVA buffer strip or tear it off, before gluing the top. Place ALTAIR vanity top onto the cabinet, making sure vanity is seated properly.



Do not use the vanity for at least 24 hours, in order to allow the glue to cure fully.



Disassemble drawer handles inside and install on drawer panel (Please disregard if the handles are installed properly).

# Slider/Drawer Adjustment











### **Hinge/Door Adjustment**







#### **Dimensions**