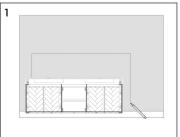

#### **Cabinet Installation**

Measure A-B distance between 2 hangers.

Adjust the mounting mechanism to secure the cabinet to the desired position.

SCREWS PROVIDED DO NOT ATTACH TO ALL WALLS, PLEASE CONSULT A PROFESSIONAL FOR THE PROPER SCREWS TO USE FOR YOUR WALL CONSTRUCTION.