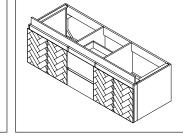

## **Main Body Parts**

Screw Pack/1

Hardware Inside

Hardware(0)

Top&Basin(1)

Main cabinet(1)

#### **Cabinet Installation**

Measure A-B distance between 2 hangers.

Adjust the mounting mechanism to secure the cabinet to the desired position.

SCREWS PROVIDED DO NOT ATTACH TO ALL WALLS, PLEASE CONSULT A PROFESSIONAL FOR THE PROPER SCREWS TO USE FOR YOUR WALL CONSTRUCTION.