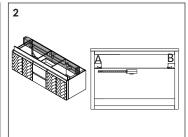

#### **Cabinet Installation**

Measure A-B distance between 2 hangers.

Adjust the mounting mechanism to secure the cabinet to the desired position.

SCREWS PROVIDED DO NOT ATTACH TO ALL WALLS, PLEASE CONSULT A PROFESSIONAL FOR THE PROPER SCREWS TO USE FOR YOUR WALL CONSTRUCTION.

Apply a bead of adhesive silicone onto each edge of cabinet top. You can leave the EVA buffer strip or tear it off, before gluing the top. Place ALTAIR vanity top onto the cabinet, making sure vanity is seated properly.