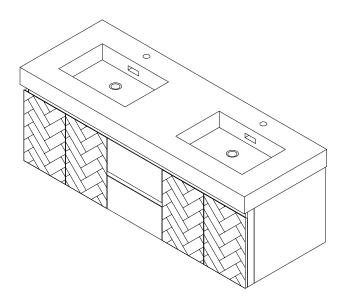

## **Main Body Parts**

Screw Pack/1

Hardware Inside

Hardware(0)

Top&Basin(1)

Main cabinet(1)