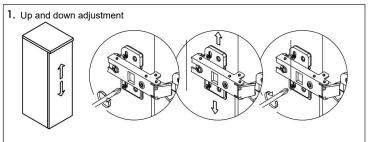

(1)

#### **Cabinet Installation**







Measure A-B distance between 2 hangers.



Adjust the mounting mechanism to secure the cabinet to the desired position.

SCREWS PROVIDED DO NOT ATTACH TO ALL WALLS, PLEASE CONSULT A PROFESSIONAL FOR THE PROPER SCREWS TO USE FOR YOUR WALL CONSTRUCTION.



Apply a bead of adhesive silicone onto each edge of cabinet top. You can leave the EVA buffer strip or tear it off, before gluing the top. Place ALTAIR vanity top onto the cabinet, making sure vanity is seated properly.



Do not use the vanity for at least 24 hours, in order to allow the glue to cure fully.



Disassemble drawer handles inside and install on drawer panel (Please disregard if the handles are installed properly).

# Slider/Drawer Adjustment











### **Hinge/Door Adjustment**







#### **Dimensions**