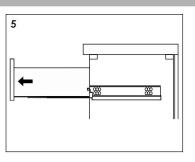

re(0)

Top&Basin(1)

Main cabinet(1)

#### **Cabinet Installation**







Measure A-B distance between 2 hangers.



Adjust the mounting mechanism to secure the cabinet to the desired position.

SCREWS PROVIDED DO NOT ATTACH TO ALL WALLS, PLEASE CONSULT A PROFESSIONAL FOR THE PROPER SCREWS TO USE FOR YOUR WALL CONSTRUCTION.



Apply a bead of adhesive silicone onto each edge of cabinet top. You can leave the EVA buffer strip or tear it off, before gluing the top. Place ALTAIR vanity top onto the cabinet, making sure vanity is seated properly.



Do not use the vanity for at least 24 hours, in order to allow the glue to cure fully.



Disassemble drawer handles inside and install on drawer panel (Please disregard if the handles are installed properly).

# Slider/Drawer Adjustment











### **Hinge/Door Adjustment**







#### **Dimensions**