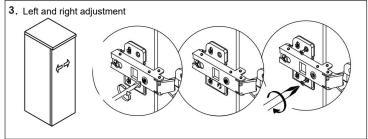

#### **Cabinet Installation**







Measure A-B distance between 2 hangers.



Adjust the mounting mechanism to secure the cabinet to the desired position.

SCREWS PROVIDED DO NOT ATTACH TO ALL WALLS, PLEASE CONSULT A PROFESSIONAL FOR THE PROPER SCREWS TO USE FOR YOUR WALL CONSTRUCTION.



Apply a bead of adhesive silicone onto each edge of cabinet top. You can leave the EVA buffer strip or tear it off, before gluing the top. Place ALTAIR vanity top onto the cabinet, making sure vanity is seated properly.



Do not use the vanity for at least 24 hours, in order to allow the glue to cure fully.



Disassemble drawer handles inside and install on drawer panel (Please disregard if the handles are installed properly).

# Slider/Drawer Adjustment











### **Hinge/Door Adjustment**







#### **Dimensions**