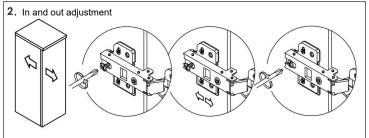

)

#### **Cabinet Installation**







Measure A-B distance between 2 hangers.



Adjust the mounting mechanism to secure the cabinet to the desired position.

SCREWS PROVIDED DO NOT ATTACH TO ALL WALLS, PLEASE CONSULT A PROFESSIONAL FOR THE PROPER SCREWS TO USE FOR YOUR WALL CONSTRUCTION.



Apply a bead of adhesive silicone onto each edge of cabinet top. You can leave the EVA buffer strip or tear it off, before gluing the top. Place ALTAIR vanity top onto the cabinet, making sure vanity is seated properly.



Do not use the vanity for at least 24 hours, in order to allow the glue to cure fully.



Disassemble drawer handles inside and install on drawer panel (Please disregard if the handles are installed properly).

# Slider/Drawer Adjustment











### **Hinge/Door Adjustment**







#### **Dimensions**