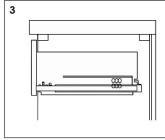

rdware(0)

Top&Basin(1)

Main cabinet(1)

#### **Cabinet Installation**







Measure A-B distance between 2 hangers.



Adjust the mounting mechanism to secure the cabinet to the desired position.

SCREWS PROVIDED DO NOT ATTACH TO ALL WALLS, PLEASE CONSULT A PROFESSIONAL FOR THE PROPER SCREWS TO USE FOR YOUR WALL CONSTRUCTION.



Apply a bead of adhesive silicone onto each edge of cabinet top. You can leave the EVA buffer strip or tear it off, before gluing the top. Place ALTAIR vanity top onto the cabinet, making sure vanity is seated properly.



Do not use the vanity for at least 24 hours, in order to allow the glue to cure fully.



Disassemble drawer handles inside and install on drawer panel (Please disregard if the handles are installed properly).

# Slider/Drawer Adjustment











### **Hinge/Door Adjustment**







#### **Dimensions**