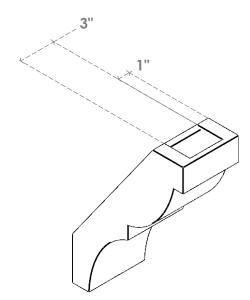

## ITEM NUMBER: BRCURO050X10000X14000VALRCPR

5"W X 10"D X 14"H VALENCIA ROUGH CEDAR WOODGRAIN OPEN TIMBERTHANE BRACE, PRIMED TAN

SIDE PROFILE

**FRONT PROFILE** 

**ISOMETRIC** 

GENERATED DATE: 04/05/2023

**EKENA MILLWORK** 2300 WEST MAIN ST. CLARKSVILLE, TX 75426 TOLL FREE: 866-607-0453 WWW.EKENAMILLWORK.COM