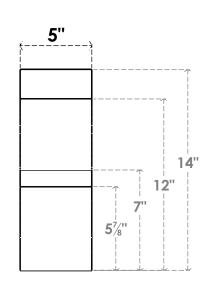

## ITEM NUMBER: BRCURO050X10000X14000VALRCPR

5"W X 10"D X 14"H VALENCIA ROUGH CEDAR WOODGRAIN OPEN TIMBERTHANE BRACE, PRIMED TAN

SIDE PROFILE

**FRONT PROFILE** 

**ISOMETRIC** 

GENERATED DATE: 04/05/2023

**EKENA MILLWORK** 2300 WEST MAIN ST. CLARKSVILLE, TX 75426 TOLL FREE: 866-607-0453 WWW.EKENAMILLWORK.COM