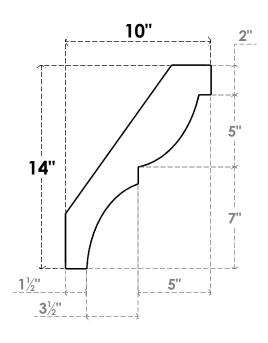

## ITEM NUMBER: BRCURO050X10000X14000VALRCPR

5"W X 10"D X 14"H VALENCIA ROUGH CEDAR WOODGRAIN OPEN TIMBERTHANE BRACE, PRIMED TAN

SIDE PROFILE

**FRONT PROFILE** 

**ISOMETRIC** 

GENERATED DATE: 04/05/2023

**EKENA MILLWORK** 2300 WEST MAIN ST. CLARKSVILLE, TX 75426 TOLL FREE: 866-607-0453 WWW.EKENAMILLWORK.COM