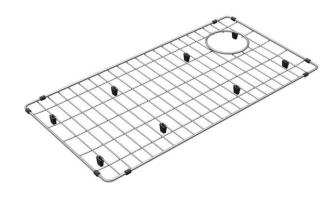

## PRODUCT SPECIFICATIONS

Elkay Crosstown Stainless Steel 28-1/4" x 14-1/4" x 1-1/4" Bottom Grid. Overall dimensions are 28-1/4" x 14-1/4" x 1-1/4".

Made of Stainless Steel

## Bottom grids are:

- Custom designed to protect and cover the bottom of your sink.
- Properly positioned opening for convenient access to drain or disposer.
- Built from solid stainless steel to resist corrosion and provide years of service.

| Material:   | Stainless Steel            |
|-------------|----------------------------|
| Finish:     | Polished Stainless Steel   |
| Dimensions: | 28-1/4" x 14-1/4" x 1-1/4" |