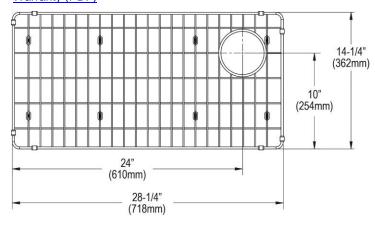

## PRODUCT SPECIFICATIONS

Elkay Crosstown Stainless Steel 28-1/4" x 14-1/4" x 1-1/4" Bottom Grid. Overall dimensions are 28-1/4" x 14-1/4" x 1-1/4".

Made of Stainless Steel

| Material:   | Stainless Steel            |
|-------------|----------------------------|
| Finish:     | Polished Stainless Steel   |
| Dimensions: | 28-1/4" x 14-1/4" x 1-1/4" |