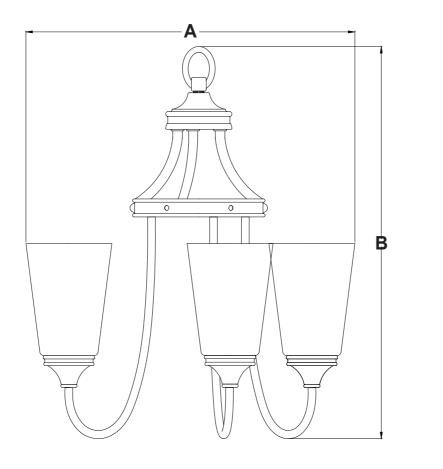

VAXCEL

121220

- 12. Install bulbs(not included). See relamping label at socket area or packaging for maximum allowed wattage.
- 13. Turn on the power at the main fuse or circuit breaker box.

A: 19" B: 19-1/8"