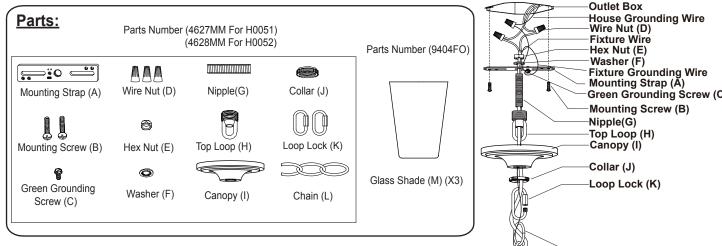

## NOTE: 1. Before installing, consult local electrical codes for wiring and grounding requirements. 2. READ AND SAVE THESE INSTRUCTIONS.

- 1. Attach nipple to the mounting strap, then secure it with a washer and hex nut.
- 2. Attach the mounting strap to the outlet box by using two mounting screws.
- 3. Secure the loop to the stem of the main fixture.
- 4. Adjust the arms of the fixture according to the drawing of the package. Then fix them to the metal ring by using the set screws. **Important:** 
  - a. The arms should be positioned with equal distances between them.
  - b. The arms should be fixed securely.
- 5. Choose the length of the chain you need, then weave the fixture wire and the fixture grounding wire through the chain. Then connect one end of the chain with the loop by using the loop lock.
- 6. Secure the top loop to nipple.
- 7. Thread the fixture wire and fixture grounding wire through the collar, canopy, top loop, nipple and mounting strap.
- 8. Connect the other end of the chain with the top loop by using the loop lock.
- 9. Pull out the outlet wires and the house grounding wire from the outlet box. Make wire connections by using the wire nuts:
  - ---The smooth wire (marked) from the fixture to the black wire from the power source.
  - ---The ridged wire (unmarked) from the fixture to the white wire from the power source.
  - ---Attach the fixture grounding wire to the mounting strap with the green grounding screw. Then connect it to the house grounding wire with a wire nut.
  - Carefully put the wires back into the outlet box.
- 10. Attach the canopy to the mounting strap by inserting the top loop, then secure it with the collar.
- 11. Attach the glass shades onto the glass brackets, secure them with socket rings, using supplied socket fixer.