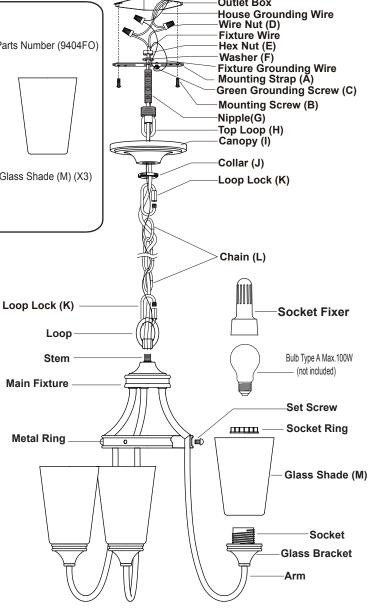

## NOTE: 1. Before installing, consult local electrical codes for wiring and grounding requirements. 2. READ AND SAVE THESE INSTRUCTIONS.

- 1. Attach nipple to the mounting strap, then secure it with a washer and hex nut.
- 2. Attach the mounting strap to the outlet box by using two mounting screws.
- 3. Secure the loop to the stem of the main fixture.
- 4. Adjust the arms of the fixture according to the drawing of the package. Then fix them to the metal ring by using the set screws. **Important:** 
  - a. The arms should be positioned with equal distances between them.
  - b. The arms should be fixed securely.
- 5. Choose the length of the chain you need, then weave the fixture wire and the fixture grounding wire through the chain. Then connect one end of the chain with the loop by using the loop lock.
- 6. Secure the top loop to nipple.
- 7. Thread the fixture wire and fixture grounding wire through the collar, canopy, top loop, nipple and mounting strap.
- 8. Connect the other end of the chain with the top loop by using the loop lock.
- 9. Pull out the outlet wires and the house grounding wire from the outlet box. Make wire connections by using the wire nuts:
  - ---The smooth wire (marked) from the fixture to the black wire from the power source.
  - ---The ridged wire (unmarked) from the fixture to the white wire from the power source.
  - ---Attach the fixture grounding wire to the mounting strap with the green grounding screw. Then connect it to the house grounding wire with a wire nut.
  - Carefully put the wires back into the outlet box.
- 10. Attach the canopy to the mounting strap by inserting the top loop, then secure it with the collar.
- 11. Attach the glass shades onto the glass brackets, secure them with socket rings, using supplied socket fixer.