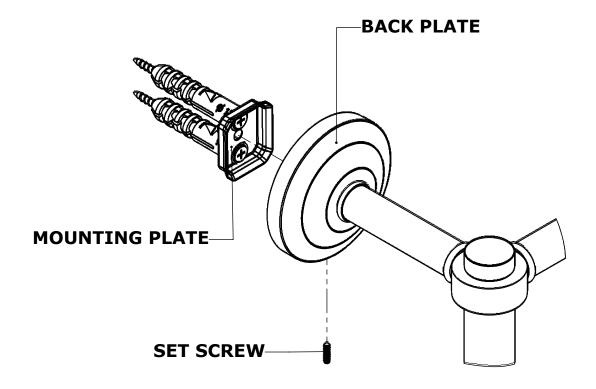

### **INSTALLATION INSTRUCTIONS**

Step 2: Attach Bracket to Mounting Plate.

Place bracket on mounting plate and secure by tightening set screw as shown below.

PERSPECTIVE

DETAIL N