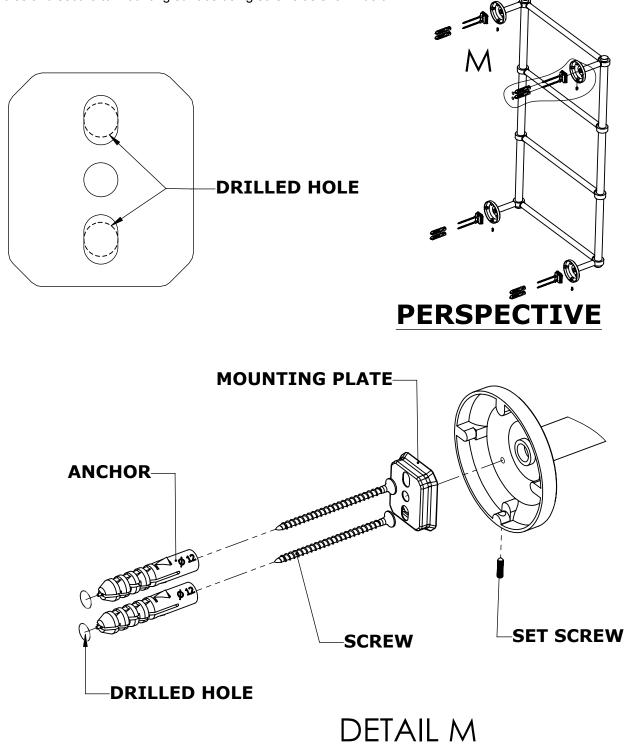

#### Step 1: Drill holes in Wall for screw anchors and attach Mounting Plate to Wall

Determine your desired location for installation and make a mark for the location of the mounting plate. Remove mounting plate from backplate by loosening set screw in backplate as pictured below. Place center hole of mounting plate over mark made above. Make 2 marks where mounting screws will be placed as shown below. Drill hole at each of the marks. (You may substitute other style mounting anchors or screws if desired). Place anchors into the holes made. Place mounting plate over holes and secure to mounting surface using screws as shown below.