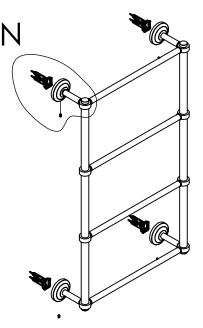

### **INSTALLATION INSTRUCTIONS**

Step 2: Attach Bracket to Mounting Plate.

Place bracket on mounting plate and secure by tightening set screw as shown below.

PERSPECTIVE

DETAIL N