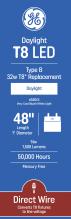

## GE Direct Wire 32-Watt EQ 48-in Daylight Linear Type B LED Tube Light Bulb

Model #: 93129299

| Series Name                              | Direct Wire    | <b>ENERGY STAR Certified</b> | X                                       |
|------------------------------------------|----------------|------------------------------|-----------------------------------------|
| Wattage Equivalent                       | 32             | Tube Type                    | Linear                                  |
| Rated Life (Hours)                       | 50000          | Indoor/Outdoor               | For indoor or enclosed outdoor use only |
| Actual LED Tube<br>Length (Inches)       | 48             | Light Color                  | Daylight                                |
| Common LED Tube<br>Length (Inches)       | 48             | Total Package Quantity       | 20                                      |
| Color Temperature (Kelvins)              | 6500           | Туре                         | Type B                                  |
| Lumens                                   | 1500           | Bulb Wattage                 | 14                                      |
| Bulb Voltage                             | 120            | Tunable                      | X                                       |
| Plug-In Type                             | Medium Bi-Pin  | Lowe's Exclusive             | Χ                                       |
| Rapid Start Compatible                   | X              | Dimmable                     | X                                       |
| Ballast Type<br>Compatible               | Х              | Glass Type                   | Frosted                                 |
| Light Bulb Base Type                     | G13            | Bulk Buy                     | X                                       |
| Encircled "E" Required on Product or Pkg | Х              | CEC Compliant (CA)           | Х                                       |
| Warranty                                 | 5-year limited |                              |                                         |