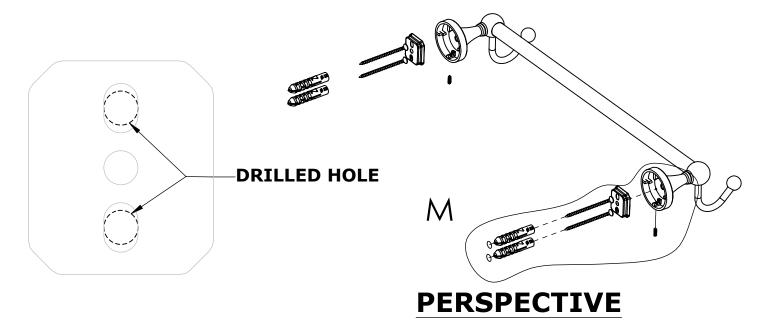

## Step 1: Drill holes in Wall for screw anchors and attach Mounting Plate to Wall

Determine your desired location for installation and make a mark for the location of the mounting plate. Remove mounting plate from backplate by loosening set screw in backplate as pictured below. Place center hole of mounting plate over mark made above. Make 2 marks where mounting screws will be placed as shown below. Drill hole at each of the marks. (You may substitute other style mounting anchors or screws if desired). Place anchors into the holes made. Place mounting plate over holes and secure to mounting surface using screws as shown below.