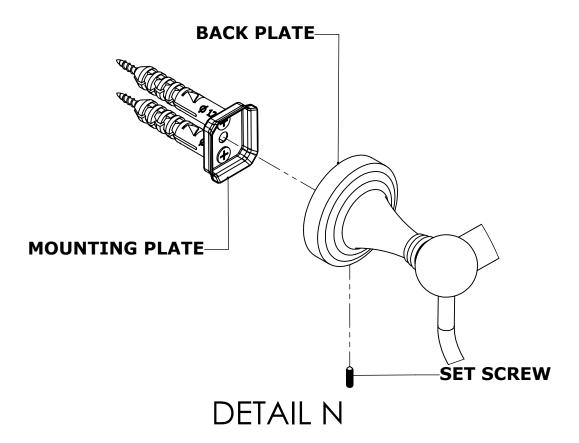

## **INSTALLATION INSTRUCTIONS**

Step 2: Attach Bracket to Mounting Plate.

Place bracket on mounting plate and secure by tightening set screw as shown below.