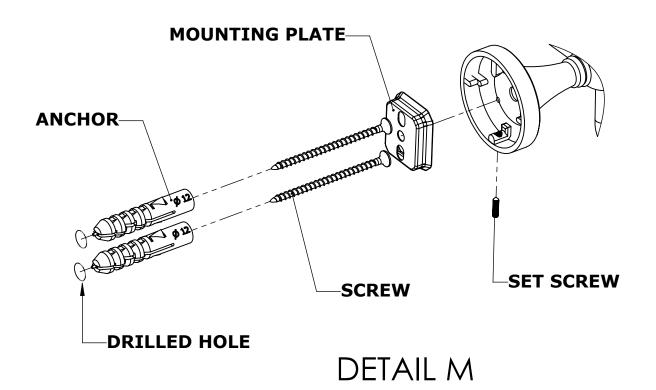

## Step 1: Drill holes in Wall for screw anchors and attach Mounting Plate to Wall

Determine your desired location for installation and make a mark for the location of the mounting plate. Remove mounting plate from backplate by loosening set screw in backplate as pictured below. Place center hole of mounting plate over mark made above. Make 2 marks where mounting screws will be placed as shown below. Drill hole at each of the marks. (You may substitute other style mounting anchors or screws if desired). Place anchors into the holes made. Place mounting plate over holes and secure to mounting surface using screws as shown below.