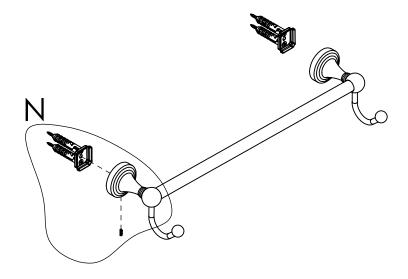

## **INSTALLATION INSTRUCTIONS**

Step 2: Attach Bracket to Mounting Plate.

Place bracket on mounting plate and secure by tightening set screw as shown below.