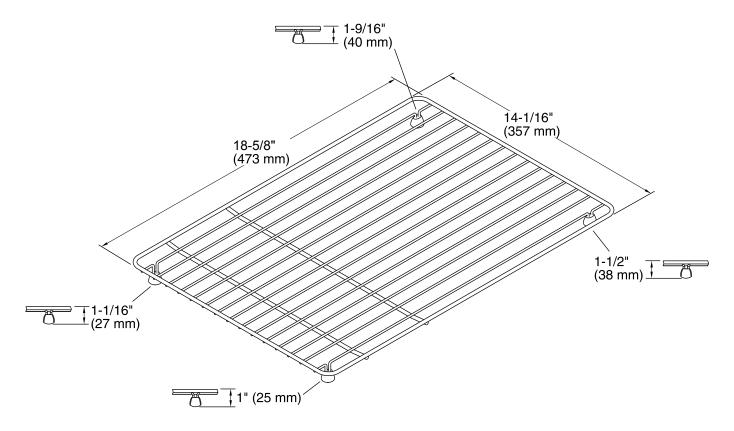

Riverby® Left-Bowl Sink Rack K-6237

#### **Features**

- Fits in the left side of K-5871 Riverby sinks.
- Comes included with K-5871 Riverby sinks.
- Durable stainless-steel construction.
- Helps protect sink surface from daily wear.
- Dishwasher safe.
- Rubber feet provide added protection.
- Recommended for use with the K-6255 Riverby right-hand rack.



## Codes/Standards

None Applicable

# **KOHLER® One-Year Limited Warranty**

See website for detailed warranty information.

### Available Color/Finishes

Color tiles intended for reference only.

Color Code Description

ST Stainless Steel







K-6237



## **Technical Information**

All product dimensions are nominal.