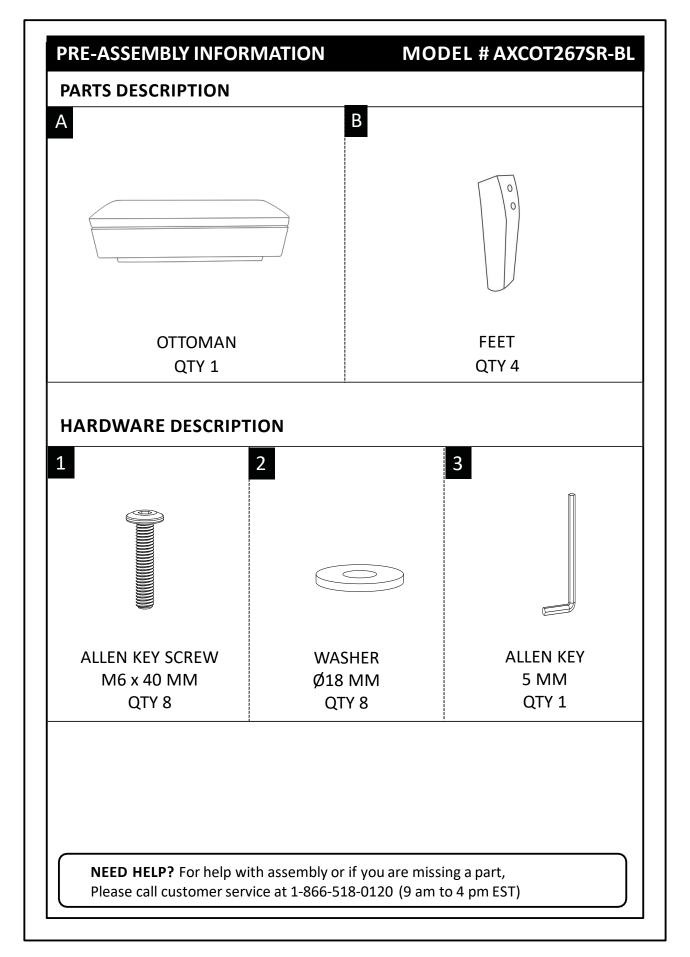

## **SAFETY INFORMATION**

Identify all the parts and hardware. Do not discard of the packaging until you have checked that you have all of the parts and hardware required. Hardware package may have spare parts.

#### STEP 1

Place Ottoman (A) on its back on a flat smooth surface. Attach Feet (B), Allen Key Screws (1) and Washers (2) to each corner. Use Allen Key (3) to tighten.