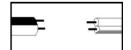

\*Note: When parallel wire(SPTI&SPTII) is used. The neutral wire is square shaped and ridged and the hot wire will be round in shape and smooth.(See illustration on left)

Grounding Instructions:

a) For installation in the United States: Wrap ground wire from outlet box around green ground screw on mounting bracket, no less than 2" from wire end. Tighten ground screw. If fixture is supplied with a ground wire, connect to outlet ground wire with a wire connector.