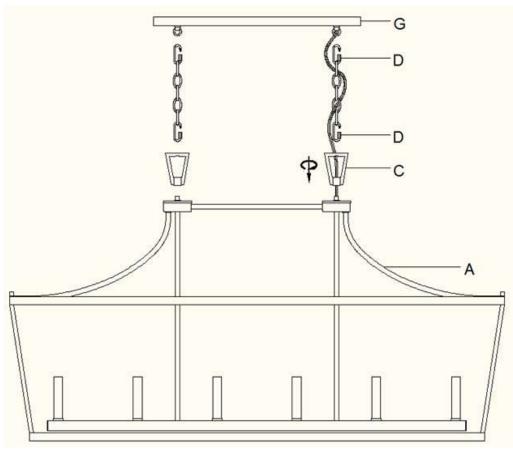

### Step 2

Thread fixture loop (C) to lamp body (A),then use Closable Link (D) attach the Chain (E) onto the Fixture Loop (C).

Use Closable Link (D) attach the Chain (E) onto the Hanging Loop at the bottome of Conapy (G)

#### Step 4

Attach the Canopy(G) to the Mounting Plate (H), and fix it by turning the Canopy Nut(F) clockwise. Insert the bulbs (B) into the Sockets.