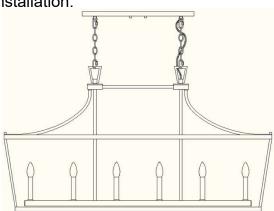

#### Part List and Hardware List

| PIECE | DESCRIPTION   | PICTURE               | QUANTITY | PIECE | DESCRIPTION    | PICTURE                                                                                                                                                                                                                                                                                                                                                                                                                                                                                                                                                                                                                                                                                                                                                                                                                                                                                                                                                                                                                                                                                                                                                                                                                                                                                                                                                                                                                                                                                                                                                                                                                                                                                                                                                                                                                                                                                                                                                                                                                                                                                                                        | QUANTITY |
|-------|---------------|-----------------------|----------|-------|----------------|--------------------------------------------------------------------------------------------------------------------------------------------------------------------------------------------------------------------------------------------------------------------------------------------------------------------------------------------------------------------------------------------------------------------------------------------------------------------------------------------------------------------------------------------------------------------------------------------------------------------------------------------------------------------------------------------------------------------------------------------------------------------------------------------------------------------------------------------------------------------------------------------------------------------------------------------------------------------------------------------------------------------------------------------------------------------------------------------------------------------------------------------------------------------------------------------------------------------------------------------------------------------------------------------------------------------------------------------------------------------------------------------------------------------------------------------------------------------------------------------------------------------------------------------------------------------------------------------------------------------------------------------------------------------------------------------------------------------------------------------------------------------------------------------------------------------------------------------------------------------------------------------------------------------------------------------------------------------------------------------------------------------------------------------------------------------------------------------------------------------------------|----------|
| A     | Lamp Body     |                       | 1X       | F     | Canopy Nut     | 0                                                                                                                                                                                                                                                                                                                                                                                                                                                                                                                                                                                                                                                                                                                                                                                                                                                                                                                                                                                                                                                                                                                                                                                                                                                                                                                                                                                                                                                                                                                                                                                                                                                                                                                                                                                                                                                                                                                                                                                                                                                                                                                              | 1X       |
| В     | Bulb          |                       | 6X       | G     | Canopy         | 8 8                                                                                                                                                                                                                                                                                                                                                                                                                                                                                                                                                                                                                                                                                                                                                                                                                                                                                                                                                                                                                                                                                                                                                                                                                                                                                                                                                                                                                                                                                                                                                                                                                                                                                                                                                                                                                                                                                                                                                                                                                                                                                                                            | 1X       |
| С     | Fixture Loop  |                       | 2X       | Н     | Mounting Plate | Approximation of the second se | 1X       |
| D     | Closable Link |                       | 4X       | Η     | Mounting Screw |                                                                                                                                                                                                                                                                                                                                                                                                                                                                                                                                                                                                                                                                                                                                                                                                                                                                                                                                                                                                                                                                                                                                                                                                                                                                                                                                                                                                                                                                                                                                                                                                                                                                                                                                                                                                                                                                                                                                                                                                                                                                                                                                | 2X       |
| E     | Chain         | <del>ഷാരാരായ</del> ്മ | 2X       | J     | Wire Nut       |                                                                                                                                                                                                                                                                                                                                                                                                                                                                                                                                                                                                                                                                                                                                                                                                                                                                                                                                                                                                                                                                                                                                                                                                                                                                                                                                                                                                                                                                                                                                                                                                                                                                                                                                                                                                                                                                                                                                                                                                                                                                                                                                | 3Х       |