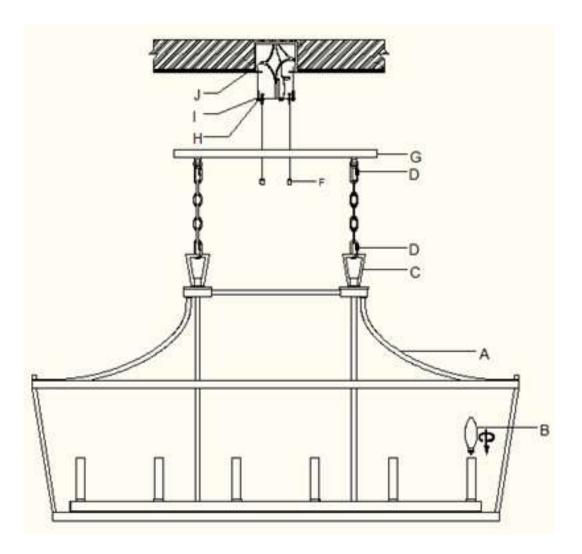

#### Part List and Hardware List

| PIECE | DESCRIPTION   | PICTURE               | QUANTITY | PIECE | DESCRIPTION    | PICTURE                                                                                                                                                                                                                                                                                                                                                                                                                                                                                                                                                                                                                                                                                                                                                                                                                                                                                                                                                                                                                                                                                                                                                                                                                                                                                                                                                                                                                                                                                                                                                                                                                                                                                                                                                                                                                                                                                                                                                                                                                                                                                                                        | QUANTITY |
|-------|---------------|-----------------------|----------|-------|----------------|--------------------------------------------------------------------------------------------------------------------------------------------------------------------------------------------------------------------------------------------------------------------------------------------------------------------------------------------------------------------------------------------------------------------------------------------------------------------------------------------------------------------------------------------------------------------------------------------------------------------------------------------------------------------------------------------------------------------------------------------------------------------------------------------------------------------------------------------------------------------------------------------------------------------------------------------------------------------------------------------------------------------------------------------------------------------------------------------------------------------------------------------------------------------------------------------------------------------------------------------------------------------------------------------------------------------------------------------------------------------------------------------------------------------------------------------------------------------------------------------------------------------------------------------------------------------------------------------------------------------------------------------------------------------------------------------------------------------------------------------------------------------------------------------------------------------------------------------------------------------------------------------------------------------------------------------------------------------------------------------------------------------------------------------------------------------------------------------------------------------------------|----------|
| A     | Lamp Body     |                       | 1X       | F     | Canopy Nut     | 0                                                                                                                                                                                                                                                                                                                                                                                                                                                                                                                                                                                                                                                                                                                                                                                                                                                                                                                                                                                                                                                                                                                                                                                                                                                                                                                                                                                                                                                                                                                                                                                                                                                                                                                                                                                                                                                                                                                                                                                                                                                                                                                              | 1X       |
| В     | Bulb          |                       | 6X       | G     | Canopy         | 8 8                                                                                                                                                                                                                                                                                                                                                                                                                                                                                                                                                                                                                                                                                                                                                                                                                                                                                                                                                                                                                                                                                                                                                                                                                                                                                                                                                                                                                                                                                                                                                                                                                                                                                                                                                                                                                                                                                                                                                                                                                                                                                                                            | 1X       |
| С     | Fixture Loop  |                       | 2X       | Н     | Mounting Plate | Approximation of the second se | 1X       |
| D     | Closable Link |                       | 4X       | Η     | Mounting Screw |                                                                                                                                                                                                                                                                                                                                                                                                                                                                                                                                                                                                                                                                                                                                                                                                                                                                                                                                                                                                                                                                                                                                                                                                                                                                                                                                                                                                                                                                                                                                                                                                                                                                                                                                                                                                                                                                                                                                                                                                                                                                                                                                | 2X       |
| E     | Chain         | <del>ഷാരാരായ</del> ്മ | 2X       | J     | Wire Nut       |                                                                                                                                                                                                                                                                                                                                                                                                                                                                                                                                                                                                                                                                                                                                                                                                                                                                                                                                                                                                                                                                                                                                                                                                                                                                                                                                                                                                                                                                                                                                                                                                                                                                                                                                                                                                                                                                                                                                                                                                                                                                                                                                | 3Х       |

### Step 1

Unpack all parts from cartons carefully.

Fix the Mounting Plate(H) to the junction box with Mounting Screw (I).

### Step 2

Thread fixture loop (C) to lamp body (A),then use Closable Link (D) attach the Chain (E) onto the Fixture Loop (C).

Use Closable Link (D) attach the Chain (E) onto the Hanging Loop at the bottome of Conapy (G)

#### Step 4

Attach the Canopy(G) to the Mounting Plate (H), and fix it by turning the Canopy Nut(F) clockwise. Insert the bulbs (B) into the Sockets.