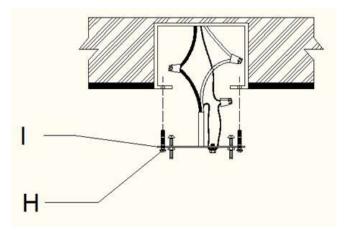

### Step 1

Unpack all parts from cartons carefully.

Fix the Mounting Plate(H) to the junction box with Mounting Screw (I).

#### Step 4

Attach the Canopy(G) to the Mounting Plate (H), and fix it by turning the Canopy Nut(F) clockwise. Insert the bulbs (B) into the Sockets.