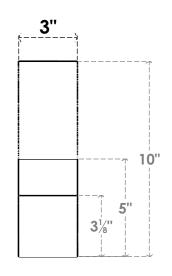

## ITEM NUMBER: BRCURO030X10000X10000RIDRCPR

3"W X 10"D X 10"H RIDGEWOOD ROUGH CEDAR WOODGRAIN OPEN TIMBERTHANE BRACE, PRIMED TAN

**SIDE PROFILE** 

**FRONT PROFILE** 

**ISOMETRIC** 

GENERATED DATE: 04/05/2023