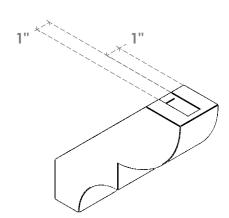

## ITEM NUMBER: BRCURO030X10000X10000RIDRCPR

3"W X 10"D X 10"H RIDGEWOOD ROUGH CEDAR WOODGRAIN OPEN TIMBERTHANE BRACE, PRIMED TAN

**SIDE PROFILE** 

**FRONT PROFILE** 

**ISOMETRIC** 

GENERATED DATE: 04/05/2023