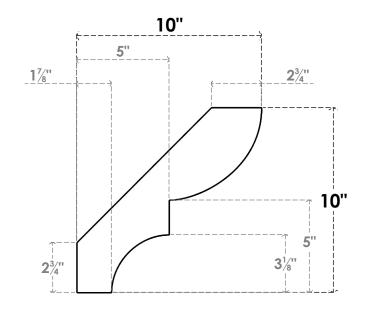

## ITEM NUMBER: BRCURO030X10000X10000RIDRCPR

3"W X 10"D X 10"H RIDGEWOOD ROUGH CEDAR WOODGRAIN OPEN TIMBERTHANE BRACE, PRIMED TAN

**SIDE PROFILE** 

**FRONT PROFILE** 

**ISOMETRIC** 

GENERATED DATE: 04/05/2023