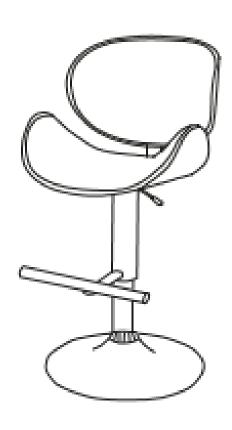

# MARANA / AVONDALE / SIERRA

## **BENTWOOD GAS LIFT BAR STOOL**

**MODEL # AXCMARN-STG** 









### Questions, problems, assembly help, missing parts?

No need to return the product, we will gladly help and ship your replacement parts free of charge
Please call Customer Service at 1-866-518-0120 ext. 262
Monday to Friday between 9 am – 4 pm EST
or go to

www.simpli-home.com/parts request

| In order to assist you in a timely manner, please have the following information ready: |                       |
|-----------------------------------------------------------------------------------------|-----------------------|
| Model #                                                                                 | Part Number or Letter |
| Purchased at                                                                            | Date of Purchase      |

If you wish to return the produ