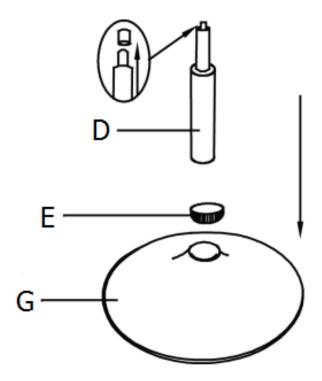

### STEP 1

Remove the plastic cap from the Gas Lift (D). Insert the Gas Lift (D) and Plastic Ring (E) into the middle of the Base (G).