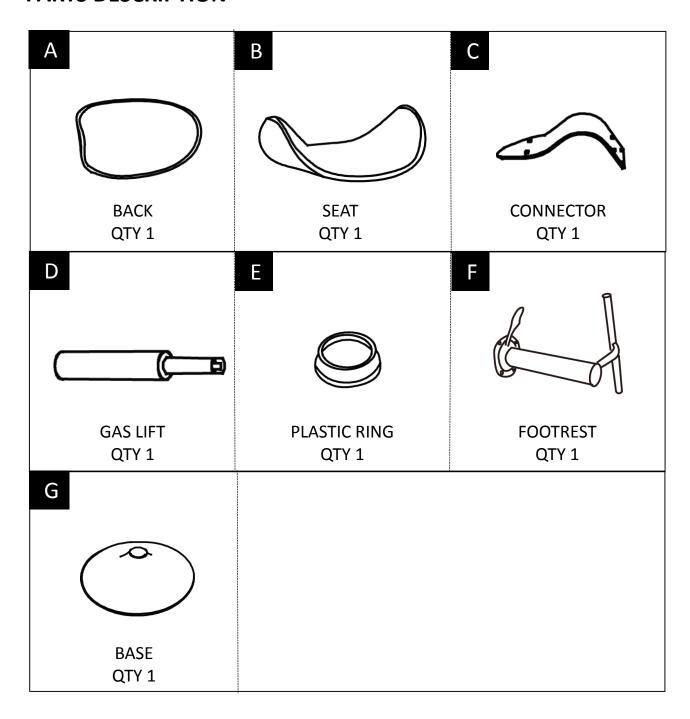

#### **PARTS DESCRIPTION**

**NEED HELP?** For help with assembly or if you are missing a part, Please call customer service at 1-866-518-0120 ext. 262 (9 am to 4 pm EST)