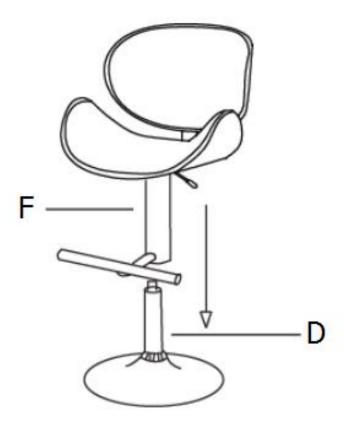

### STEP 1

Remove the plastic cap from the Gas Lift (D). Insert the Gas Lift (D) and Plastic Ring (E) into the middle of the Base (G).

### STEP 3

Place the assembled seat on the Gas Lift (D). Please note the hole of the Footrest (F) should aim to the top of the Gas Lift (D).