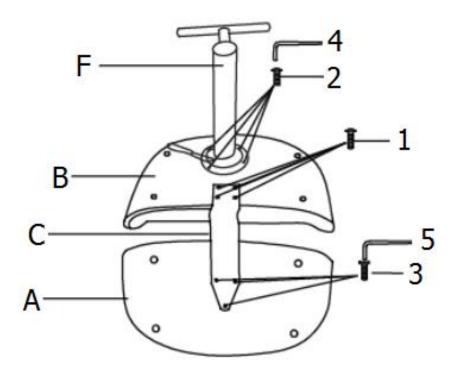

#### **PARTS DESCRIPTION**

**NEED HELP?** For help with assembly or if you are missing a part, Please call customer service at 1-866-518-0120 ext. 262 (9 am to 4 pm EST)

#### HARDWARE DESCRIPTION

**NEED HELP?** For help with assembly or if you are missing a part, Please call customer service at 1-866-518-0120 ext. 262 (9 am to 4 pm EST)

#### STEP 2

Attach the Connector (C) to the Back (A) and Seat (B) with Allen Key Screws (3) and Allen Key Screws (1).

Use Allen Key - Small (5) to tighten Screws (3) and Allen Key - Large (4) to tighten Screws (1).

Attach the Footrest (6) to Seat (B) with Allen Key Screws (2). Use Allen Key - Large (4) to tighten.