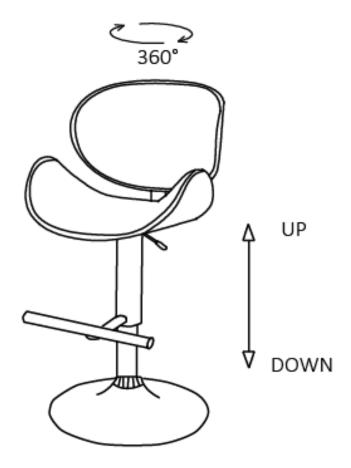

* For help with assembly or if you are missing a part, Please call customer service at 1-866-518-0120 ext. 262 (9 am to 4 pm EST)

## **ASSEMBLY**

### STEP 1



Remove the plastic cap from the Gas Lift (D). Insert the Gas Lift (D) and Plastic Ring (E) into the middle of the Base (G).

## **ASSEMBLY**

#### STEP 2



Attach the Connector (C) to the Back (A) and Seat (B) with Allen Key Screws (3) and Allen Key Screws (1).

Use Allen Key - Small (5) to tighten Screws (3) and Allen Key - Large (4) to tighten Screws (1).

Attach the Footrest (6) to Seat (B) with Allen Key Screws (2). Use Allen Key - Large (4) to tighten.

## **ASSEMBLY**

### STEP 3



Place the assembled seat on the Gas Lift (D). Please note the hole of the Footrest (F) should aim to the top of the Gas Lift (D).

### STEP 4



Press the lever under the seat to raise the seat up or down.





### **WARRANTY**

Thank you for purchasing a **Simpli Home – Wyndenhall – Brooklyn + Max** product. These products have been made to demanding, high-quality standards and are guaranteed for domestic use against manufacturing faults for a period of 12 months from the date of purchase. This warranty does not affect your statutory rights.

In case of any malfunction of your product (failure, missing parts, etc.) please contact us at our toll free service line at 1-866-518-0120 ext. 262 from 9 am to 4 pm, Monday to Friday, Eastern Standard Time or by email at <a href="mailto:customerservice@simpli-home.com">customerservice@simpli-home.com</a>.

We reserve the right to repair or replace the defective product, at its discretion.