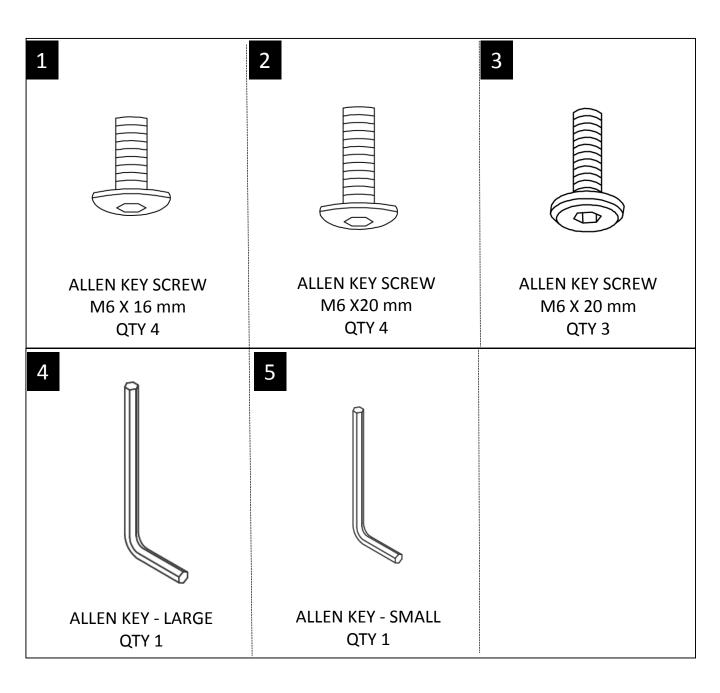

#### HARDWARE DESCRIPTION

**NEED HELP?** For help with assembly or if you are missing a part, Please call customer service at 1-866-518-0120 ext. 262 (9 am to 4 pm EST)