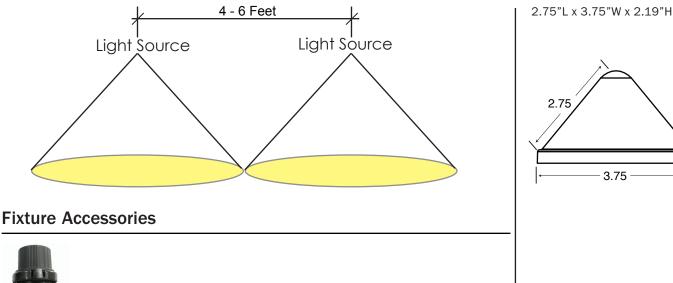

## DISTRIBUTION

- Suggested spacing of 4-6ft between fixtures

**Technical Data** 

## **Beam Cone Diagram**

## **Fixture Dimensions**

Low Voltage Fixture Connector (Included)