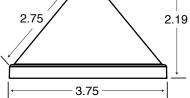

Fixture Type:

# Portfolio Landscape Specialty Textured Bronze Low-Voltage LED DECK LIGHT 2 Watt



ITEM # 688507 MODEL# 00751 Notes:



## **Fixture Specification**

### HOUSING MATERIAL - Metal **FINISH** - Specialty Textured Bronze LENS - Glass Lens MOUNTING - Deck Mount

## DISTRIBUTION

- Suggested spacing of 4-6ft between fixtures

**Technical Data** 

## LAMP TYPE & WATTAGE

- Powerful Cree LED technology
- Light emits a warm white glow at 3000°K
- L70 60,500 HRS
- LIGHT OUTPUT
- 70 lumens

## **ELECTRICAL & WIRING**

- 6 ft fixture lead wire, easy twist connector (Included)
- Low Voltage transformer required, (sold spereately)
- 12 Volt

## **Beam Cone Diagram**

## **Fixture Dimensions**







Low Voltage Fixture Connector (Included)