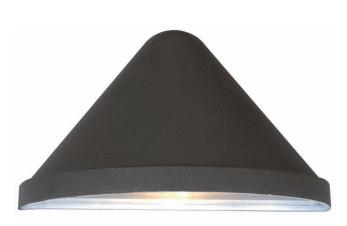

# Portfolio Landscape Specialty Textured Bronze Low-Voltage LED DECK LIGHT 2 Watt

ITEM # 688507 MODEL# 00751 Notes:

### HOUSING MATERIAL - Metal **FINISH** - Specialty Textured Bronze LENS - Glass Lens MOUNTING - Deck Mount