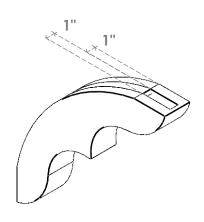

## ITEM NUMBER: BRCURO030X18000X18000OZKRCPR

3"W X 18"D X 18"H OZARK ROUGH CEDAR WOODGRAIN OPEN TIMBERTHANE BRACE, PRIMED TAN

**SIDE PROFILE** 

**FRONT PROFILE** 

**ISOMETRIC** 

GENERATED DATE: 04/05/2023

**EKENA MILLWORK** 2300 WEST MAIN ST. CLARKSVILLE, TX 75426 TOLL FREE: 866-607-0453 WWW.EKENAMILLWORK.COM