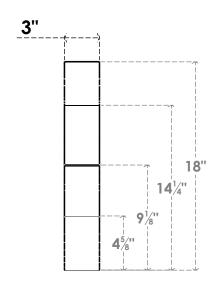

## ITEM NUMBER: BRCURO030X18000X18000OZKRCPR

3"W X 18"D X 18"H OZARK ROUGH CEDAR WOODGRAIN OPEN TIMBERTHANE BRACE, PRIMED TAN

**SIDE PROFILE** 

**FRONT PROFILE** 

**ISOMETRIC** 

GENERATED DATE: 04/05/2023

**EKENA MILLWORK** 2300 WEST MAIN ST. CLARKSVILLE, TX 75426 TOLL FREE: 866-607-0453 WWW.EKENAMILLWORK.COM