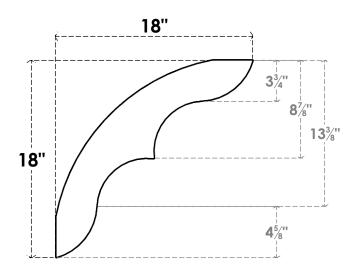

## ITEM NUMBER: BRCURO030X18000X18000OZKRCPR

3"W X 18"D X 18"H OZARK ROUGH CEDAR WOODGRAIN OPEN TIMBERTHANE BRACE, PRIMED TAN

**SIDE PROFILE** 

**FRONT PROFILE** 

**ISOMETRIC** 

GENERATED DATE: 04/05/2023

**EKENA MILLWORK** 2300 WEST MAIN ST. CLARKSVILLE, TX 75426 TOLL FREE: 866-607-0453 WWW.EKENAMILLWORK.COM