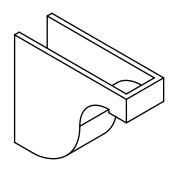

## RFTP04X10X12DEL

4"W X 10"H X 12"L DEL MONTE ARCHITECTURAL GRADE PVC RAFTER TAIL

SIDE PROFILE

**FRONT PROFILE** 

**ISOMETRIC** 

**EKENA MILLWORK** 2300 WEST MAIN ST. CLARKSVILLE, TX 75426 TOLL FREE: 866-607-0453 WWW.EKENAMILLWORK.COM