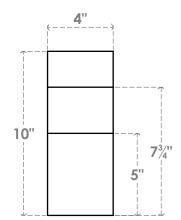

## RFTP04X10X12DEL

4"W X 10"H X 12"L DEL MONTE ARCHITECTURAL GRADE PVC RAFTER TAIL

SIDE PROFILE

**FRONT PROFILE** 

**ISOMETRIC** 

**EKENA MILLWORK** 2300 WEST MAIN ST. CLARKSVILLE, TX 75426 TOLL FREE: 866-607-0453 WWW.EKENAMILLWORK.COM