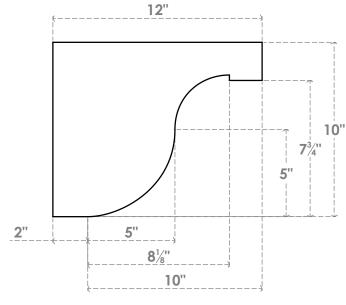

## RFTP04X10X12DEL

4"W X 10"H X 12"L DEL MONTE ARCHITECTURAL GRADE PVC RAFTER TAIL

SIDE PROFILE

**FRONT PROFILE** 

**ISOMETRIC** 

**EKENA MILLWORK** 2300 WEST MAIN ST. CLARKSVILLE, TX 75426 TOLL FREE: 866-607-0453 WWW.EKENAMILLWORK.COM