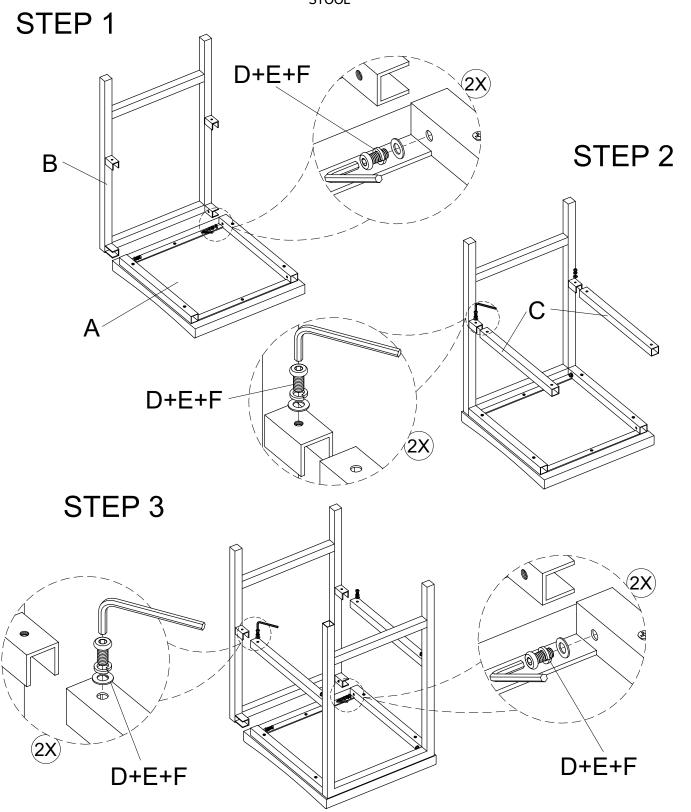

Assembly Instructions Item # CF2415 / CF3015 STOOL

Thank you for purchasing a Carolina Forge company product. This product has been designed for easy assembly and is constructed for durability. Please take the time to read and follow the assembly instructions carefully. If a part or hardware is missing or you have any difficulties in assembling this product, please contact us Toll Free 1-800-228-3876.

| NO. | PART | DESCRIPTION     | Q'TY | NO. | PARTS | DESCRIPTION                  | Q'TY |
|-----|------|-----------------|------|-----|-------|------------------------------|------|
| A   |      | Seat            | 1PC  | D   |       | Allen Head Bolt<br>1/4"×5/8" | 8PCS |
| В   |      | Leg<br>Assembly | 2PCS | Ш   |       | SpringWasher<br>Ø10          | 8PCS |
|     |      |                 |      | F   |       | Flat Washer<br>Ø12*T1.0      | 8PCS |
| С   |      | Stretcher       | 2PCS | G   |       | Allen Head<br>Wrench<br>4MM  | 1PC  |