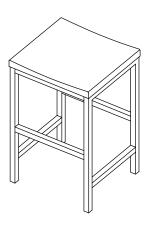

Assembly Instructions Item # CF2415 / CF3015 STOOL

Thank you for purchasing a Carolina Forge company product. This product has been designed for easy assembly and is constructed for durability. Please take the time to read and follow the assembly instructions carefully. If a part or hardware is missing or you have any difficulties in assembling this product, please contact us Toll Free 1-800-228-3876.

| NO. | PART | DESCRIPTION     | Q'TY | NO. | PARTS | DESCRIPTION                  | Q'TY |
|-----|------|-----------------|------|-----|-------|------------------------------|------|
| A   |      | Seat            | 1PC  | D   |       | Allen Head Bolt<br>1/4"×5/8" | 8PCS |
| В   |      | Leg<br>Assembly | 2PCS | Ш   |       | SpringWasher<br>Ø10          | 8PCS |
|     |      |                 |      | F   |       | Flat Washer<br>Ø12*T1.0      | 8PCS |
| С   |      | Stretcher       | 2PCS | G   |       | Allen Head<br>Wrench<br>4MM  | 1PC  |