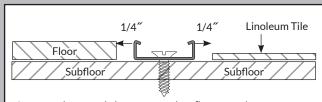

## Linoleum Tile 1 1/8" Subfloor

Install the flooring leaving a 1-1/8" gap between the two floor surfaces for the surface reducer installation.

## WATERPROOF SURFACE REDUCER

Used to fill the gap between two floors of unequal height.

Used with floors ranging from 2-6mm height.

Surface: Wear resistant Core Material: Rigid PVC

Center the track between the flooring leaving a 1/4" spacing between the track and floor planks. Screw track to subfloor using included screws (or glue down to subfloor with construction adhesive).