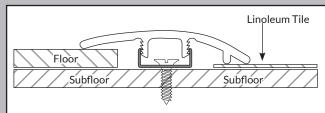

## WATERPROOF SURFACE REDUCER

Used to fill the gap between two floors of unequal height.

Used with floors ranging from 2-6mm height.

Surface: Wear resistant Core Material: Rigid PVC

Center the track between the flooring leaving a 1/4" spacing between the track and floor planks. Screw track to subfloor using included screws (or glue down to subfloor with construction adhesive).

Starting at one end, press the molding into the track inching along the length of the molding. It will NOT snap in all at once. You may also use a rubber mallet.