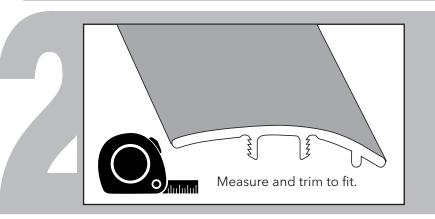

Starting at one end, press the molding into the track inching along the length of the molding. It will NOT snap in all at once. You may also use a rubber mallet.